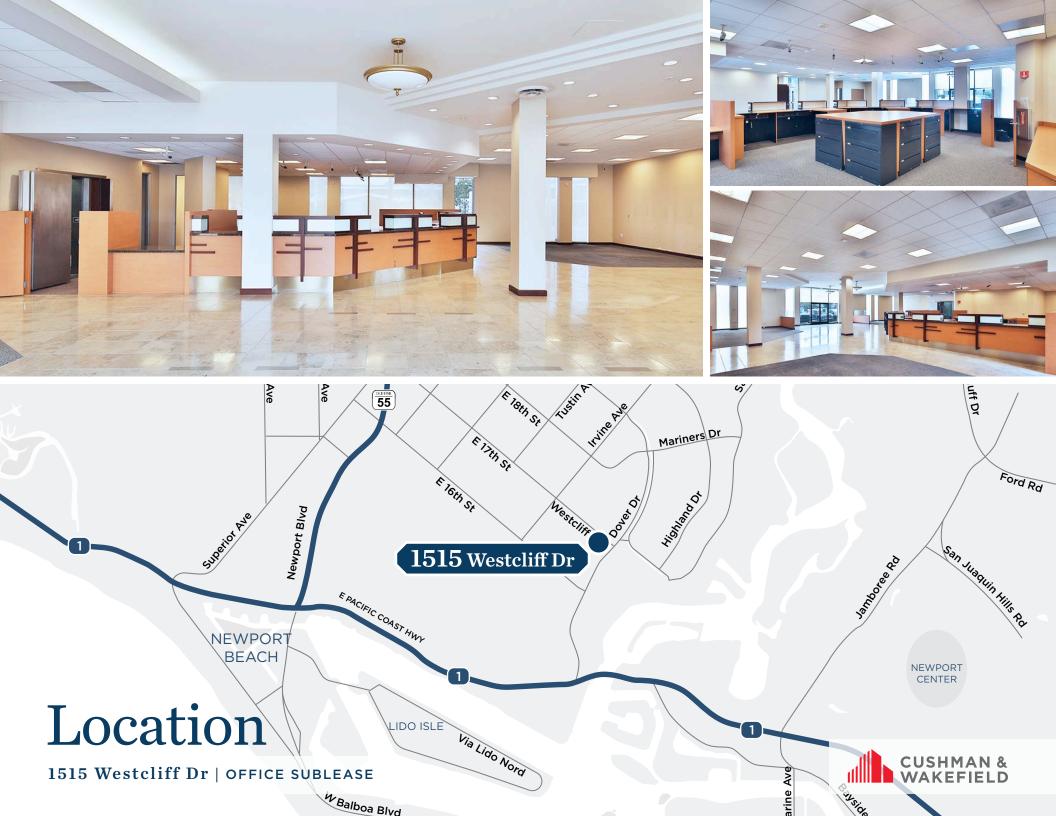

# About the Building

**1515 Westcliff Dr** is a two-story free-standing building located on the corner of Dover Drive and Westcliff Dr in the City of Newport Beach. Situated at the end of the 17th Street Retail Corridor and catering to the local Dover Shores community, the building is supplemented by an abundance of walkable amenities. Some amenities and features include:

- On-site drive-through ATM
- On-site cafe and coffee
- Free surface parking
- Gracias Madre Restaurant
- Haute Cakes Cafe
- Susie Cakes

- Ra Yoga
- Salt & Straw
- Earthbar
- Facialworks
- High income demographics within 1 mile
- 2 miles from PCH and Newport Harbor