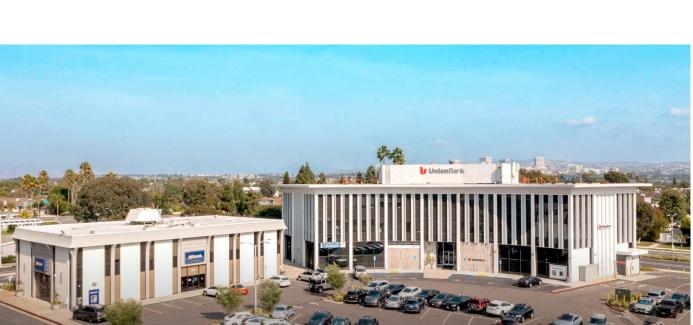

# About the Building

**1515 Westcliff Dr** is a two-story free-standing building located on the corner of Dover Drive and Westcliff Dr in the City of Newport Beach. Situated at the end of the 17th Street Retail Corridor and catering to the local Dover Shores community, the building is supplemented by an abundance of walkable amenities. Some amenities and features include:

# Highlights

- Two-story free-standing office building
- Previous bank use
- Ground floor open area/open office
- Second floor full build-out with private offices
- Furniture available
- Sublease through 11/30/2028
- Free surface parking
- Close proximity to PCH and Newport Harbor
- Walkable amenities