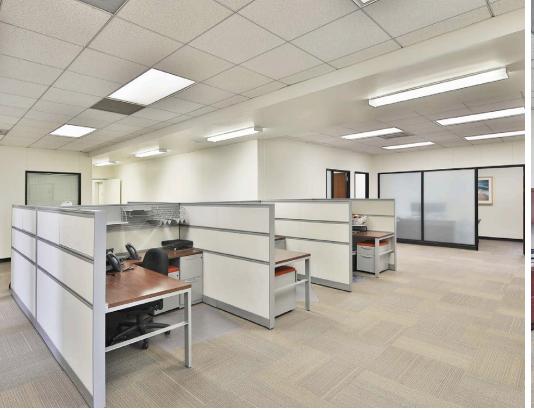

# Highlights

- Two-story free-standing office building
- Previous bank use
- Ground floor open area/open office
- Second floor full build-out with private offices
- Furniture available
- Sublease through 11/30/2028
- Free surface parking
- Close proximity to PCH and Newport Harbor
- Walkable amenities

## Floor Plan

First

6,765

11/30/28

TERM THROUGH

30 days