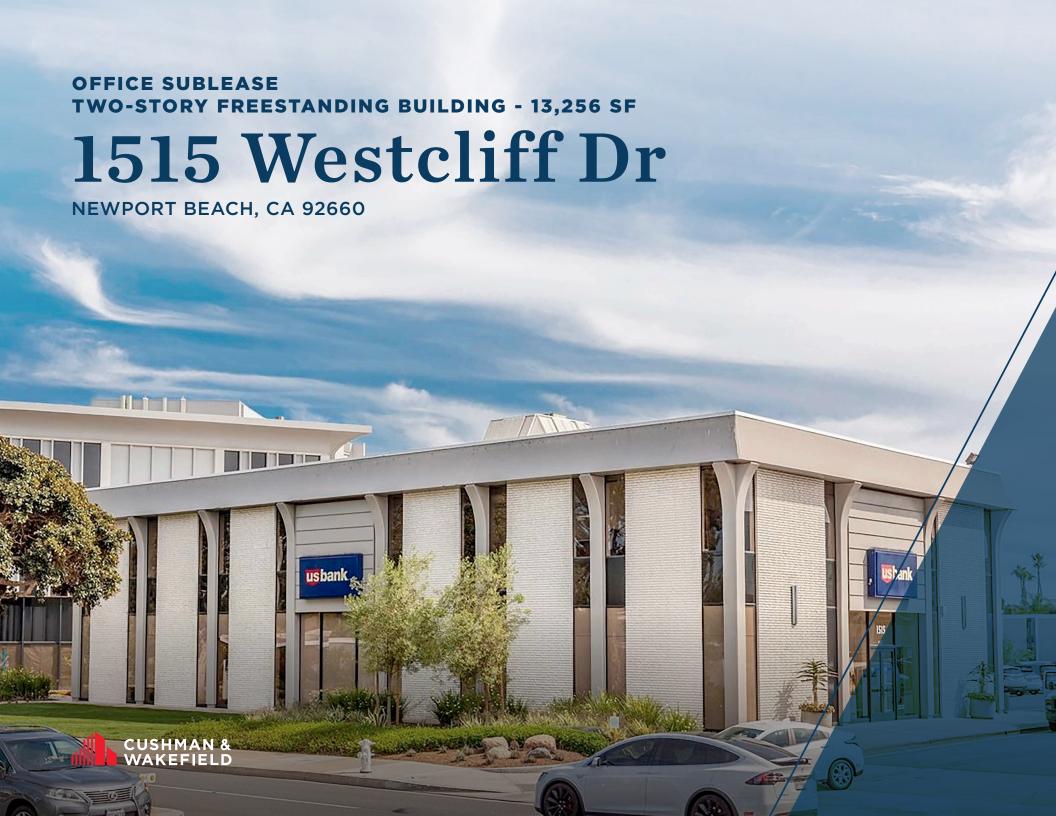

# About the Building

**1515 Westcliff Dr** is a two-story free-standing building located on the corner of Dover Drive and Westcliff Dr in the City of Newport Beach. Situated at the end of the 17th Street Retail Corridor and catering to the local Dover Shores community, the building is supplemented by an abundance of walkable amenities. Some amenities and features include:

# Highlights

- Two-story free-standing office building
- Previous bank use
- Ground floor open area/open office
- Second floor full build-out with private offices
- Furniture available
- Sublease through 11/30/2028
- Free surface parking
- Close proximity to PCH and Newport Harbor
- Walkable amenities