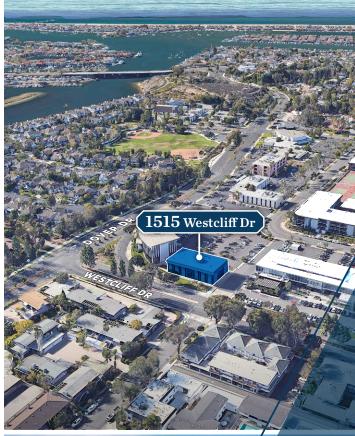

# About the Building

**1515 Westcliff Dr** is a two-story free-standing building located on the corner of Dover Drive and Westcliff Dr in the City of Newport Beach. Situated at the end of the 17th Street Retail Corridor and catering to the local Dover Shores community, the building is supplemented by an abundance of walkable amenities. Some amenities and features include:

- On-site drive-through ATM
- On-site cafe and coffee
- Free surface parking
- Gracias Madre Restaurant
- Haute Cakes Cafe
- Susie Cakes

- Ra Yoga
- Salt & Straw
- Earthbar
- Facialworks
- High income demographics within 1 mile
- 2 miles from PCH and Newport Harbor