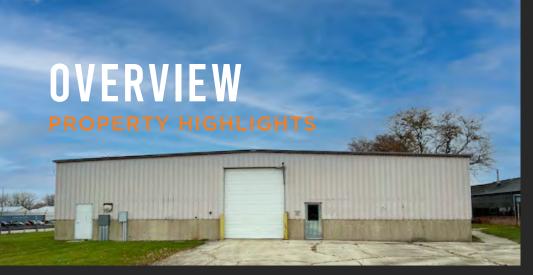

## PROPERTY UNDERGOING A SUBSTANTIAL RENOVATION

| BUILDING 1      |                      |
|-----------------|----------------------|
| AVAILABLE SPACE | 204,551 SF           |
| OFFICE          | To-Suit              |
| CLEAR HEIGHT    | 18'-20'              |
| INTERIOR DOCKS  | 3                    |
| COLUMN SPACING  | 20'X70"              |
| DRIVE-IN DOORS  | 2                    |
| CRANE           | One 10-ton Crane     |
| POTENTIAL FOR   | Interior Rail Line   |
| POWER           | 3,000 Amps 480 Volts |

| <b>BUILDING 2</b> |                      |
|-------------------|----------------------|
| AVAILABLE SPACE   | 7,040 SF             |
| OFFICE            | To-Suit              |
| CLEAR HEIGHT      | 18'                  |
| DRIVE-IN DOORS    | 2                    |
| POWER             | 2,000 Amps 480 Volts |

| BUILDING 3      |                                     |
|-----------------|-------------------------------------|
| AVAILABLE SPACE | 67,522 SF                           |
| OFFICE          | To-Suit                             |
| CLEAR HEIGHT    | 18'                                 |
| INTERIOR DOCKS  | ASED                                |
| COLUMN SPACING  | 20'X50'                             |
| DRIVE-IN DOORS  | 3                                   |
| CRANES          | One 10-ton Crane<br>One 5-ton Crane |
| POWER           | 2,000 Amps 480 Volts                |