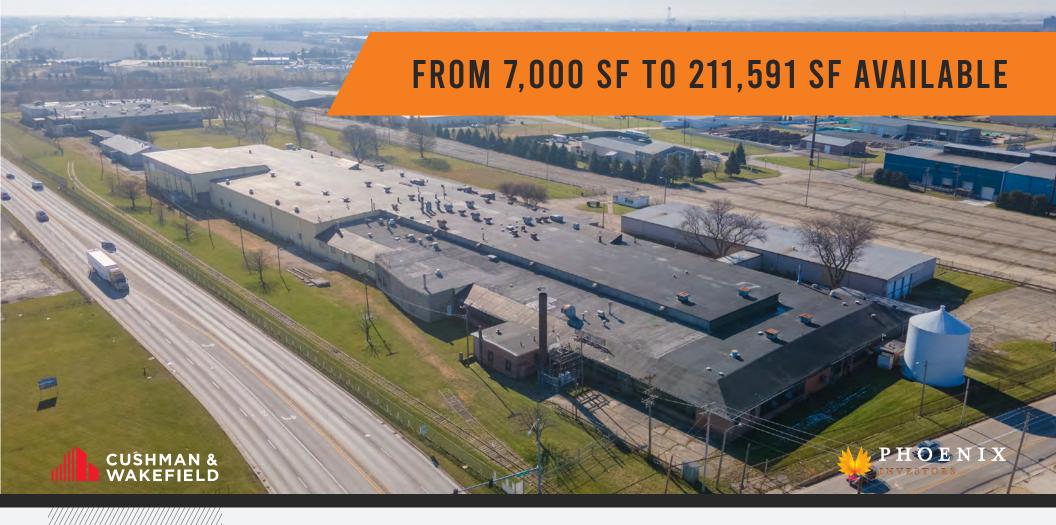

# 1900 E PLEASANT STREET

DEKALB, IL

3 BUILDING CAMPUS ON 25 ACRES OF LAND

AVAILABLE NOW FOR LEASE

**BUILDING 1 MATTERPORT** 

**BUILDING 2 MATTERPORT** 