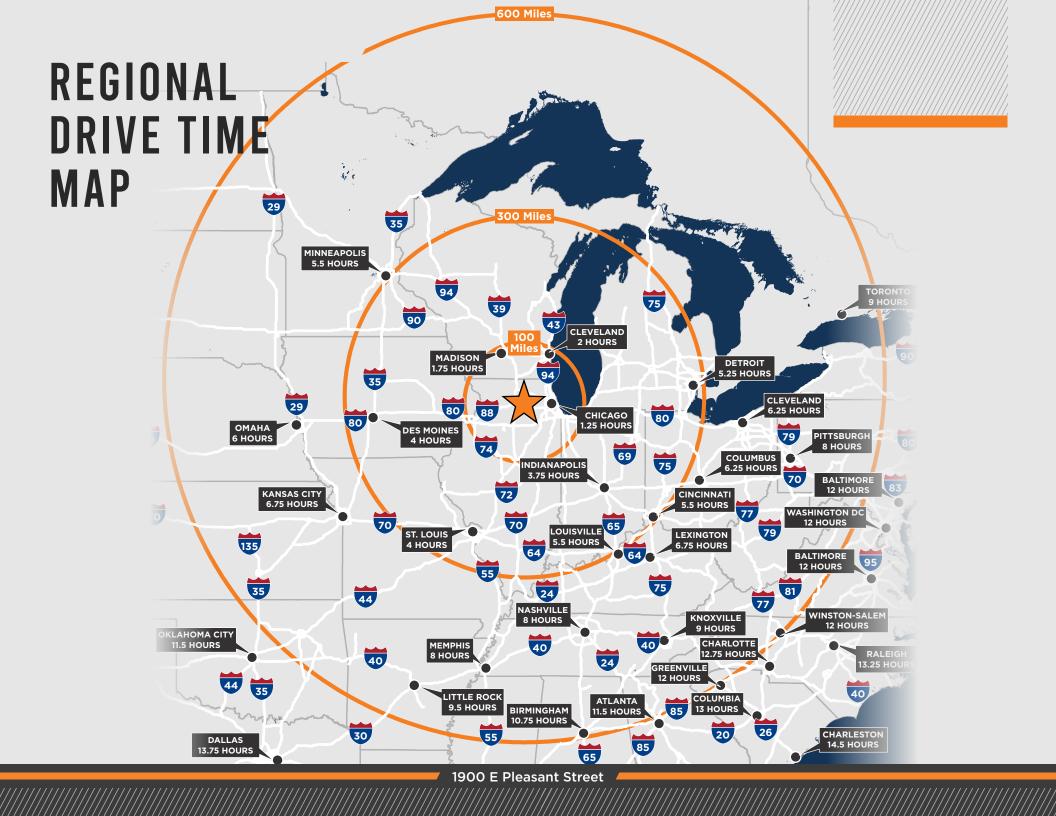

| To-Suit                             |
| CLEAR HEIGHT    | 18'                                 |
| INTERIOR DOCKS  | ASED                                |
| COLUMN SPACING  | 20'X50'                             |
| DRIVE-IN DOORS  | 3                                   |
| CRANES          | One 10-ton Crane<br>One 5-ton Crane |
| POWER           | 2,000 Amps 480 Volts                |







#### SITE IS RAILED

SERVED BY CN RAIL LINE



#### **UP TO 25 ACRES**

OF OUTSIDE STORAGE FENCED, SECURED AND LIT



#### **DEKALB COUNTY**

MORE FAVORABLE PROPERTY TAXES THAN OTHER JURISDICTIONS



#### **5 MINUTES**

FROM PEACE RD. AND I-88 INTERCHANGE



### **HEAVY POWER**

PROPERTY HISTORICALLY
UTILIZED FOR MANUFACTURING



#### **FULLY SPRINKLERED**

WITH SUPPLEMENTAL 150,000















# **CONTACT US**

#### **AL CARUANA**

Executive Managing Director +1 847 720 1326 al.caruana@cushwake.com

#### **BRITT CASEY**

Executive Vice Chairman +1 847 518 3280 britt.casey@cushwake.com





©2022 Cushman & Wakefield. All rights reserved. The information contained in this communication is strictly confidential. This information has been obtained from sources believed to be reliable but has not been verified. NO WARRANTY OR REPRESENTATION, EXPRESS OR IMPLIED, IS MADE AS TO THE CONDITION OF THE PROPERTY (OR PROPERTIES) REFERENCED HEREIN OR AS TO THE ACCURACY OR COMPLETENESS OF THE INFORMATION CONTAINED HEREIN, AND SAME IS SUBMITTED SUBJECT TO ERRORS, OMISSIONS, CHANGE OF PRICE, RENTAL OR OTHER CONDITIONS, WITHDRAWAL WITHOUT NOTICE, AND TO ANY SPECIAL LISTING CONDITIONS IMPOSED B