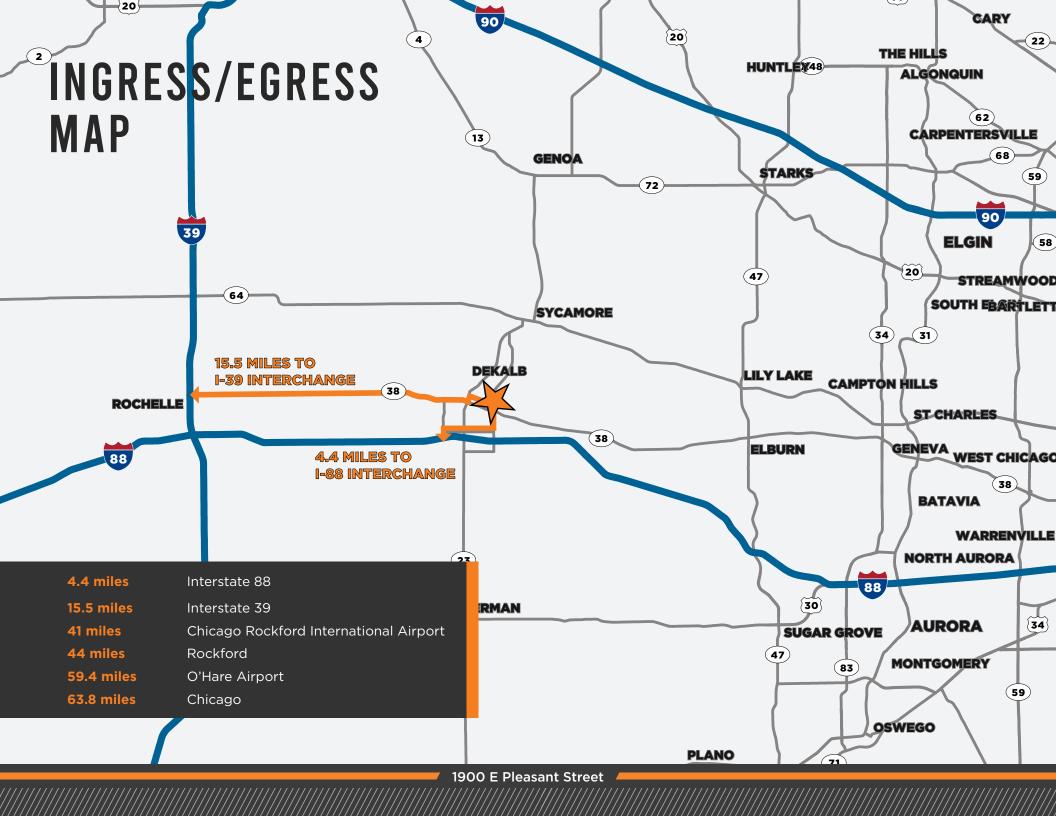

CE          | To-Suit                             |
| CLEAR HEIGHT    | 18'                                 |
| INTERIOR DOCKS  | ASED                                |
| COLUMN SPACING  | 20'X50'                             |
| DRIVE-IN DOORS  | 3                                   |
| CRANES          | One 10-ton Crane<br>One 5-ton Crane |
| POWER           | 2,000 Amps 480 Volts                |







#### SITE IS RAILED

SERVED BY CN RAIL LINE



#### **UP TO 25 ACRES**

OF OUTSIDE STORAGE FENCED, SECURED AND LIT



#### **DEKALB COUNTY**

MORE FAVORABLE PROPERTY TAXES THAN OTHER JURISDICTIONS



#### **5 MINUTES**

FROM PEACE RD. AND I-88 INTERCHANGE



### **HEAVY POWER**

PROPERTY HISTORICALLY
UTILIZED FOR MANUFACTURING



#### **FULLY SPRINKLERED**

WITH SUPPLEMENTAL 150,000















# **CONTACT US**

#### **AL CARUANA**

Executive Managing Director +1 847 720 1326 al.caruana@cushwake.com

#### **BRITT CASEY**

Executive Vice Chairman +1 847 518 3280 britt.casey@cushwake.com





©2022 Cushman & Wakefield. All rights reserved. The information contained in this communication is strictly confidential. This information has been obtained from sources believed to be reliable but has not been verified. NO WARRANTY OR REPRESENTATION, EXPRESS OR IMPLIED, IS MADE AS TO THE CONDITION OF THE PROPERTY (OR PROPERTIES) REFERENCED HEREIN OR AS TO THE ACCURACY OR COMPLETENESS OF THE INFORMATION CONTAINED HEREIN, AND SAME IS SUBMITTED SUBJECT TO ERRORS, OMISSIONS, CHANGE OF PRICE, RENTAL OR OTHER CONDITIONS, WITHDRAWAL WITHOUT NOTICE, AND TO ANY SPECIAL LISTING CONDITIONS IMPOS