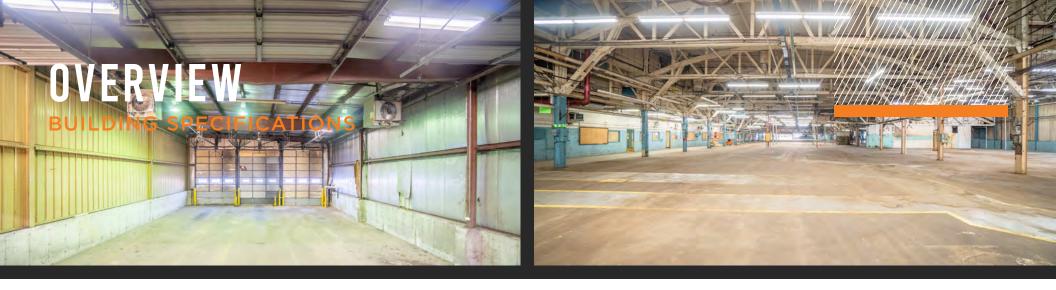

## PROPERTY UNDERGOING A SUBSTANTIAL RENOVATION

| BUILDING 1      |                      |
|-----------------|----------------------|
| AVAILABLE SPACE | 204,551 SF           |
| OFFICE          | To-Suit              |
| CLEAR HEIGHT    | 18'-20'              |
| INTERIOR DOCKS  | 3                    |
| COLUMN SPACING  | 20'X70"              |
| DRIVE-IN DOORS  | 2                    |
| CRANE           | One 10-ton Crane     |
| POTENTIAL FOR   | Interior Rail Line   |
| POWER           | 3,000 Amps 480 Volts |

| <b>BUILDING 2</b> |                      |
|-------------------|----------------------|
| AVAILABLE SPACE   | 7,040 SF             |
| OFFICE            | To-Suit              |
| CLEAR HEIGHT      | 18'                  |
| DRIVE-IN DOORS    | 2                    |
| POWER             | 2,000 Amps 480 Volts |

| BUILDING 3      |                                     |
|-----------------|-------------------------------------|
| AVAILABLE SPACE | 67,522 SF                           |
| OFFICE          | To-Suit                             |
| CLEAR HEIGHT    | 18'                                 |
| INTERIOR DOCKS  | ASED                                |
| COLUMN SPACING  | 20'X50'                             |
| DRIVE-IN DOORS  | 3                                   |
| CRANES          | One 10-ton Crane<br>One 5-ton Crane |
| POWER           | 2,000 Amps 480 Volts                |