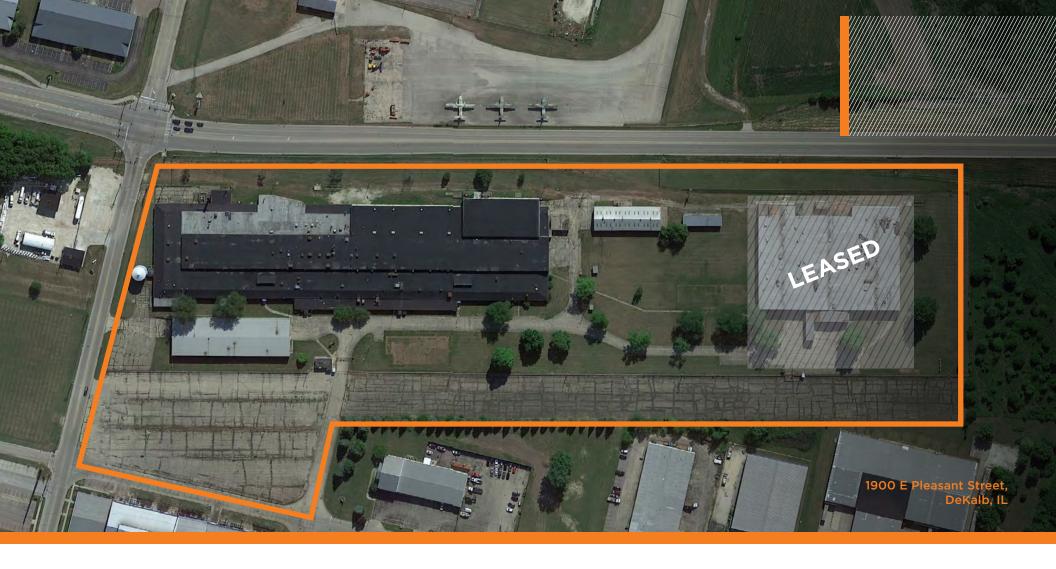

# 1900 E PLEASANT STREET

DEKALB, IL

3 BUILDING CAMPUS ON 25 ACRES OF LAND

AVAILABLE NOW FOR LEASE

**BUILDING 1 MATTERPORT** 

**BUILDING 2 MATTERPORT** 

## PROPERTY UNDERGOING A SUBSTANTIAL RENOVATION

| BUILDING 1      |                      |
|-----------------|----------------------|
| AVAILABLE SPACE | 204,551 SF           |
| OFFICE          | To-Suit              |
| CLEAR HEIGHT    | 18'-20'              |
| INTERIOR DOCKS  | 3                    |
| COLUMN SPACING  | 20'X70"              |
| DRIVE-IN DOORS  | 2                    |
| CRANE           | One 10-ton Crane     |
| POTENTIAL FOR   | Interior Rail Line   |
| POWER           | 3,000 Amps 480 Volts |

| <b>BUILDING 2</b> |                      |
|-------------------|----------------------|
| AVAILABLE SPACE   | 7,040 SF             |
| OFFICE            | To-Suit              |
| CLEAR HEIGHT      | 18'                  |
| DRIVE-IN DOORS    | 2                    |
| POWER             | 2,000 Amps 480 Volts |

| BUILDING 3      |                                     |
|-----------------|-------------------------------------|
| AVAILABLE SPACE | 67,522 SF                           |
| OFFICE          | To-Suit                             |
| CLEAR HEIGHT    | 18'                                 |
| INTERIOR DOCKS  | ASED                                |
| COLUMN SPACING  | 20'X50'                             |
| DRIVE-IN DOORS  | 3                                   |
| CRANES          | One 10-ton Crane<br>One 5-ton Crane |
| POWER           | 2,000 Amps 480 Volts                |