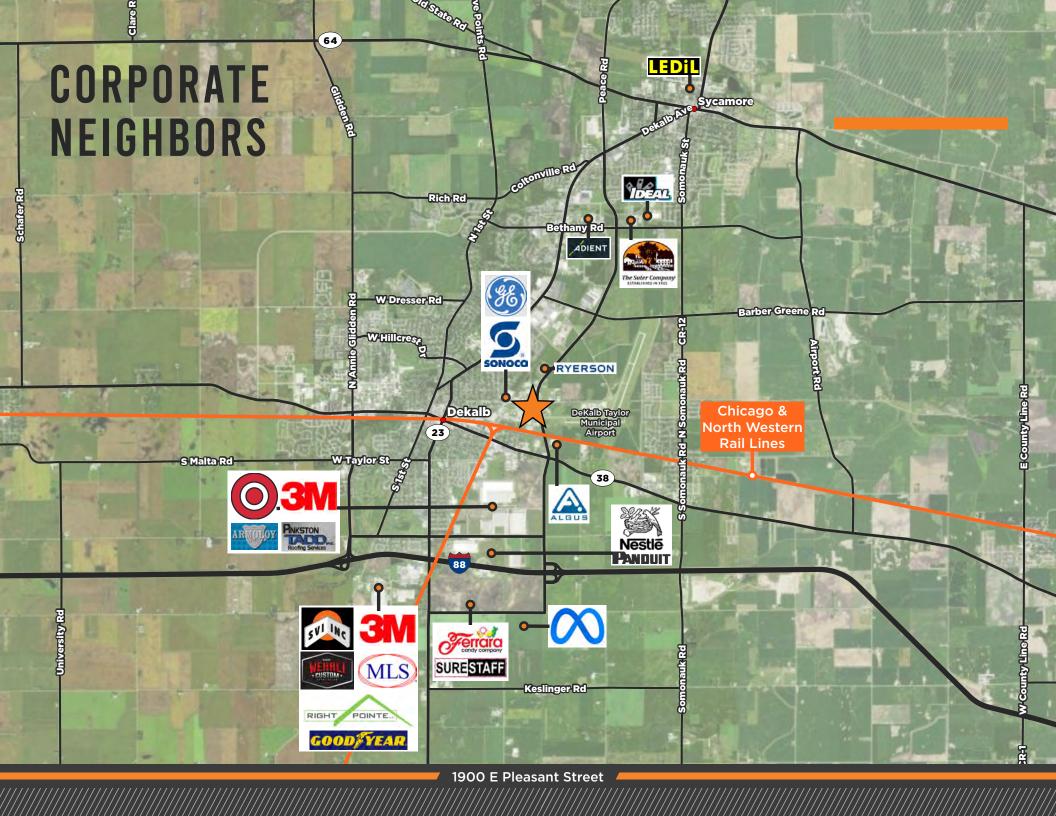

#### **DEKALB COUNTY**

MORE FAVORABLE PROPERTY TAXES THAN OTHER JURISDICTIONS

#### **5 MINUTES**

FROM PEACE RD. AND I-88 INTERCHANGE