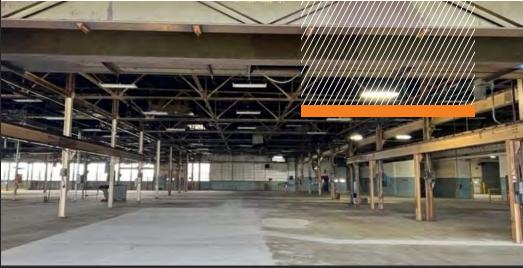

## PROPERTY UNDERGOING A SUBSTANTIAL RENOVATION

| BUILDING 1      |                      |
|-----------------|----------------------|
| AVAILABLE SPACE | 204,551 SF           |
| OFFICE          | To-Suit              |
| CLEAR HEIGHT    | 18'-20'              |
| INTERIOR DOCKS  | 3                    |
| COLUMN SPACING  | 20'X70"              |
| DRIVE-IN DOORS  | 2                    |
| CRANE           | One 10-ton Crane     |
| POTENTIAL FOR   | Interior Rail Line   |
| POWER           | 3,000 Amps 480 Volts |

| BUILDING 3      |                                     |
|-----------------|-------------------------------------|
| AVAILABLE SPACE | 67,522 SF                           |
| OFFICE          | To-Suit                             |
| CLEAR HEIGHT    | 18'                                 |
| INTERIOR DOCKS  | ASED                                |
| COLUMN SPACING  | 20'X50'                             |
| DRIVE-IN DOORS  | 3                                   |
| CRANES          | One 10-ton Crane<br>One 5-ton Crane |
| POWER           | 2,000 Amps 480 Volts                |

### **HEAVY POWER**

PROPERTY HISTORICALLY
UTILIZED FOR MANUFACTURING