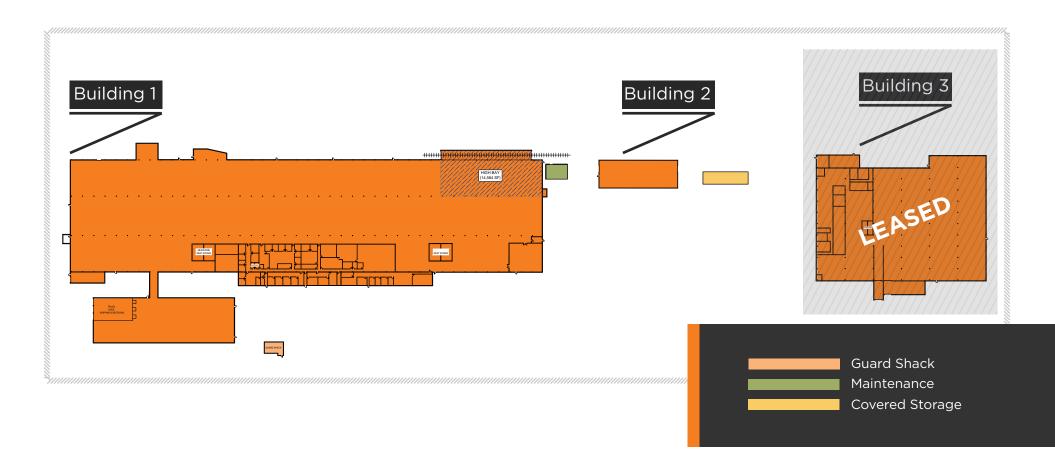

# 1900 E PLEASANT STREET

DEKALB, IL

3 BUILDING CAMPUS ON 25 ACRES OF LAND

AVAILABLE NOW FOR LEASE

**BUILDING 1 MATTERPORT** 

**BUILDING 2 MATTERPORT** 

## PROPERTY UNDERGOING A SUBSTANTIAL RENOVATION

| BUILDING 1      |                      |
|-----------------|----------------------|
| AVAILABLE SPACE | 204,551 SF           |
| OFFICE          | To-Suit              |
| CLEAR HEIGHT    | 18'-20'              |
| INTERIOR DOCKS  | 3                    |
| COLUMN SPACING  | 20'X70"              |
| DRIVE-IN DOORS  | 2                    |
| CRANE           | One 10-ton Crane     |
| POTENTIAL FOR   | Interior Rail Line   |
| POWER           | 3,000 Amps 480 Volts |

| <b>BUILDING 2</b> |                      |
|-------------------|----------------------|
| AVAILABLE SPACE   | 7,040 SF             |
| OFFICE            | To-Suit              |
| CLEAR HEIGHT      | 18'                  |
| DRIVE-IN DOORS    | 2                    |
| POWER             | 2,000 Amps 480 Volts |

| BUILDING 3      |                                     |
|-----------------|-------------------------------------|
| AVAILABLE SPACE | 67,522 SF                           |
| OFFICE          | To-Suit                             |
| CLEAR HEIGHT    | 18'                                 |
| INTERIOR DOCKS  | ASED                                |
| COLUMN SPACING  | 20'X50'                             |
| DRIVE-IN DOORS  | 3                                   |
| CRANES          | One 10-ton Crane<br>One 5-ton Crane |
| POWER           | 2,000 Amps 480 Volts                |