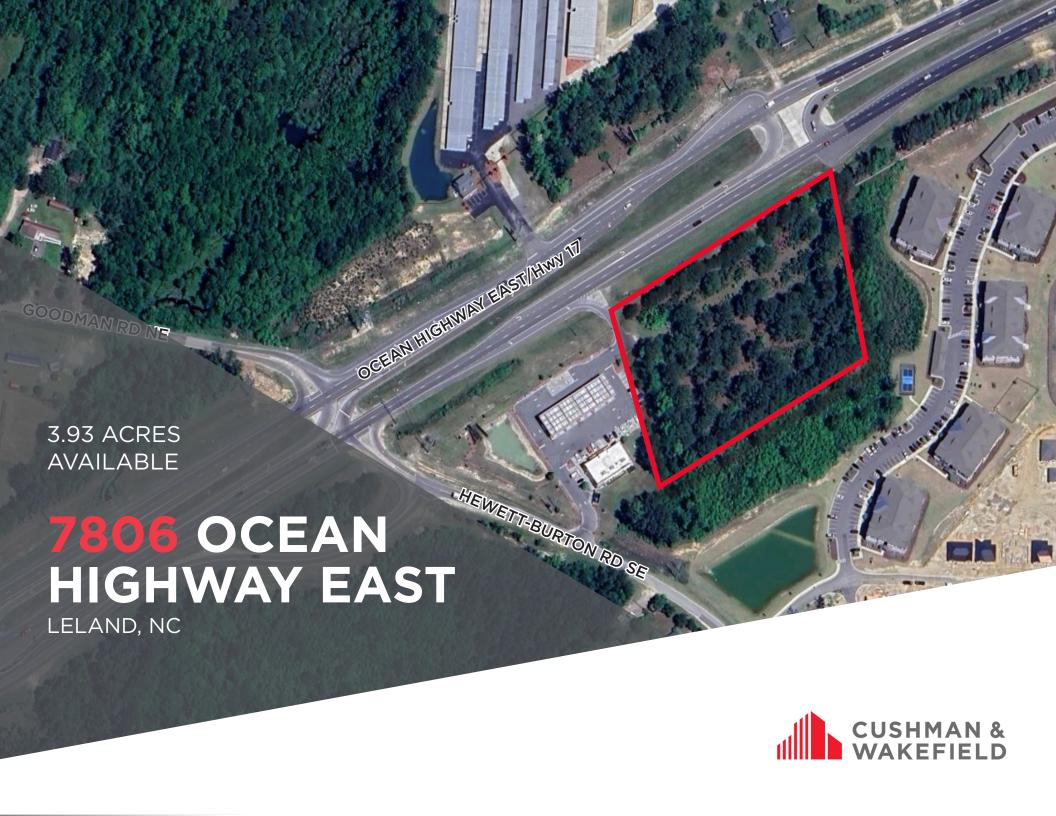

## **KEY HIGHLIGHTS**

The property is situated along Ocean Hwy E / Hwy 17 near the intersection of Hewett-Burton Rd SE. Excellent visibility with frontage along major traffic corridor of NC Hwy 17. Total acreage available is 3.93 acres. The property is positioned in a high-growth residential area and offers excellent visibility. Less than half a mile from the I-140 exit. 3 miles to major retail throroughfare that includes Walmart, Lowes Foods, Harris Teeter and Holiday Inn Express.

## PROPERTY DETAILS

| BUILDING SF    | N/A        |
|----------------|------------|
| LAND SF        | 171,190.8  |
| YEAR BUILT     | N/A        |
| PARKING        | N/A        |
| TRAFFIC COUNTS | 29,500 VPD |
| SIGNAGE TYPE   | N/A        |
| 1-MILE (POP.)  | 1,317      |
| 3-MILE (POP.)  | 12,635     |
| MED. INCOME    | \$75,160   |
| SPACE USE      | QSR/Retail |