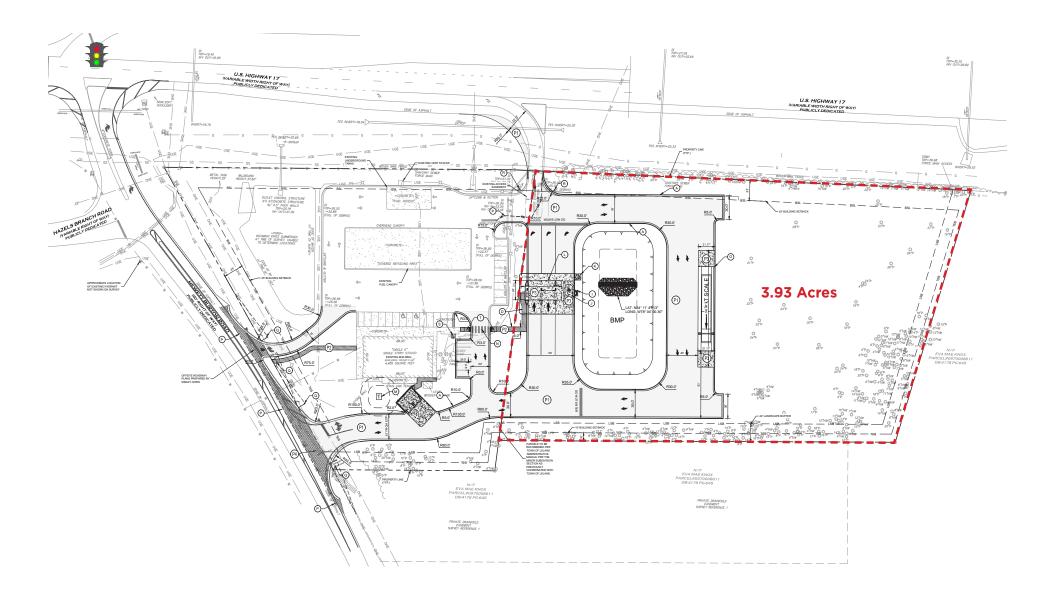

|
| 3-MILE (POP.)  | 12,635     |
| MED. INCOME    | \$75,160   |
| SPACE USE      | QSR/Retail |

### RESTRICTIONS

Property will be restricted against uses competitive with convenience stores.

### OFFERING PROCESS

Seller will consider the submission of an offer using Seller's Letter of Intent form, which will be provided to qualified buyers. Interested parties should submit an LOI on terms where the buyer agrees to complete a purchase of the property on the Seller's Real Estate Sales Agreement. All offers must be received by Exclusive Agent, Cushman & Wakefield.

#### **DEMOGRAPHICS**



Population is 12,635



5.324 Households



Average Income is \$75,160



Average age is 49.7



In 2023 Brunswick County was the fastest-growing county in NC and 13th nationally

# **SITE PLAN**







#### **JEFF SCHEIDEGGER**

Account Manager +1 314 384 8662 jeff.scheidegger@cushwake.com

#### **JORDAN HOLT**

Senior Associate +1 919 205 2359 jordan.holt@cushwake.com

#### **JAMES LEWIS**

Transaction Manager +1 314 391 2757 james.lewis@cushwake.com

©2024 Cushman & Wakefield. All rights reserved. The information contained in this communication is strictly confidential. This information has been obtained from sources believed to be reliable but has not been verified. NO WARRANTY OR REPRESENTATION, EXPRESS OR IMPLIED, IS MADE AS TO THE CONDITION OF THE PROPERTY (OR PROPERTIES) REFERENCED HEREIN OR AS TO THE ACCURACY OR COMPLETENESS OF THE INFORMATION CONTAINED HEREIN, AND SAME IS SUBMITTED SUBJECT TO ERRORS, OMISSIONS, CHANGE OF PRICE, RENTAL OR OTHER CONDITIONS, WITHDRAWAL WITHOU