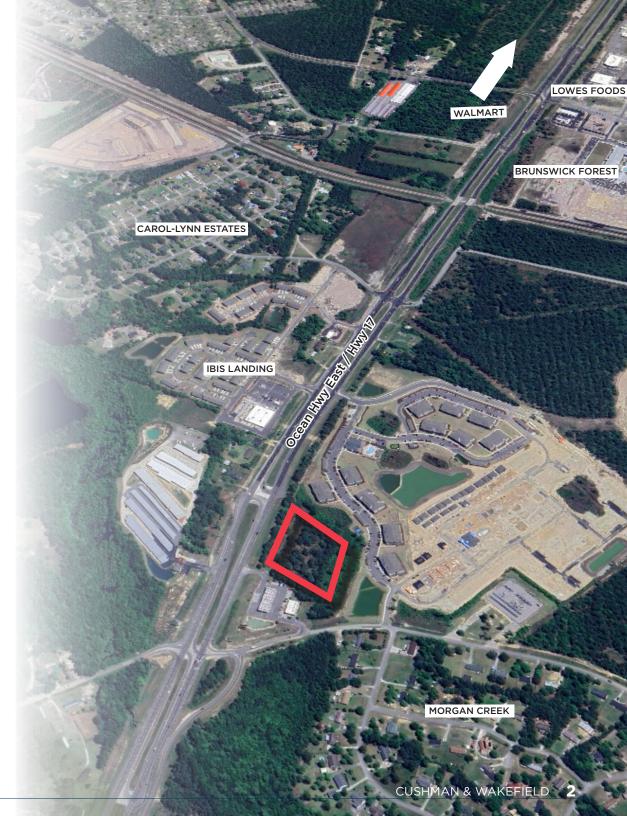

## **KEY HIGHLIGHTS**

The property is situated along Ocean Hwy E / Hwy 17 near the intersection of Hewett-Burton Rd SE. Excellent visibility with frontage along major traffic corridor of NC Hwy 17. Total acreage available is 3.93 acres. The property is positioned in a high-growth residential area and offers excellent visibility. Less than half a mile from the I-140 exit. 3 miles to major retail throroughfare that includes Walmart, Lowes Foods, Harris Teeter and Holiday Inn Express.