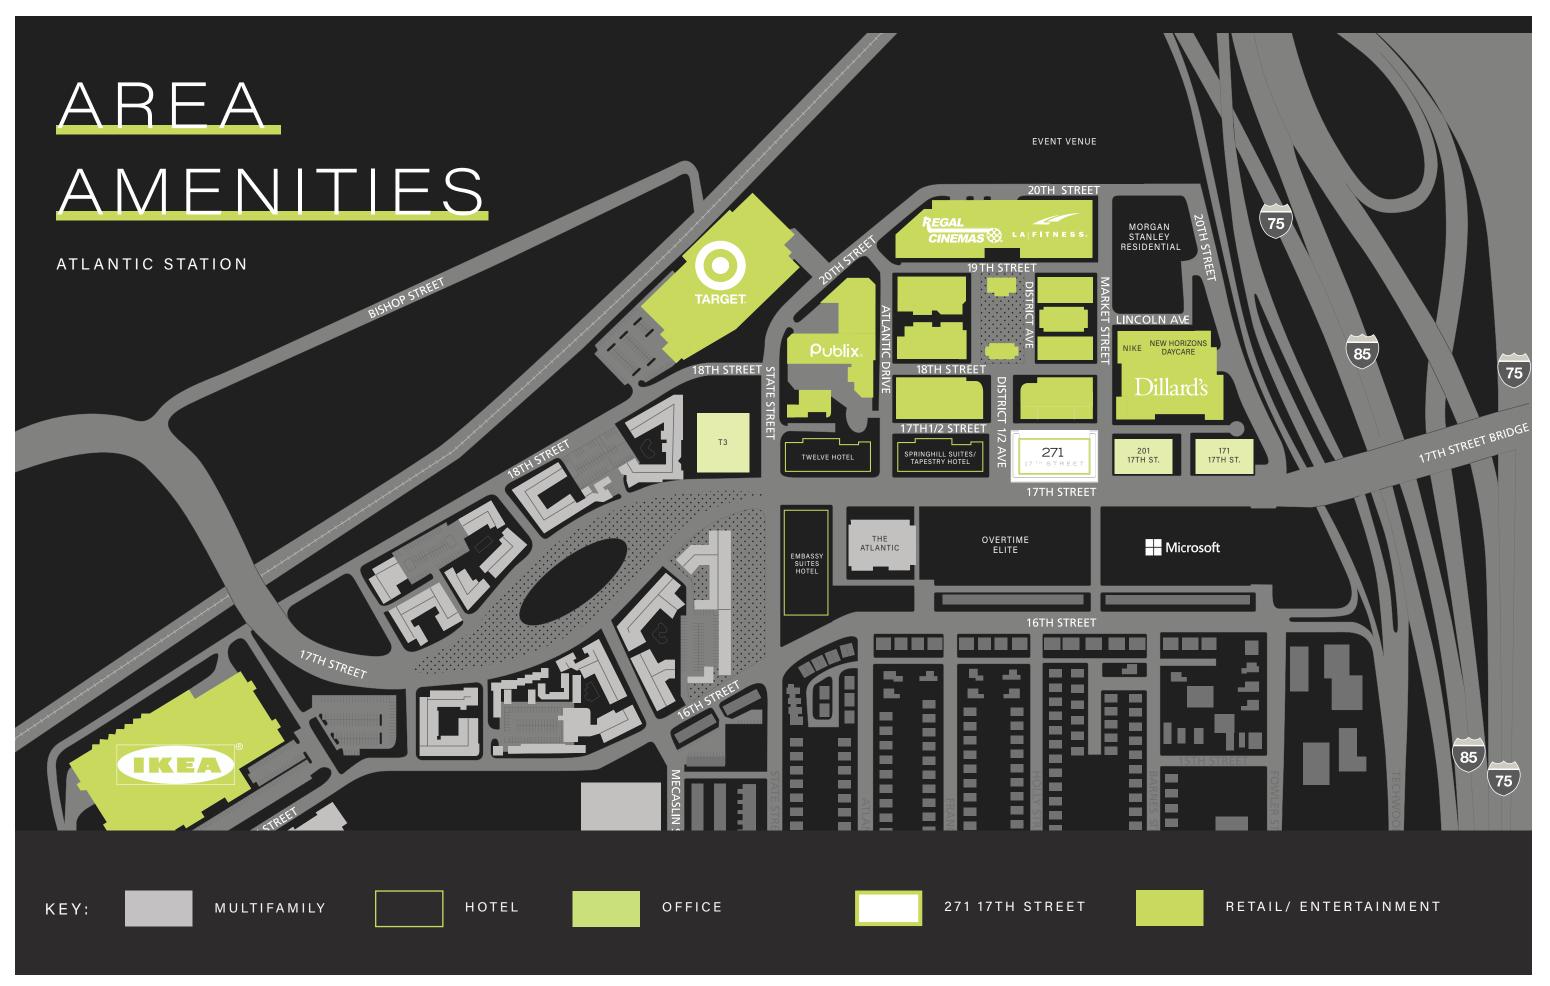

ATLANTA, GEORGIA

With amenities at your doorstep and sweeping views of Atlanta, 271 17th offers an exceptional combination of location and energy.

Located in the heart of the city's live-workplay epicenter in Atlantic Station, this Class A tower is in walking distance to great restaurants, shopping, and the bustling Midtown arts and entertainment district.