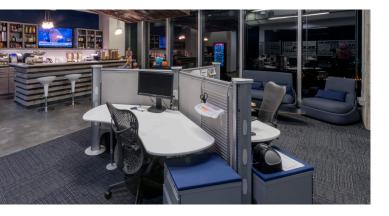

## HIGHLIGHTS:

- Highly efficient floorplates
- 10' finished ceiling heights
- Exclusive in-building garage
- Unmatched visibility
- Superb access
- Overflow parking