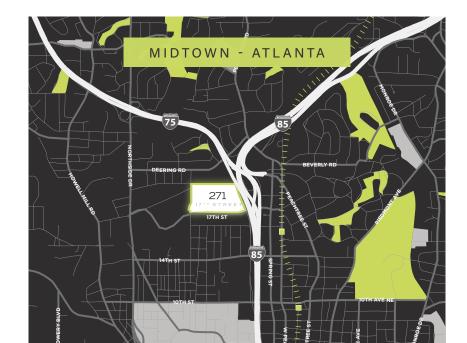

ATLANTA, GEORGIA

With amenities at your doorstep and sweeping views of Atlanta, 271 17th offers an exceptional combination of location and energy.

Located in the heart of the city's live-workplay epicenter in Atlantic Station, this Class A tower is in walking distance to great restaurants, shopping, and the bustling Midtown arts and entertainment district.