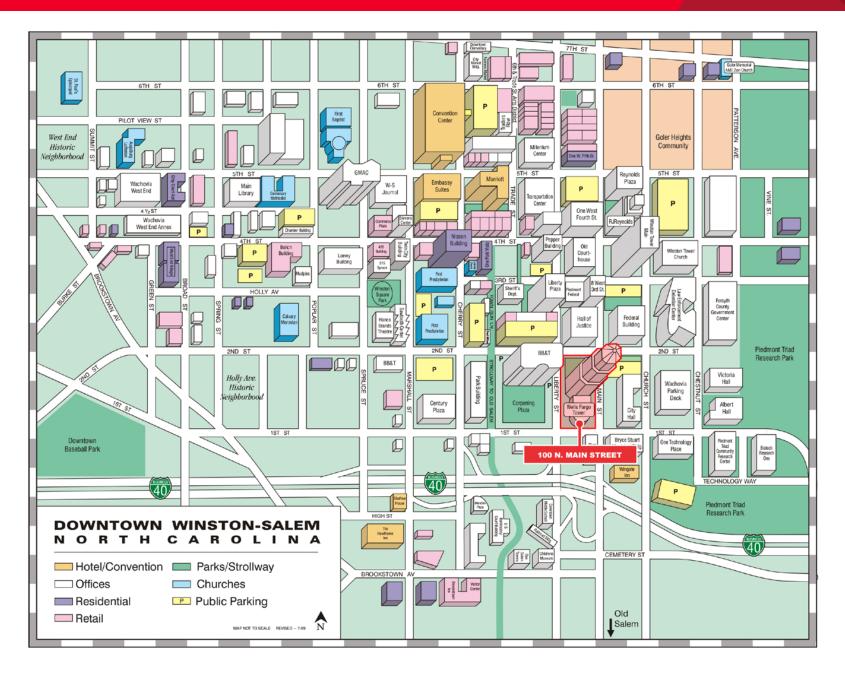

100 N. Main Street, Suite 2102 / Winston-Salem, NC 27101

## **Property Highlights**

- 100 N Main Street Suite 2102
- 6,875 RSF Available for Sublease
- Asking Rate: \$18.50 psf full service
- Sublease Expiration Date: Dec. 31, 2029
- Furniture Available