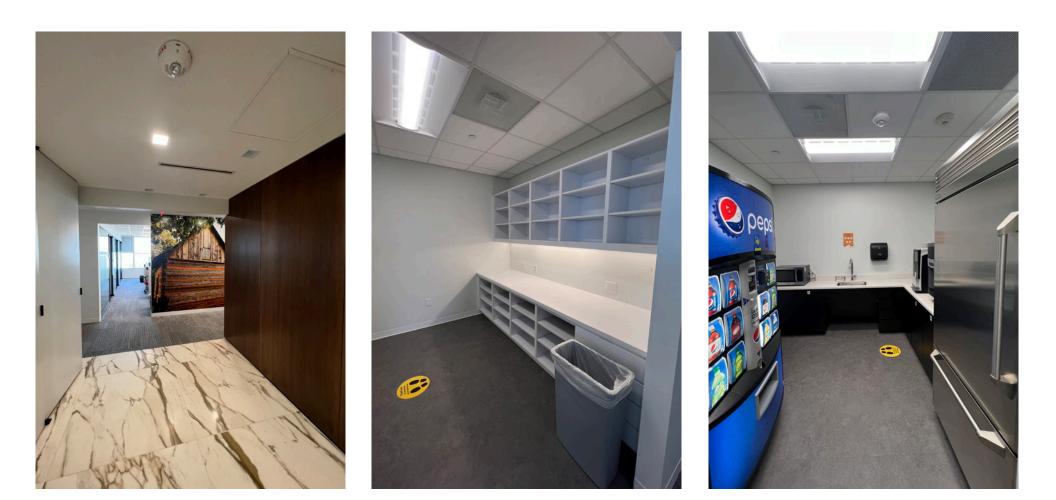

## **Property Highlights**

- 100 N Main Street Suite 2102
- 6,875 RSF Available for Sublease
- Asking Rate: \$18.50 psf full service
- Sublease Expiration Date: Dec. 31, 2029
- Furniture Available