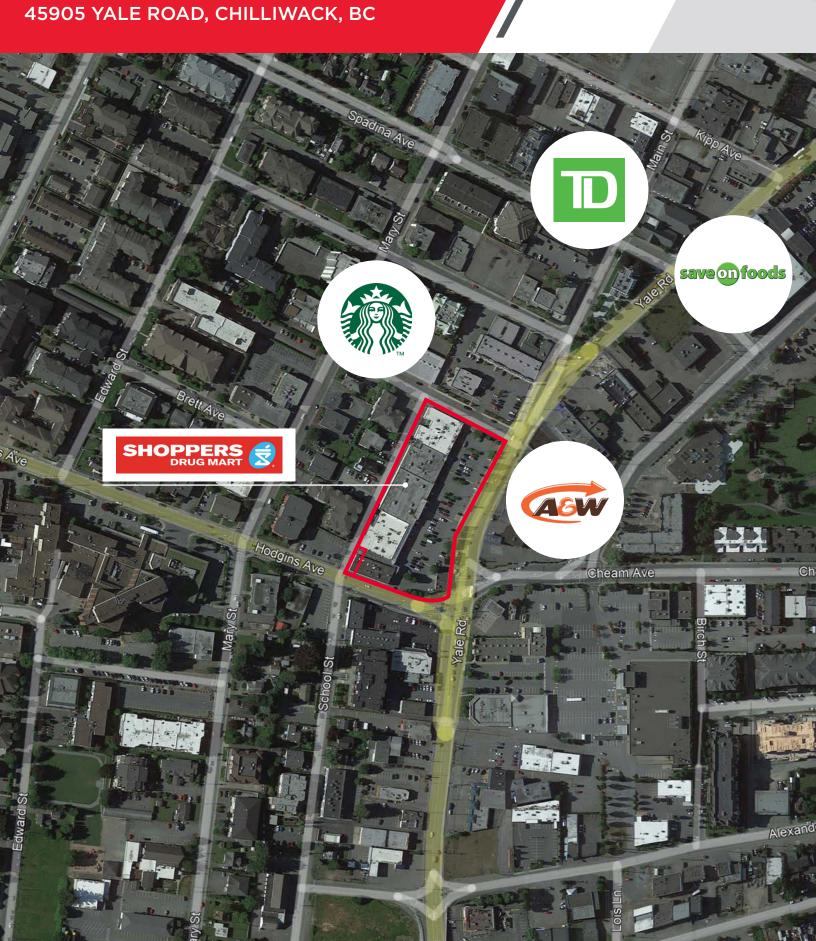

## SOUTHGATE SHOPPING CENTRE 45905 YALE ROAD, CHILLIWACK, BC

**1,592** NUMBER OF

BUSINESSES within 3 km

19,557

2020 DAYTIME WORKING POPULATION ESTIMATE

within 3 km

42.6

MEDIAN AGE

\$70,293

within 5 km

AVERAGE HOUSEHOLD INCOME

**DRIVE TIMES** 

TRANS CANADA HIGHWAY (HWY 1)

**7 MINUTES** 