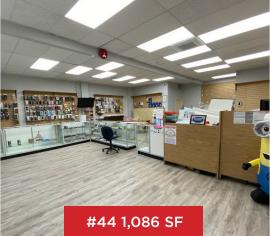

# **SOUTHGATE SHOPPING CENTRE** 45905 YALE ROAD, CHILLIWACK, BC

| AVAILABLE | AREA     | RENT                         | ADDITIONAL RENT                          | GROSS MONTHLY<br>OCCUPANCY COSTS       |
|-----------|----------|------------------------------|------------------------------------------|----------------------------------------|
| UNIT 48   | 828 SF   | Starting at \$20.00 psf, net | \$14.75 psf<br>Property Mgmt: 5% of RENT | \$2,466.75<br>(before GST & Utilities) |
| UNIT 44   | 1,086 SF | Starting at \$20.00 psf, net | \$14.75 psf<br>Property Mgmt: 5% of RENT | \$3,235.38<br>(before GST & Utilities) |
| UNIT 36   | 2,500 SF | Starting at \$30.00 psf, net | \$14.75 psf<br>Property Mgmt: 5% of RENT | \$9,635.42<br>(before GST & Utilities) |