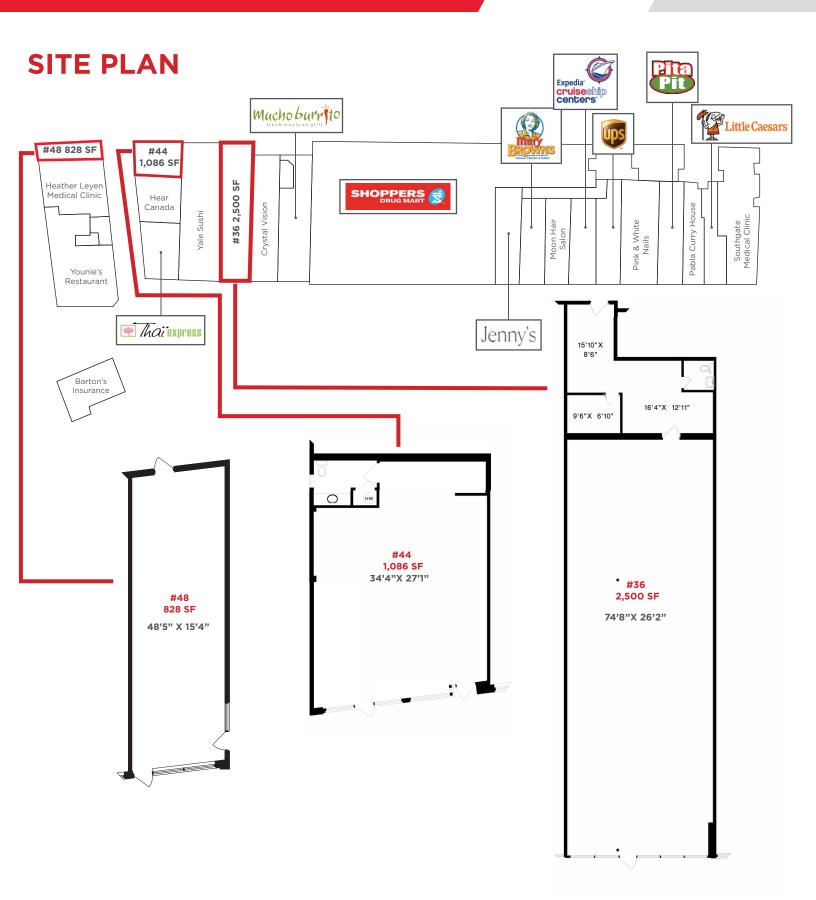

# **SOUTHGATE SHOPPING CENTRE** 45905 YALE ROAD, CHILLIWACK, BC

| AVAILABLE | AREA     | RENT                         | ADDITIONAL RENT                          | GROSS MONTHLY<br>OCCUPANCY COSTS       |
|-----------|----------|------------------------------|------------------------------------------|----------------------------------------|
| UNIT 48   | 828 SF   | Starting at \$20.00 psf, net | \$14.75 psf<br>Property Mgmt: 5% of RENT | \$2,466.75<br>(before GST & Utilities) |
| UNIT 44   | 1,086 SF | Starting at \$20.00 psf, net | \$14.75 psf<br>Property Mgmt: 5% of RENT | \$3,235.38<br>(before GST & Utilities) |
| UNIT 36   | 2,500 SF | Starting at \$30.00 psf, net | \$14.75 psf<br>Property Mgmt: 5% of RENT | \$9,635.42<br>(before GST & Utilities) |