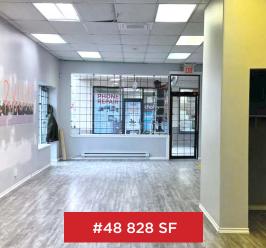

# **SOUTHGATE SHOPPING CENTRE** 45905 YALE ROAD, CHILLIWACK, BC

| AVAILABLE | AREA     | RENT                         | ADDITIONAL RENT                          | GROSS MONTHLY<br>OCCUPANCY COSTS       |
|-----------|----------|------------------------------|------------------------------------------|----------------------------------------|
| UNIT 48   | 828 SF   | Starting at \$20.00 psf, net | \$14.75 psf<br>Property Mgmt: 5% of RENT | \$2,466.75<br>(before GST & Utilities) |
| UNIT 44   | 1,086 SF | Starting at \$20.00 psf, net | \$14.75 psf<br>Property Mgmt: 5% of RENT | \$3,235.38<br>(before GST & Utilities) |
| UNIT 36   | 2,500 SF | Starting at \$30.00 psf, net | \$14.75 psf<br>Property Mgmt: 5% of RENT | \$9,635.42<br>(before GST & Utilities) |