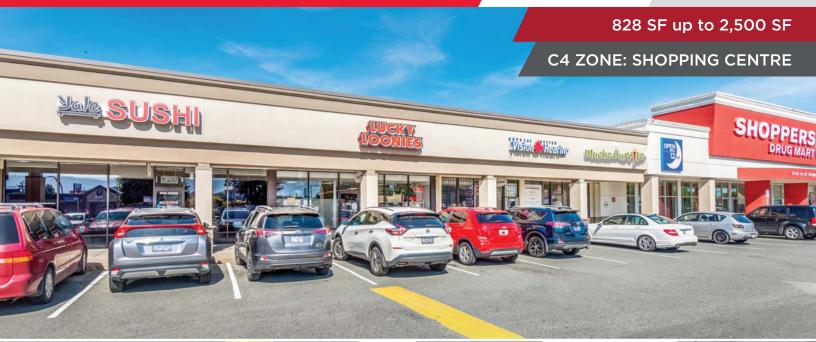

SOUTHGATE SHOPPING CENTRE

## **SOUTHGATE SHOPPING CENTRE** 45905 YALE ROAD, CHILLIWACK, BC

# **SOUTHGATE SHOPPING CENTRE** 45905 YALE ROAD, CHILLIWACK, BC

| AVAILABLE | AREA     | RENT                         | ADDITIONAL RENT                          | GROSS MONTHLY<br>OCCUPANCY COSTS       |
|-----------|----------|------------------------------|------------------------------------------|----------------------------------------|
| UNIT 48   | 828 SF   | Starting at \$20.00 psf, net | \$14.75 psf<br>Property Mgmt: 5% of RENT | \$2,466.75<br>(before GST & Utilities) |
| UNIT 44   | 1,086 SF | Starting at \$20.00 psf, net | \$14.75 psf<br>Property Mgmt: 5% of RENT | \$3,235.38<br>(before GST & Utilities) |
| UNIT 36   | 2,500 SF | Starting at \$30.00 psf, net | \$14.75 psf<br>Property Mgmt: 5% of RENT | \$9,635.42<br>(before GST & Utilities) |

### ZONING

The **C4 (SHOPPING CENTRE) ZONE** consists of land which, owing to its location adjacent to one or more arterial roads with convenient access is suitable for general and vehicular oriented retail commercial consisting of stores which rely on central common off-street parking, provided within the development.