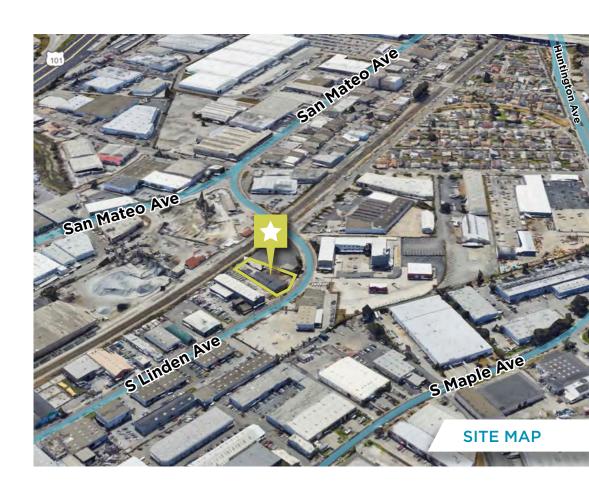

FOR LEASE

## 149-151 S LINDEN AVENUE

SOUTH SAN FRANCISCO, CA



### For Lease 149-151 S Linden Avenue

South San Francisco, CA



Land Area: ±1 Acre

±3,500 SF Maintenance Warehouse:

Clear Height: 20'

400 Amps/480 V 3 Phase Power:

Drive In Doors: 2 - 12x12

Newly Paved, Secured Lot with Ample Lighting

Occupancy Date: 6/2024

Zoning: MIH-Mixed Industrial High





### For Lease 149-151 S Linden Avenue South San Francisco, CA

# **TRANSPORTATION**







## For Lease 149-151 S Linden Avenue

South San Francisco, CA

#### **Nearby Amenities**







Cushman & Wakefield +1 650 401 2136 matt.squires@cushwake.com LIC #01248804

**Urban Rock Properties** +1 650 204 1019 dshiblag@urbanrockproperties.com LIC #02094304

©2024 Cushman & Wakefield. All rights reserved. The information contained in this communication is strictly confidential. This information has been obtained from sources believed to be reliable but has not been verified. NO WARRANTY OR REPRESENTATION, EXPRESS OR IMPLIED, IS MADE AS TO THE CONDITION OF THE PROPERTY (OR PROPERTIES) REFERENCED HEREIN OR AS TO THE ACCURACY OR COMPLETENESS OF THE INFORMATION CONTAINED HERÉIN, AND SAME IS SUBMI