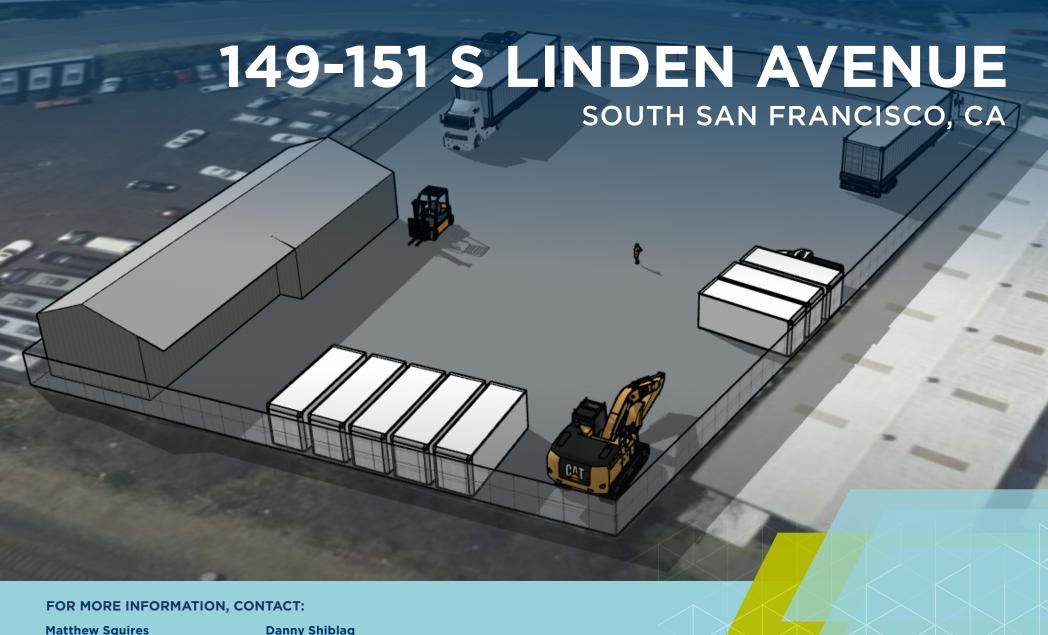

## 149-151 S LINDEN AVENUE

SOUTH SAN FRANCISCO, CA

### For Lease 149-151 S Linden Avenue

South San Francisco, CA

Land Area: ±1 Acre

±3,500 SF Maintenance Warehouse:

Clear Height: 20'

400 Amps/480 V 3 Phase Power:

Drive In Doors: 2 - 12x12

Newly Paved, Secured Lot with Ample Lighting