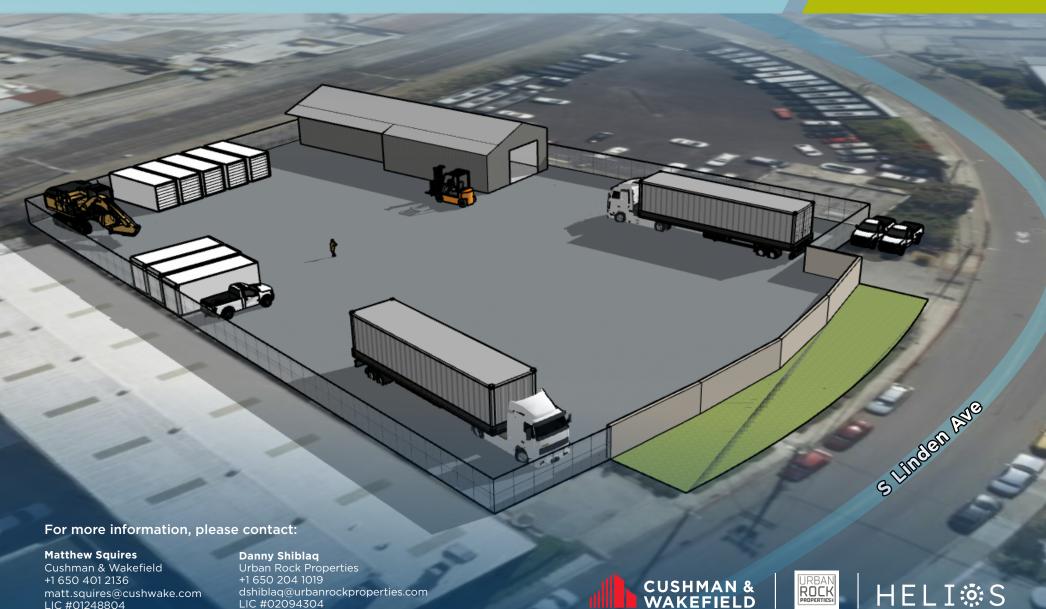

### For Lease 149-151 S Linden Avenue

South San Francisco, CA

Land Area: ±1 Acre

±3,500 SF Maintenance Warehouse:

Clear Height: 20'

400 Amps/480 V 3 Phase Power:

Drive In Doors: 2 - 12x12

Newly Paved, Secured Lot with Ample Lighting

Occupancy Date: 6/2024

Zoning: MIH-Mixed Industrial High