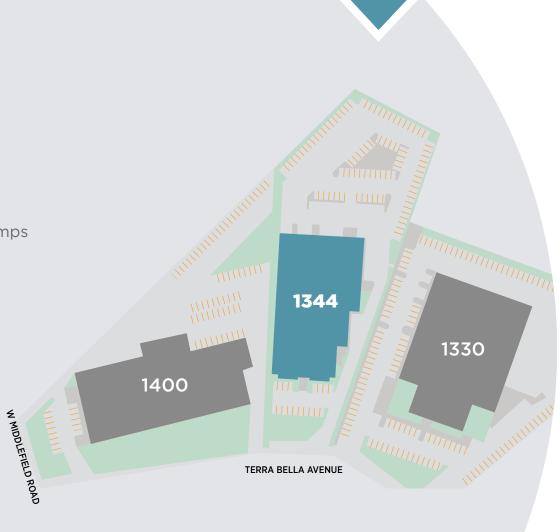

## PROPERTY HIGHLIGHTS

- Single Story Free-Standing ±39,628 SF Building
- Planned Market Ready Improvements
- Fully Conditioned Manufacturing/Production/ Warehouse Space
- 1,800 Amps at 277/480 (Upgradable to 3,000 Amps with Existing Switch Gear in Place)
- Dock & Grade Level Loading
- ±16 Foot Clear Heights
- Showers
- One (70) Ton and One (20) Ton Unit Serving the Building
- Two (2) 3 Ton HVAC Units in IDF and One (1) 3 Ton Unit in AV Room
- Superior Mountain View location, 1/2 block from Shoreline Blvd and 1/2 mile from Highway 101
- 5 minute walk to MVGO shuttle
- 11 minute ride on MVGO shuttle to Mountain View Caltrain station