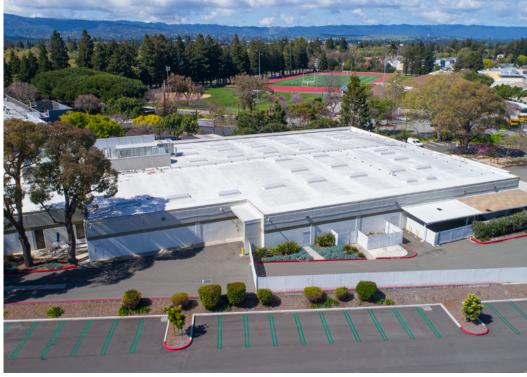

±39,628 SQUARE FEET FREE-STANDING R&D WORKSPACE

## PROPERTY HIGHLIGHTS

- Single Story Free-Standing ±39,628 SF Building
- Planned Market Ready Improvements
- Fully Conditioned Manufacturing/Production/ Warehouse Space
- 1,800 Amps at 277/480 (Upgradable to 3,000 Amps with Existing Switch Gear in Place)
- Dock & Grade Level Loading
- ±16 Foot Clear Heights
- Showers
- One (70) Ton and One (20) Ton Unit Serving the Building
- Two (2) 3 Ton HVAC Units in IDF and One (1) 3 Ton Unit in AV Room
- Superior Mountain View location, 1/2 block from Shoreline Blvd and 1/2 mile from Highway 101
- 5 minute walk to MVGO shuttle
- 11 minute ride on MVGO shuttle to Mountain View Caltrain station