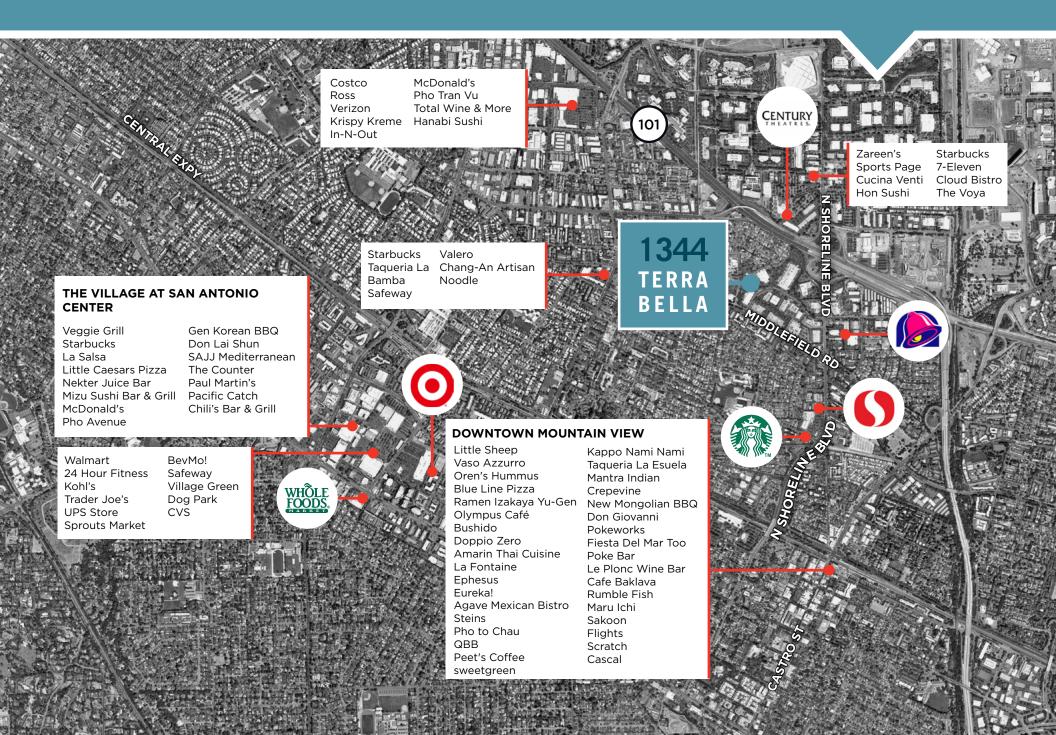

### **NEARBY AMENITIES**

### PROXIMITY TO DOWNTOWN MOUNTAIN VIEW

# **NEARBY COMPANIES**