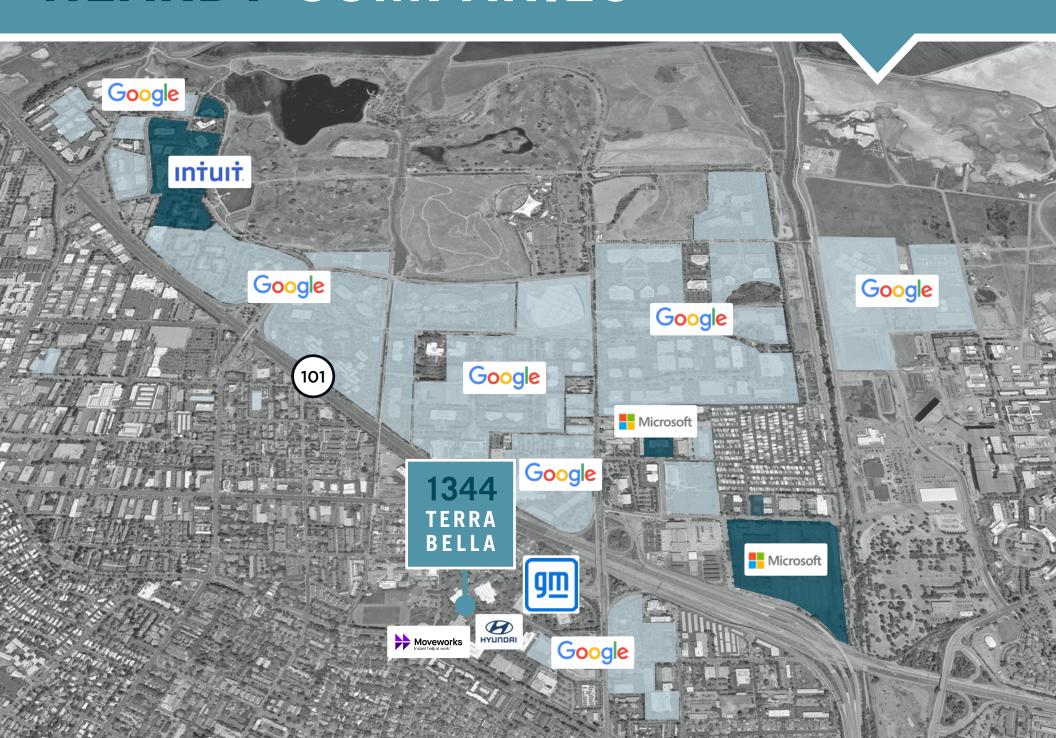

IDF and One (1) 3 Ton Unit in AV Room
- Superior Mountain View location, 1/2 block from Shoreline Blvd and 1/2 mile from Highway 101
- 5 minute walk to MVGO shuttle
- 11 minute ride on MVGO shuttle to Mountain View Caltrain station













## COVERED DOCK & GRADE LEVEL LOADING

### **NEARBY AMENITIES**



# **LOCAL TRANSIT**



### PROXIMITY TO DOWNTOWN MOUNTAIN VIEW



### **BAY AREA TRANSIT**





#### **PLANES**

San Jose Intl. Airport 10 Miles San Francisco Intl. Airport 25 Miles Oakland Intl. Airport 32 Miles



### **TRAINS**

Palo Alto 8 Minutes
San Jose 13 Minutes
SFO 28 Minutes
San Francisco 46 Minutes



### **AUTOMOBILES**

Stanford University 6 Miles
Santa Clara University 11 Miles
San Jose Downtown 14 Miles
San Francisco Financial Dist. 36 Miles

# **NEARBY COMPANIES**



#### MANAGED BY:



TODD HEDRICK +1 408 330 0126 thedrick@irvinecompany.com LIC #01152266

#### FOR LEASING INFORMATION:



BRANDON BAIN +1 408 615 3416 brandon.bain@cushwake.com LIC #01308375

ERIK HALLGRIMSON +1 408 615 3435 erik.hallgrimson@cushwake.com LIC #01274540

KELLY YODER +1 408 615 3427 kelly.yoder@cushwake.com LIC #01821117

STEVE HORTON +1 408 615 3412 steve.horton@cushwake.com LIC #01127340

1344 TERRA BELLA ±39,628 SF