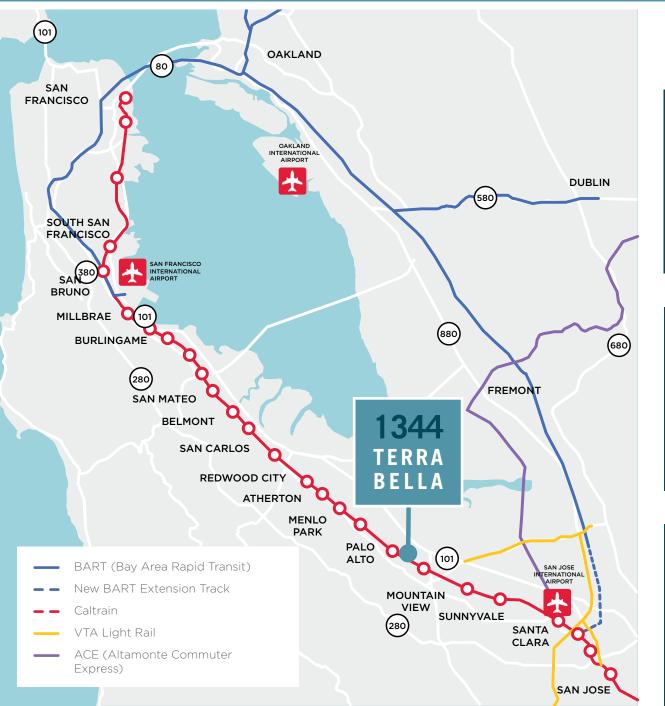

### **BAY AREA TRANSIT**

### **TRAINS**

Palo Alto 8 Minutes
San Jose 13 Minutes
SFO 28 Minutes
San Francisco 46 Minutes

### **AUTOMOBILES**

Stanford University 6 Miles
Santa Clara University 11 Miles
San Jose Downtown 14 Miles
San Francisco Financial Dist. 36 Miles