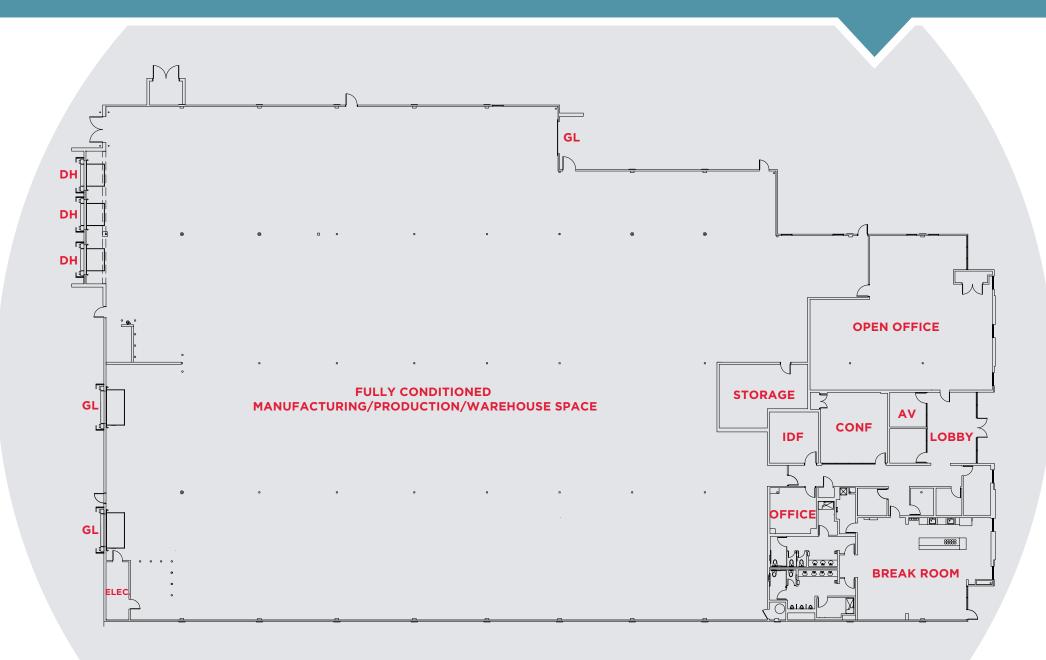

## PROPERTY HIGHLIGHTS

- Single Story Free-Standing ±39,628 SF Building
- Planned Market Ready Improvements
- Fully Conditioned Manufacturing/Production/ Warehouse Space
- 1,800 Amps at 277/480 (Upgradable to 3,000 Amps with Existing Switch Gear in Place)
- Dock & Grade Level Loading
- ±16 Foot Clear Heights
- Showers
- One (70) Ton and One (20) Ton Unit Serving the Building
- Two (2) 3 Ton HVAC Units in IDF and One (1) 3 Ton Unit in AV Room
- Superior Mountain View location, 1/2 block from Shoreline Blvd and 1/2 mile from Highway 101
- 5 minute walk to MVGO shuttle
- 11 minute ride on MVGO shuttle to Mountain View Caltrain station