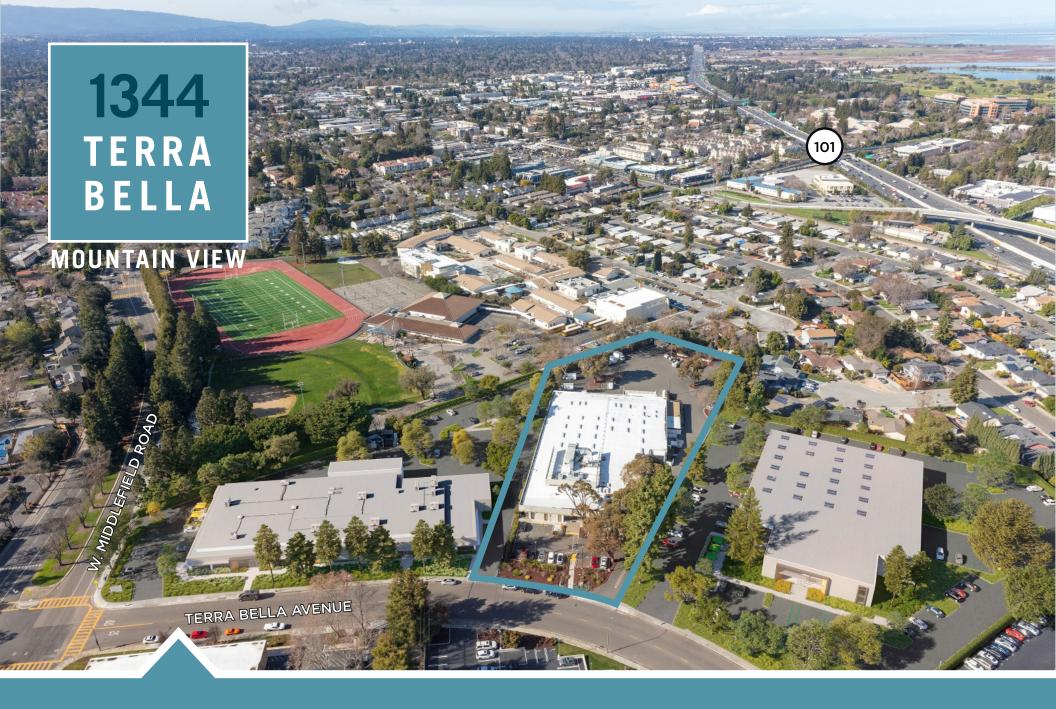

±39,628 SQUARE FEET FREE-STANDING R&D WORKSPACE

## PROPERTY HIGHLIGHTS

- Single Story Free-Standing ±39,628 SF Building
- Planned Market Ready Improvements
- Fully Conditioned Manufacturing/Production/ Warehouse Space
- 1,800 Amps at 277/480 (Upgradable to 3,000 Amps with Existing Switch Gear in Place)
- Dock & Grade Level Loading
- ±16 Foot Clear Heights
- Showers
- One (70) Ton and One (20) Ton Unit Serving the Building
- Two (2) 3 Ton HVAC Units in IDF and One (1) 3 Ton Unit in AV Room
- Superior Mountain View location, 1/2 block from Shoreline Blvd and 1/2 mile from Highway 101
- 5 minute walk to MVGO shuttle
- 11 minute ride on MVGO shuttle to Mountain View Caltrain station