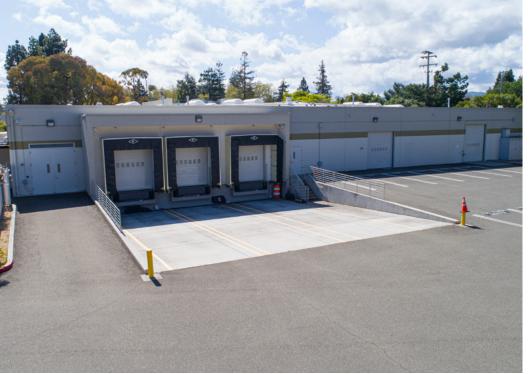

±39,628 SQUARE FEET FREE-STANDING R&D WORKSPACE





## PROPERTY HIGHLIGHTS

- Single Story Free-Standing ±39,628 SF Building
- Planned Market Ready Improvements
- Fully Conditioned Manufacturing/Production/ Warehouse Space
- 1,800 Amps at 277/480 (Upgradable to 3,000 Amps with Existing Switch Gear in Place)
- Dock & Grade Level Loading
- ±16 Foot Clear Heights
- Showers
- One (70) Ton and One (20) Ton Unit Serving the Building
- Two (2) 3 Ton HVAC Units in IDF and One (1) 3 Ton Unit in AV Room
- Superior Mountain View location, 1/2 block from Shoreline Blvd and 1/2 mile from Highway 101
- 5 minute walk to MVGO shuttle
- 11 minute ride on MVGO shuttle to Mountain View Caltrain station













## COVERED DOCK & GRADE LEVEL LOADING

### **NEARBY AMENITIES**



# **LOCAL TRANSIT**



### PROXIMITY TO DOWNTOWN MOUNTAIN VIEW



### **BAY AREA TRANSIT**





#### **PLANES**

San Jose Intl. Airport 10 Miles San Francisco Intl. Airport 25 Miles Oakland Intl. Airport 32 Miles



### **TRAINS**

Palo Alto 8 Minutes
San Jose 13 Minutes
SFO 28 Minutes
San Francisco 46 Minutes



### **AUTOMOBILES**

Stanford University 6 Miles
Santa Clara University 11 Miles
San Jose Downtown 14 Miles
San Francisco Financial Dist. 36 Miles

# **NEARBY COMPANIES**



#### MANAGED BY:



TODD HEDRICK +1 408 330 0126 thedrick@irvinecompany.com LIC #01152266

#### FOR LEASING INFORMATION:



BRANDON BAIN +1 408 615 3416 brandon.bain@cushwake.com LIC #01308375

ERIK HALLGRIMSON +1 408 615 3435 erik.hall