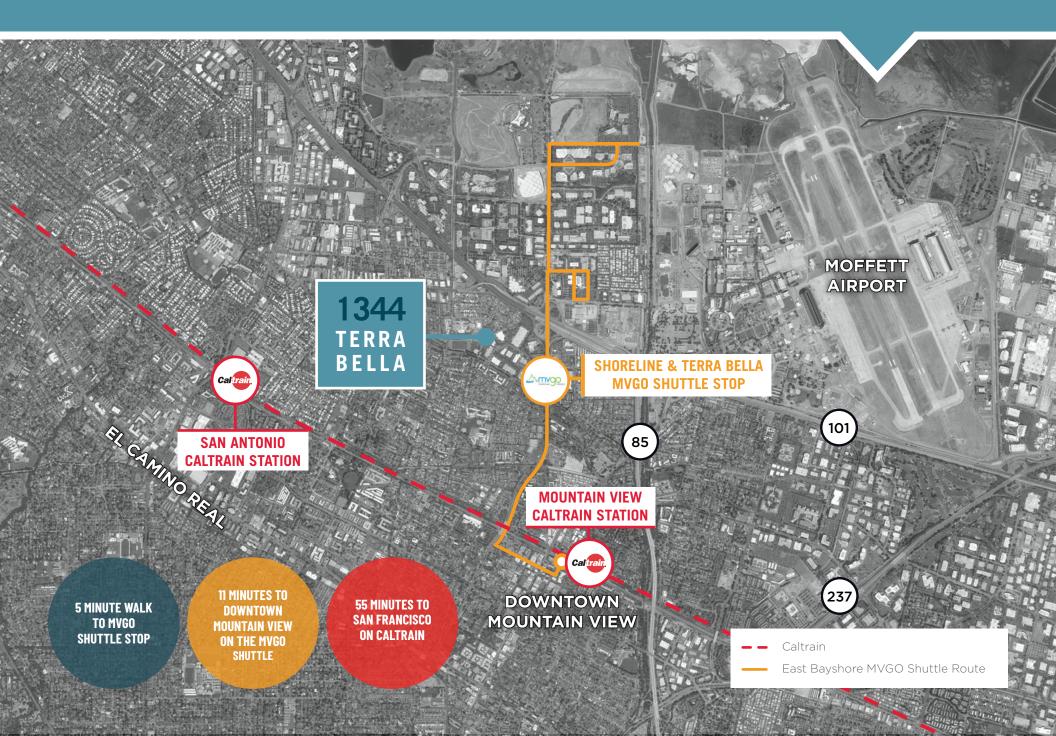

# **LOCAL TRANSIT**

## PROPERTY HIGHLIGHTS

- Single Story Free-Standing ±39,628 SF Building
- Planned Market Ready Improvements
- Fully Conditioned Manufacturing/Production/ Warehouse Space
- 1,800 Amps at 277/480 (Upgradable to 3,000 Amps with Existing Switch Gear in Place)
- Dock & Grade Level Loading
- ±16 Foot Clear Heights
- Showers
- One (70) Ton and One (20) Ton Unit Serving the Building
- Two (2) 3 Ton HVAC Units in IDF and One (1) 3 Ton Unit in AV Room
- Superior Mountain View location, 1/2 block from Shoreline Blvd and 1/2 mile from Highway 101
- 5 minute walk to MVGO shuttle
- 11 minute ride on MVGO shuttle to Mountain View Caltrain station