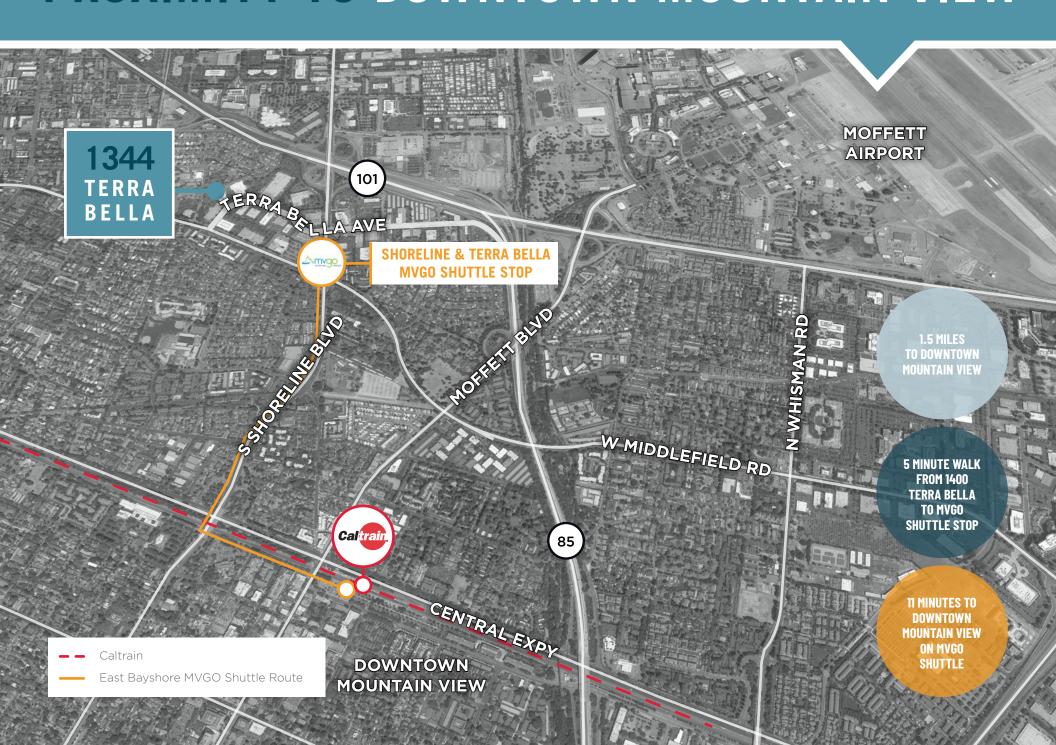

### PROXIMITY TO DOWNTOWN MOUNTAIN VIEW

## PROPERTY HIGHLIGHTS

- Single Story Free-Standing ±39,628 SF Building
- Planned Market Ready Improvements
- Fully Conditioned Manufacturing/Production/ Warehouse Space
- 1,800 Amps at 277/480 (Upgradable to 3,000 Amps with Existing Switch Gear in Place)
- Dock & Grade Level Loading
- ±16 Foot Clear Heights
- Showers
- One (70) Ton and One (20) Ton Unit Serving the Building
- Two (2) 3 Ton HVAC Units in IDF and One (1) 3 Ton Unit in AV Room
- Superior Mountain View location, 1/2 block from Shoreline Blvd and 1/2 mile from Highway 101
- 5 minute walk to MVGO shuttle
- 11 minute ride on MVGO shuttle to Mountain View Caltrain station