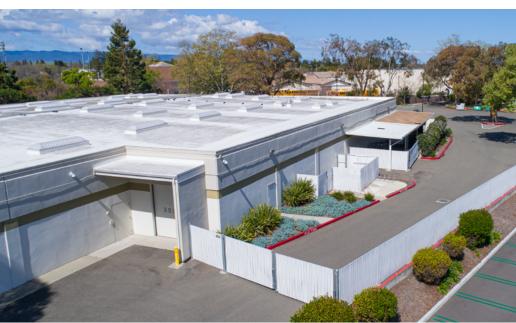

±39,628 SQUARE FEET FREE-STANDING R&D WORKSPACE





## PROPERTY HIGHLIGHTS

- Single Story Free-Standing ±39,628 SF Building
- Planned Market Ready Improvements
- Fully Conditioned Manufacturing/Production/ Warehouse Space
- 1,800 Amps at 277/480 (Upgradable to 3,000 Amps with Existing Switch Gear in Place)
- Dock & Grade Level Loading
- ±16 Foot Clear Heights
- Showers
- One (70) Ton and One (20) Ton Unit Serving the Building
- Two (2) 3 Ton HVAC Units in IDF and One (1) 3 Ton Unit in AV Room
- Superior Mountain View location, 1/2 block from Shoreline Blvd and 1/2 mile from Highway 101
- 5 minute walk to MVGO shuttle
- 11 minute ride on MVGO shuttle to Mountain View Caltrain station













## COVERED DOCK & GRADE LEVEL LOADING

### **NEARBY AMENITIES**



# **LOCAL TRANSIT**



### PROXIMITY TO DOWNTOWN MOUNTAIN VIEW



### **BAY AREA TRANSIT**





#### **PLANES**

San Jose Intl. Airport 10 Miles San Francisco Intl. Airport 25 Miles Oakland Intl. Airport 32 Miles



### **TRAINS**

Palo Alto 8 Minutes
San Jose 13 Minutes
SFO 28 Minutes
San Francisco 46 Minutes



### **AUTOMOBILES**

Stanford University 6 Miles
Santa Clara University 11 Miles
San Jose Downtown 14 Miles
San Francisco Financial Dist. 36 Miles

# **NEARBY COMPANIES**



#### MANAGED BY:



TODD HEDRICK +1 408 330 0126 thedrick@irvinecompany.com LIC #01152266

#### FOR LEASING INFORMATION:



BRANDON BAIN +1 408 615 3416 brandon.bain@cushwake.com LIC #01308375

ERIK HALLGRIMSON +1 408 615 3435 erik.hallgrim