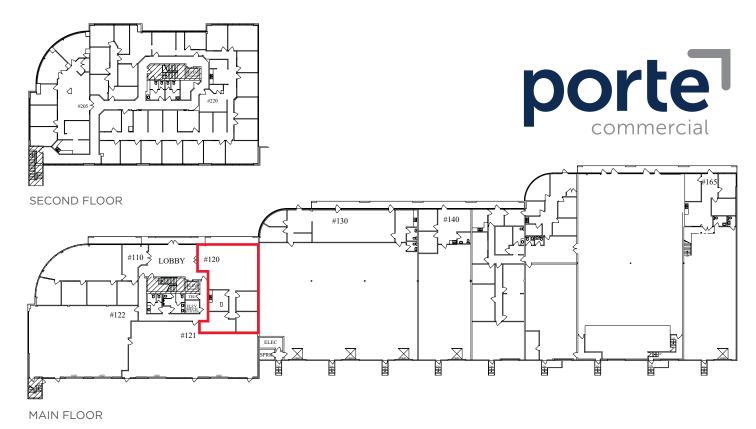

## A PREMIER MULTI-TENANT FACILITY | FOR LEASE

# RIVERSIDE CORPORATE CENTRE

UNIT 120 - 11780 HAMMERSMITH WAY RICHMOND, BC

# **DISCOUNTED RATE**Reduced to \$17.00 Per Square Foot



### **CONTACT:**

### **Noah Freedman**

Associate Vice President +1 604 833 3274 noah.freedman@cushwake.com

### **Ron J Emerson**

Personal Real Estate Corporation Vice President +1 604 608 5921 ron.emerson@cushwake.com

### **Graham Williams**

Associate +1 604 837 1819 graham.williams@cushwake.com



Suite 700 - 700 West Georgia Street PO Box 10023, Pacific Centre Vancouver, BC V7Y 1A1 +1 604 683 3111

cushmanwakefied.ca



### **FLOOR PLAN**



### AVAILABLE AREA

Office Area 1,771 SF

### **BASIC RENT**

\$17.00 psf

# **TAXES & OPERATING COSTS**

\$8.63 psf (2024)

### **AVAILABLE**

**Immediately** 

### **COMMENTS**

Providing a newly renovated office space at Riverside Corporate Centre, offering a rare opportunity for a main floor office with impeccable modern amenities. Situated within minutes of restaurants, shopping, and banking facilities, this prime location provides excellent visibility and accessibility. With easy access to major transportation routes like Highway 99, Steveston Highway, and BC Transit, commuting to and from the centre is convenient for employees and clients alike.

### **FEATURES**



Newly renovated office space



Excellent corporate identity



Newly renovated kitchenette



Abundant parking



R