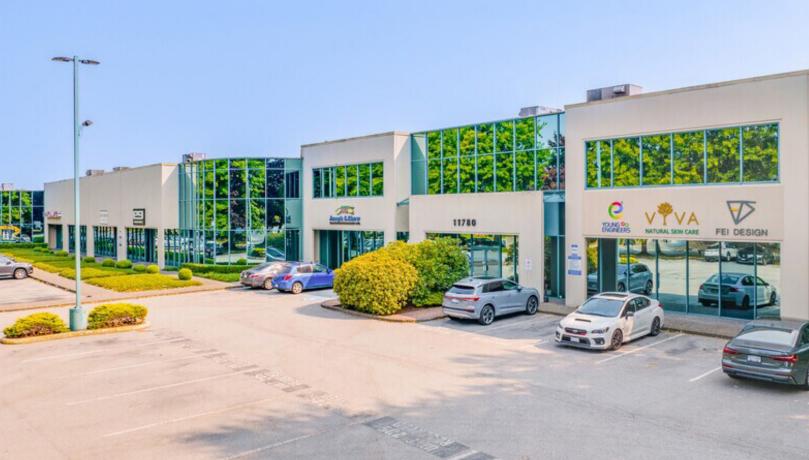

# RIVERSIDE CORPORATE CENTRE

UNIT 120 - 11780 HAMMERSMITH WAY RICHMOND, BC

### **COMMENTS**

Providing a newly renovated office space at Riverside Corporate Centre, offering a rare opportunity for a main floor office with impeccable modern amenities. Situated within minutes of restaurants, shopping, and banking facilities, this prime location provides excellent visibility and accessibility. With easy access to major transportation routes like Highway 99, Steveston Highway, and BC Transit, commuting to and from the centre is convenient for employees and clients alike.