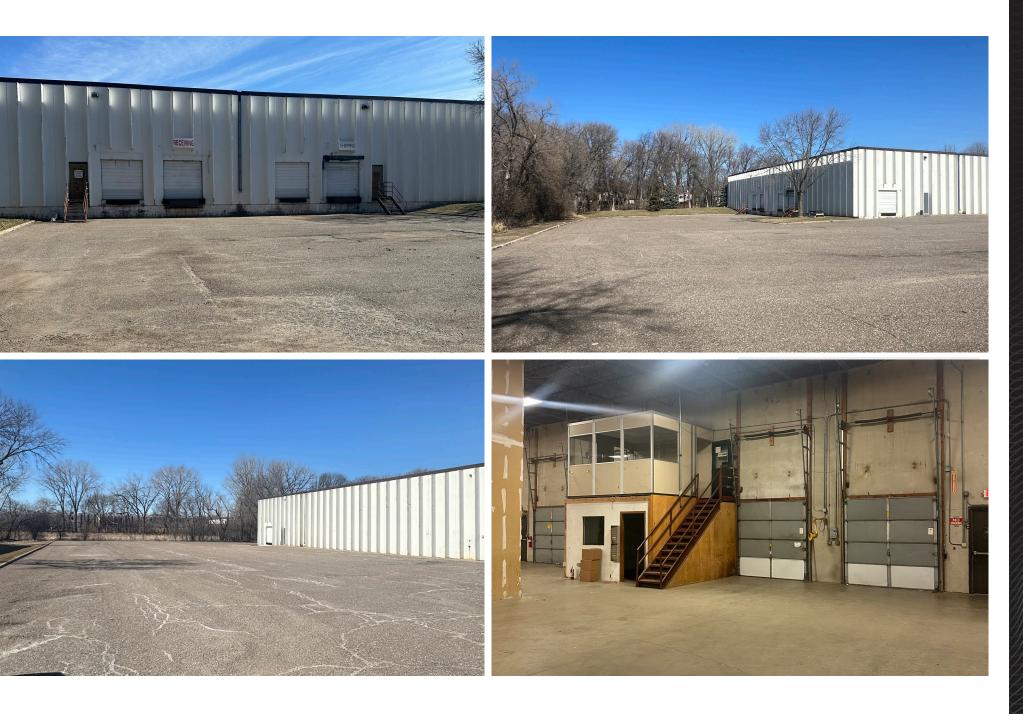

|
| Sprinkler        | Fully Sprinklered                                                                                           |
| 2024 Taxes       | \$81,828.74                                                                                                 |
| Sale Price       | Negotiable                                                                                                  |
| Lease Rates      | Negotiable                                                                                                  |
|                  |                                                                                                             |

### **PROPERTY PHOTOS**



### **PROPERTY PHOTOS**



#### FLOOR PLAN



SITE PLAN



#### POTENTIAL EXTERIOR STORAGE

ouisiana Ave N Existing 4' high docks 25,000 SF of possible exterior storage

#### **PROPERTY AERIAL**



#### CONTACT US

#### **CHARLIE MERWIN**

Senior Director +1 612 347 9346 charlie.merwin@cushwake.com

#### **CLINT MOE**

Associate +1 952 221 1380 clint.moe@cushwake.com

#### **CUSHMAN & WAKEFIELD**

3500 American Blvd W, Suite 200 Minneapolis, MN 55431

## WE KEEP THE WORLD MOVING CUSHMAN & WAKEFIELD

NATIONA