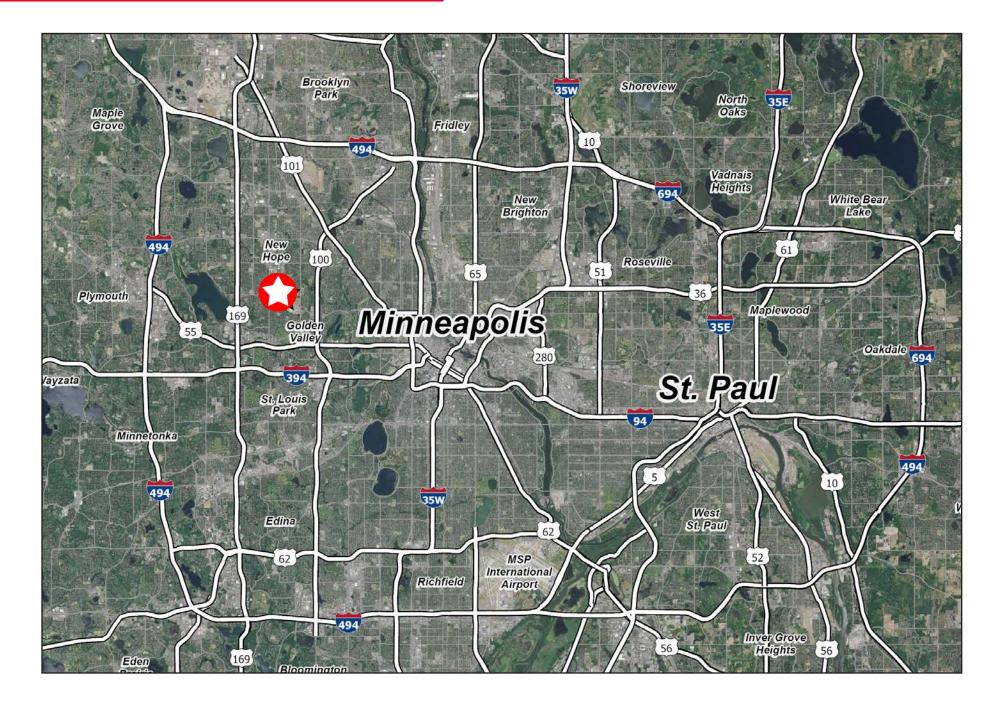

|
| 2024 Taxes       | \$81,828.74                                                                                                 |
| Sale Price       | Negotiable                                                                                                  |
| Lease Rates      | Negotiable                                                                                                  |
|                  |                                                                                                             |

### **PROPERTY PHOTOS**



### **PROPERTY PHOTOS**



#### FLOOR PLAN



SITE PLAN



#### POTENTIAL EXTERIOR STORAGE

ouisiana Ave N Existing 4' high docks 25,000 SF of possible exterior storage

#### **PROPERTY AERIAL**



#### CONTACT US

#### **CHARLIE MERWIN**

Senior Director +1 612 347 9346 charlie.merwin@cushwake.com

#### **CLINT MOE**

Associate +1 952 221 1380 clint.moe@cushwake.com

#### **CUSHMAN & WAKEFIELD**

3500 American Blvd W, Suite 200 Minneapolis, MN 55431

## WE KEEP THE WORLD MOVING CUSHMAN & WAKEFIELD

NATIONA