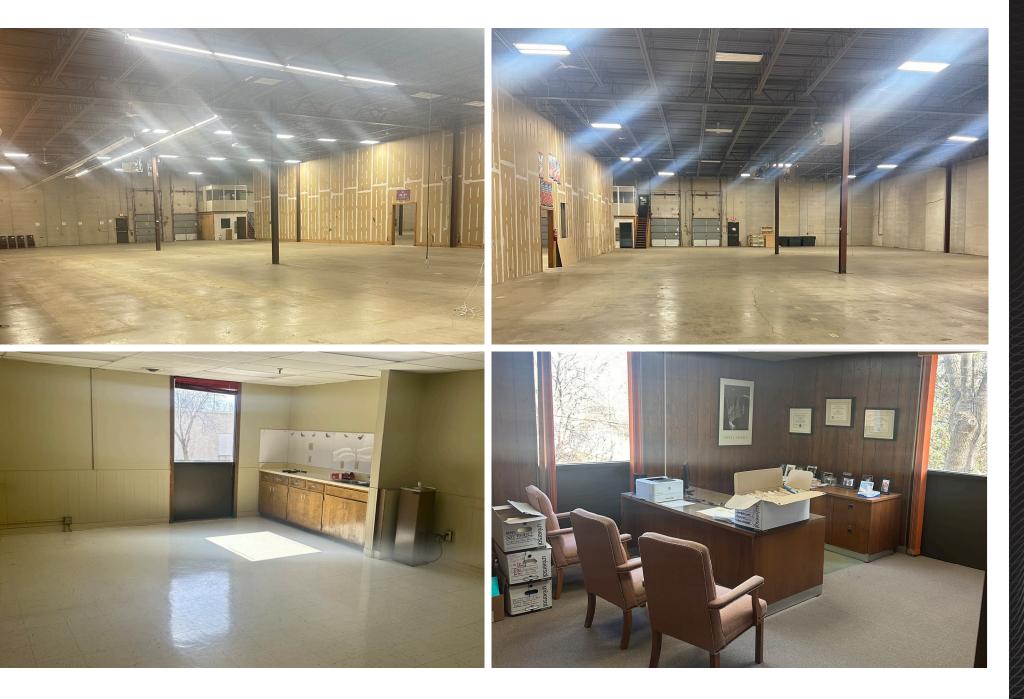

| I: Industrial                                                                                               |
| Sprinkler        | Fully Sprinklered                                                                                           |
| 2024 Taxes       | \$81,828.74                                                                                                 |
| Sale Price       | Negotiable                                                                                                  |
| Lease Rates      | Negotiable                                                                                                  |
|                  |                                                                                                             |

### **PROPERTY PHOTOS**



### **PROPERTY PHOTOS**



#### FLOOR PLAN



SITE PLAN



#### POTENTIAL EXTERIOR STORAGE

ouisiana Ave N Existing 4' high docks 25,000 SF of possible exterior storage

#### **PROPERTY AERIAL**



#### CONTACT US

#### **CHARLIE MERWIN**

Senior Director +1 612 347 9346 charlie.merwin@cushwake.com

#### **CLINT MOE**

Associate +1 952 221 1380 clint.moe@cushwake.com

#### **CUSHMAN & WAKEFIELD**

3500 American Blvd W, Suite 200 Minneapolis, MN 55431

## WE KEEP THE WORLD MOVING CUSHMAN & WAKEFIELD

NATIONA