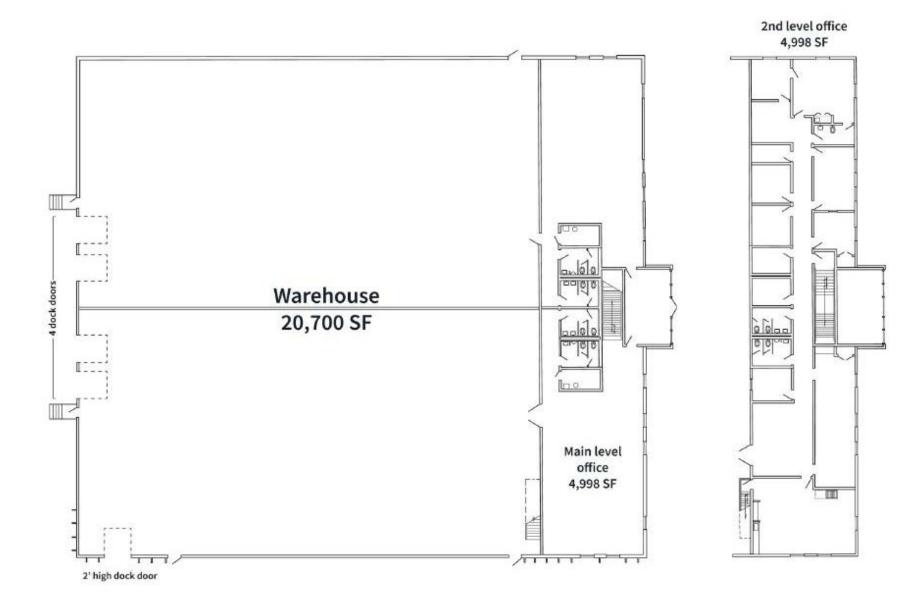

#### FLOOR PLAN

SITE PLAN

| Address          | 3109 Louisiana Ave N<br>New Hope, MN 55427                                                                  |
|------------------|-------------------------------------------------------------------------------------------------------------|
| Building size    | 4,998 SF Office (1st level)<br>4,998 SF Office (2nd level)<br><u>20,700 SF Warehouse</u><br>30,696 SF Total |
| Lot Area         | 2.25 Acres                                                                                                  |
| Exterior Storage | Potential for 1/2 acre                                                                                      |
| Year Built       | 1980                                                                                                        |
| Roof             | 2020                                                                                                        |
| Clear Height     | 20'                                                                                                         |
| Dock-High Doors  | 4' high - 4 total<br>2' high - 1 total                                                                      |
| Drive-in Doors   | None - can be added                                                                                         |
| Zoning           | I: Industrial                                                                                               |
| Sprinkler        | Fully Sprinklered                                                                                           |
| 2024 Taxes       | \$81,828.74                                                                                                 |
| Sale Price       | Negotiable                                                                                                  |
| Lease Rates      | Negotiable                                                                                                  |
|                  |                                                                                                             |