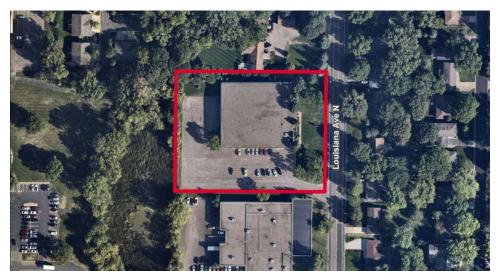

# 3109 LOUISIANA AVE N

## NEW HOPE, MN 55427

## **30,696 SF AVAILABLE W/EXTERIOR STORAGE**

## FOR SALE OR LEASE

Charlie Merwin

Senior Director +1 612 347 9346 charlie.merwin@cushwake.com

3109

#### **Clint Moe**

Associate +1 952 221 1380 clint.moe@cushwake.com



SALON

#### PROPERTY HIGHLIGHTS

- Great owner/user opportunity!
- Fantastic location
- Ample power (400A, 240V, 3 phase)
- Dock loading (4' and 2' high)
- Great accessibility via 169 and Highway 100
- Roof replaced in 2020
- Potential for 1/2 acre of exterior storage
- 20' clear in warehouse
- Automotive uses allowed
- Large truckcourt that can accommodate 53' & 48' trailers
- 53 striped parking spaces (ability to add more)
- Concrete sub-floor on 2nd level allows office to be reverted to mezzanine storage



| Address          | 3109 Louisiana Ave N<br>New Hope, MN 55427                                                                  |
|------------------|-------------------------------------------------------------------------------------------------------------|
| Building size    | 4,998 SF Office (1st level)<br>4,998 SF Office (2nd level)<br><u>20,700 SF Warehouse</u><br>30,696 SF Total |
| Lot Area         | 2.25 Acres                                                                                                  |
| Exterior Storage | Potential for 1/2 acre                                                                                      |
| Year Built       | 1980                                                                                                        |
| Roof