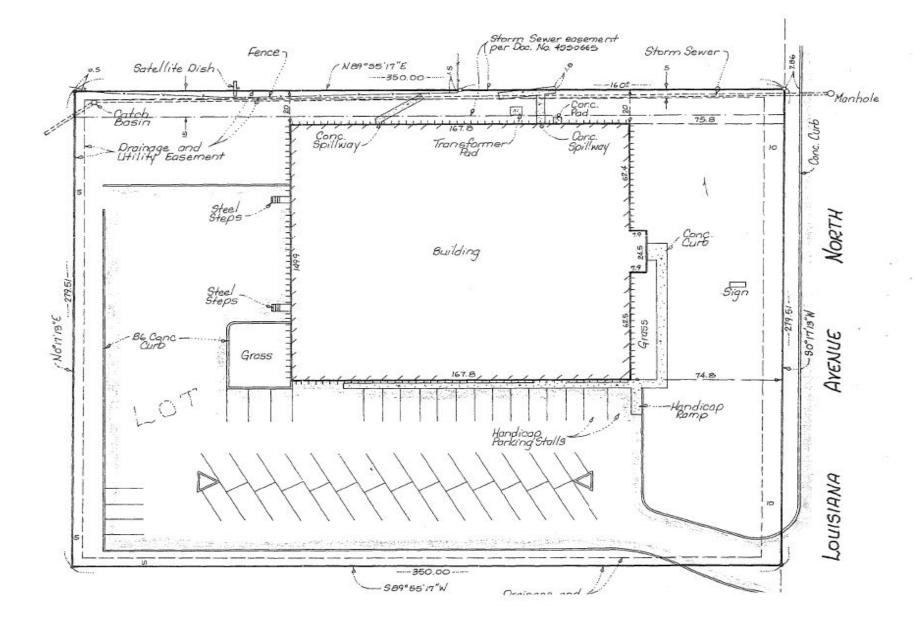

|
| Sprinkler        | Fully Sprinklered                                                                                           |
| 2024 Taxes       | \$81,828.74                                                                                                 |
| Sale Price       | Negotiable                                                                                                  |
| Lease Rates      | Negotiable                                                                                                  |
|                  |                                                                                                             |

### **PROPERTY PHOTOS**



### **PROPERTY PHOTOS**



#### FLOOR PLAN



SITE PLAN



#### POTENTIAL EXTERIOR STORAGE

ouisiana Ave N Existing 4' high docks 25,000 SF of possible exterior storage

#### **PROPERTY AERIAL**



#### CONTACT US

#### **CHARLIE MERWIN**

Senior Director +1 612 347 9346 charlie.merwin@cushwake.com

#### **CLINT MOE**

Associate +1 952 221 1380 clint.moe@cushwake.com

#### **CUSHMAN & WAKEFIELD**

3500 American Blvd W, Suite 200 Minneapolis, MN 55431

## WE KEEP THE WORLD MOVING CUSHMAN & WAKEFIELD

NATIONA