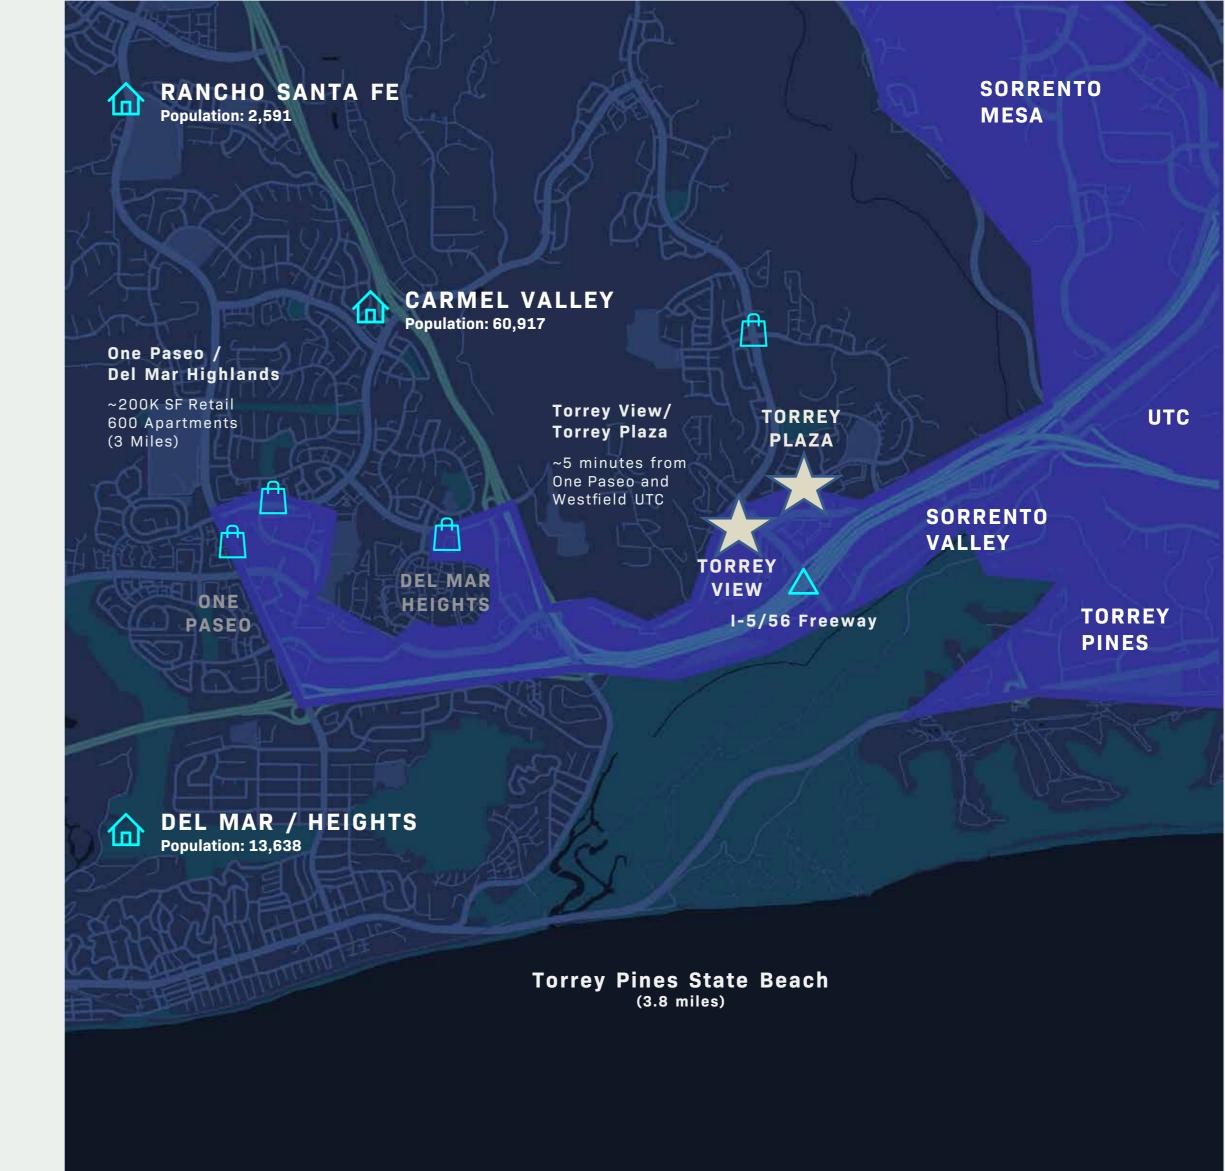

## The Torrey Hills Biotech Enclave

**ABOUT US** 

TORREY PLAZA

BREAKTHROUGH PROPERTIES

High concentration of life science workforce.

Excellent ingress/egress, situated directly off an I-5 exit

Short drive to high quality retail amenities (One Paseo and Del Mar Highlands)

# Embedded Within The Life Sciences Cluster

**ABOUT US** 

**TORREY PLAZA** 

BREAKTHROUGH PROPERTIES

### Torrey Plaza by Breakthrough:

5,106 SF of lab & office

Significant I-5 freeway visibility

**ABOUT US** 

**TORREY PLAZA** 

BREAKTHROUGH PROPERTIES