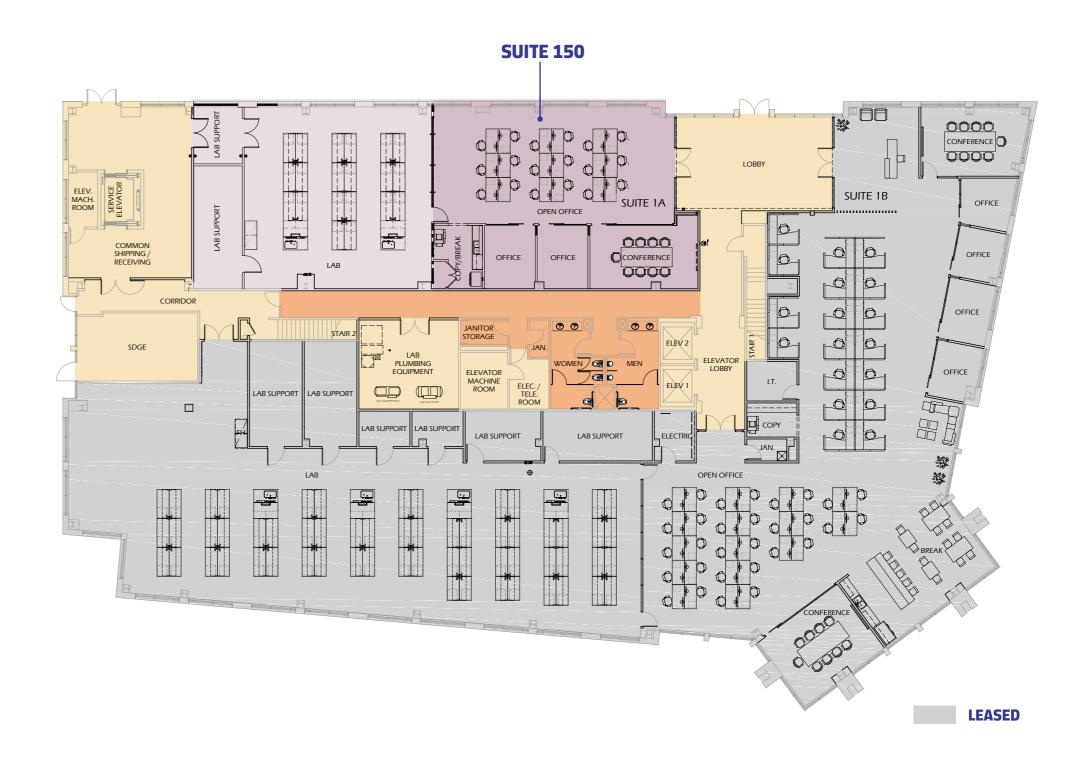

## First Level Specs

**Suite 150 - 5,106 SF** 

Fully built-out lab & furnished office

#### **Current configuration:**

- 50:50 Lab to office ratio
- 3 Rows of benches (20 knee holes) with 2 sinks
- 1 Fume hood
- Direct access to loading area
- 1 Conference room
- 2 Private offices
- 1 Break room
- 3 Rows of desks (18 workstations)
- All glass double door entry off main lobby

Robust MEP to support 60:40 lab to office ratio

**Compressed air & vacuum** 

**RO/DI Skid** 

**Common lab waste system** 

Floor to ceiling glassline

BREAKTHROUG