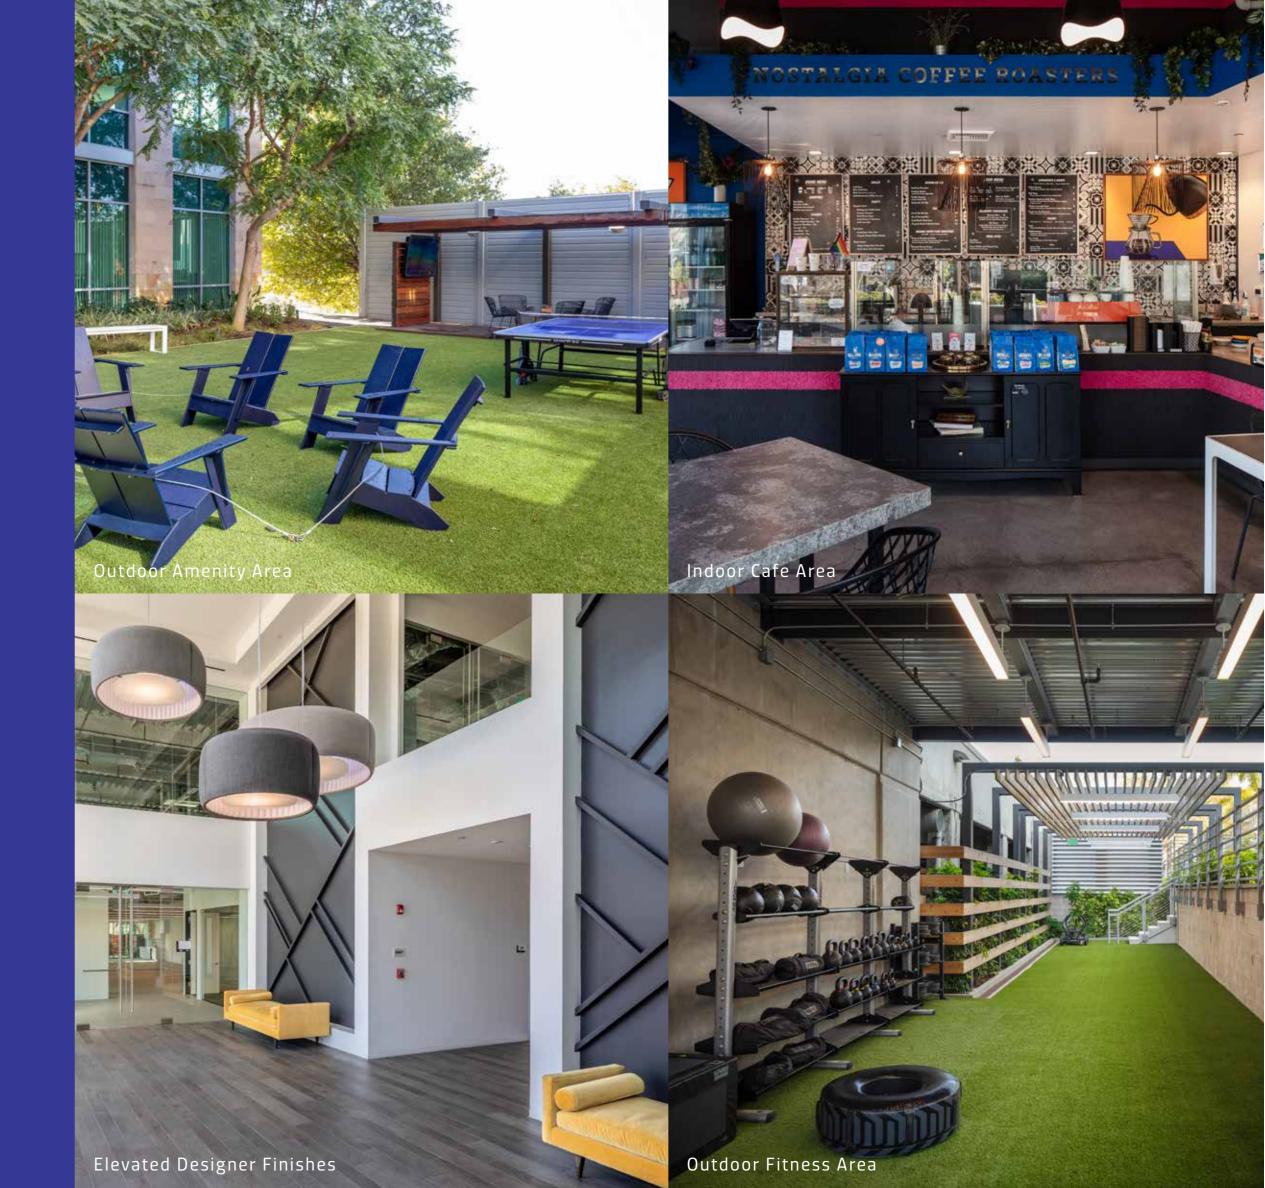

# Amenities designed to inspire

Find your balance with the perfect balance of indoor/outdoor space including:

An **indoor fitness area** with garage doors to outdoor fitness area

**Locker rooms** and showers

Outdoor lounge area

Cafe area featuring **farm to table eats** 

Electric vehicle (EV) charging stations

On-site **property managemen**t and **concierge staff** 

**ABOUT US** 

**TORREY PLAZA** 

BREAKTHROUGH PROPERTIES