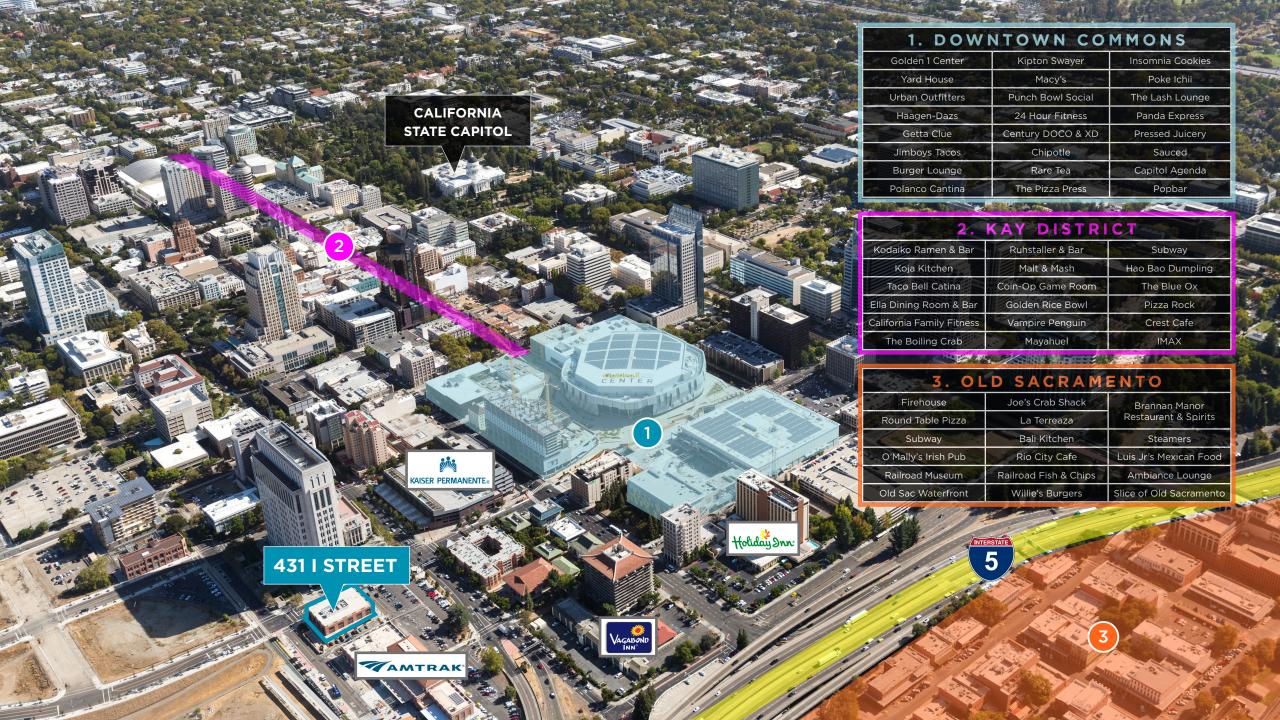

# **Property Highlights**

Close to downtown commons and Golden 1 Center

Walking distance to Amtrak station

City parking available

Renovated in 2005 while maintaining its classic architecture

Open floor plan in historic building

Near all major Sacramento freeways

**SUITE 100 ± 1,446 RSF** 

RETAIL SPACE

# **CULTURE**

As the nation's farm-to-fork capital, Sacramento offers many local dining and drinking options that highlight the region's bountiful harvest. It is also close to some the of state's most highly desired destinations including San Francisco, Lake Tahoe, Napa Valley and Yosemite National Park.