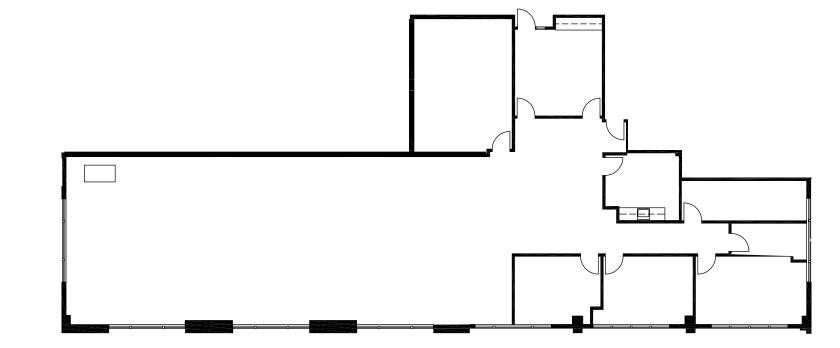

### **CUSHMAN & WAKEFIELD**

SUITE 200 + 203

431 ISTREET

OFFICE SPACE

± 5,538 RSF