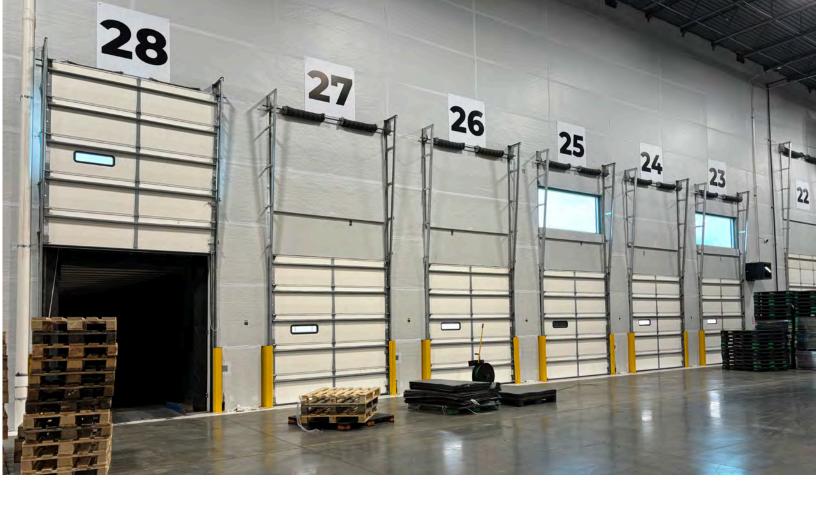

#### PROPERTY HIGHLIGHTS

- ±59,750 SF
- Dead storage space
- 32' clear height
- 52'x60' column spacing (typical)
- 60' speed bay
- · High efficiency LED warehouse lighting
- 10 (9'x10') dock doors, all fit with seals
- 3 (12'x14') drive-in doors
- ESFR sprinkler system
- Skylights & Clerestory windows
- M-1 (light industrial) zoning
- Immediate Occupancy
- Convenient access to all major freeways
- Less than 3-miles to Salt Lake City International Airport