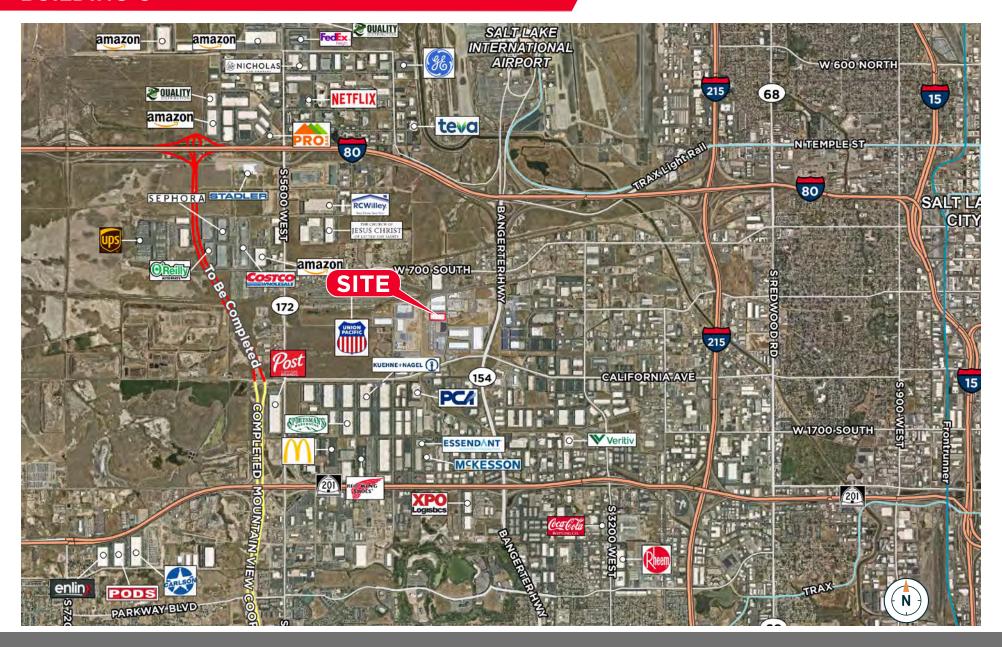

#### LOCATION AERIAL

#### **Location Highlights**

- Located in the heart of the northwest quadrant
- 2.5 miles to the Union Pacific Intermodal Hub
- 2 miles to/from I-80 via Bangeter Highway
- 2 miles to/from Hwy 201 via Bangeter Highway
- 3 miles to the Sat Lake International Airport
- 3 miles to/from I-80 via I-215
- 4 miles to/from I-80 via 5600 West