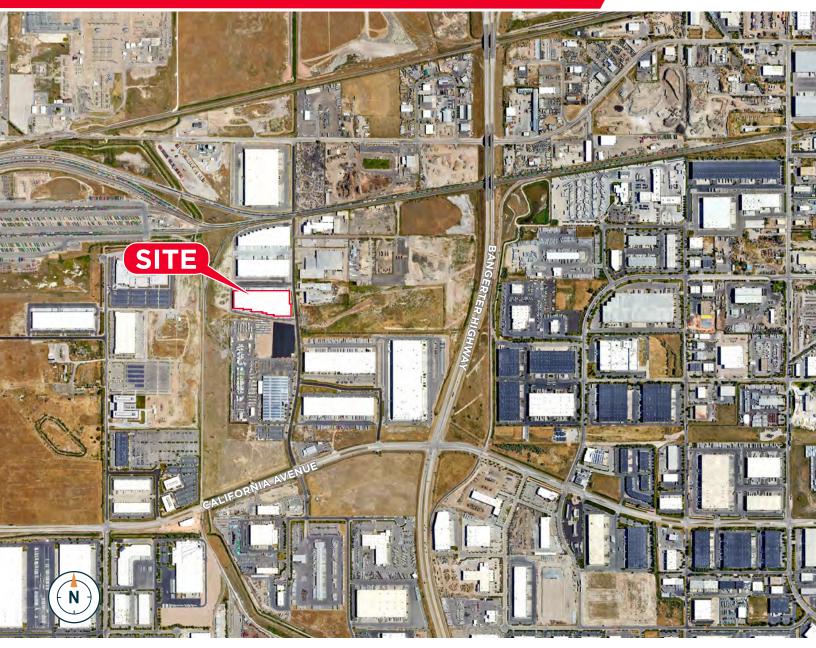

#### LOCATION AERIAL

#### **Location Highlights**

- Located in the heart of the northwest quadrant
- 2.5 miles to the Union Pacific Intermodal Hub
- 2 miles to/from I-80 via Bangeter Highway
- 2 miles to/from Hwy 201 via Bangeter Highway
- 3 miles to the Sat Lake International Airport
- 3 miles to/from I-80 via I-215
- 4 miles to/from I-80 via 5600 West