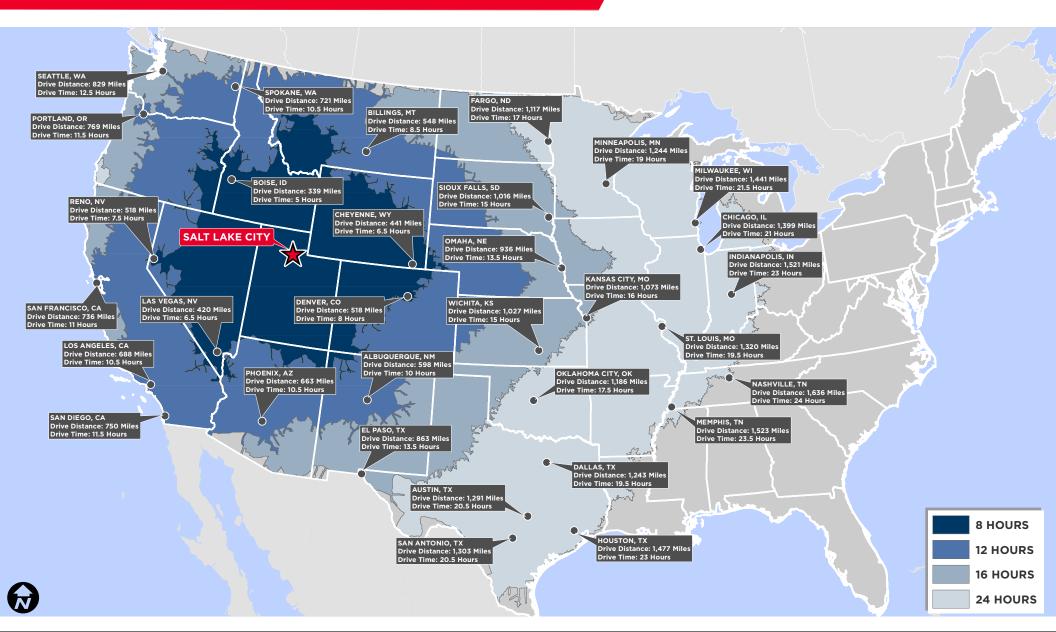

ts & Clerestory windows
- M-1 (light industrial) zoning
- Immediate Occupancy
- Convenient access to all major freeways
- Less than 3-miles to Salt Lake City International Airport







### BUILDING C



# NORTHWEST COMMERCE CENTER BUILDING C



### **NorthWest Commerce Center**

954 South 4400 West | Salt Lake City, Utah

#### **Location Highlights**

- Located in the heart of the northwest quadrant
- 2.5 miles to the Union Pacific Intermodal Hub
- 2 miles to/from I-80 via Bangeter Highway
- 2 miles to/from Hwy 201 via Bangeter Highway
- 3 miles to the Sat Lake International Airport
- 3 miles to/from I-80 via I-215
- 4 miles to/from I-80 via 5600 West

# NORTHWEST COMMERCE CENTER BUILDING C

#### LOCATION AERIAL



## NORTHWEST COMMERCE CENTER BUILDING C

#### TRUCKING TRAVEL DISTANCES



### FOR SUBLEASE

### NORTHWEST COMMERCE CENTER

**BUILDING C** 

954 South 4400 West Salt Lake City, UT 84104





©2024 Cushman & Wakefield. All rights reserved. The information contained in this communication is strictly confidential. This information has been obtained from sources believed to be reliable but has not been verified. No warrantly or representation, express or implied, is made as to the condition of the property (or properties) referenced herein or as to the accuracy or completeness of the information contained herein, and same is submitted subject to errors, omissions, change of price, rental or other conditions, withdrawal without notice, and to any special listing conditions imposed by the property owner(s). Any projections, opinions or estimates are subject to uncert