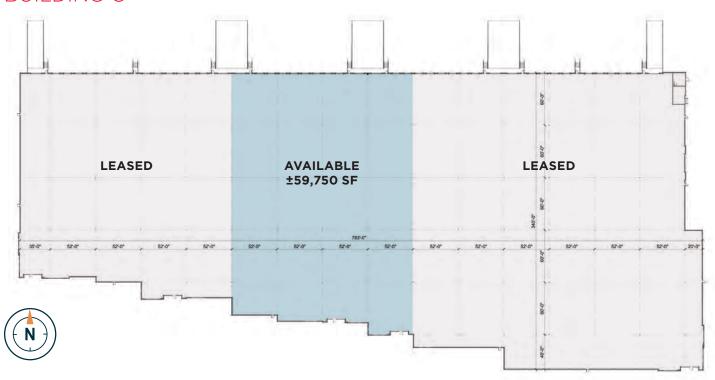

# NORTHWEST COMMERCE CENTER BUILDING 3

#### PROPERTY HIGHLIGHTS

- ±59,750 SF
- Dead storage space
- 32' clear height
- 52'x60' column spacing (typical)
- 60' speed bay
- · High efficiency LED warehouse lighting
- 10 (9'x10') dock doors, all fit with seals
- 3 (12'x14') drive-in doors
- ESFR sprinkler system
- Skylights & Clerestory windows
- M-1 (light industrial) zoning
- Immediate Occupancy
- Convenient access to all major freeways
- Less than 3-miles to Salt Lake City International Airport