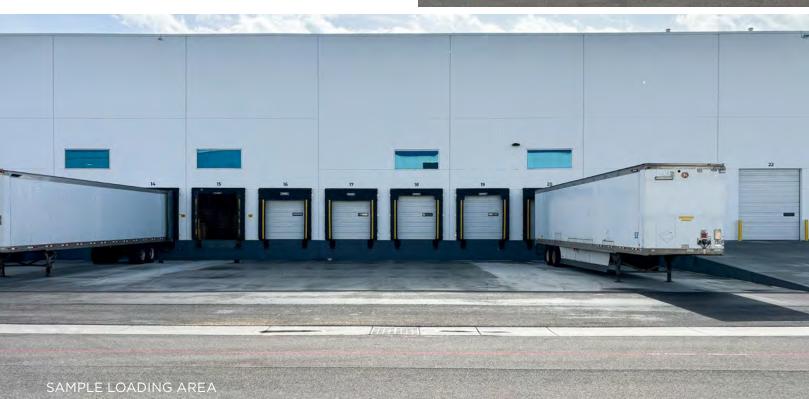

#### PROPERTY HIGHLIGHTS

- ±59,750 SF
- Dead storage space
- 32' clear height
- 52'x60' column spacing (typical)
- 60' speed bay
- · High efficiency LED warehouse lighting
- 10 (9'x10') dock doors, all fit with seals
- 3 (12'x14') drive-in doors
- ESFR sprinkler system
- Skylights & Clerestory windows
- M-1 (light industrial) zoning
- Immediate Occupancy
- Convenient access to all major freeways
- Less than 3-miles to Salt Lake City International Airport