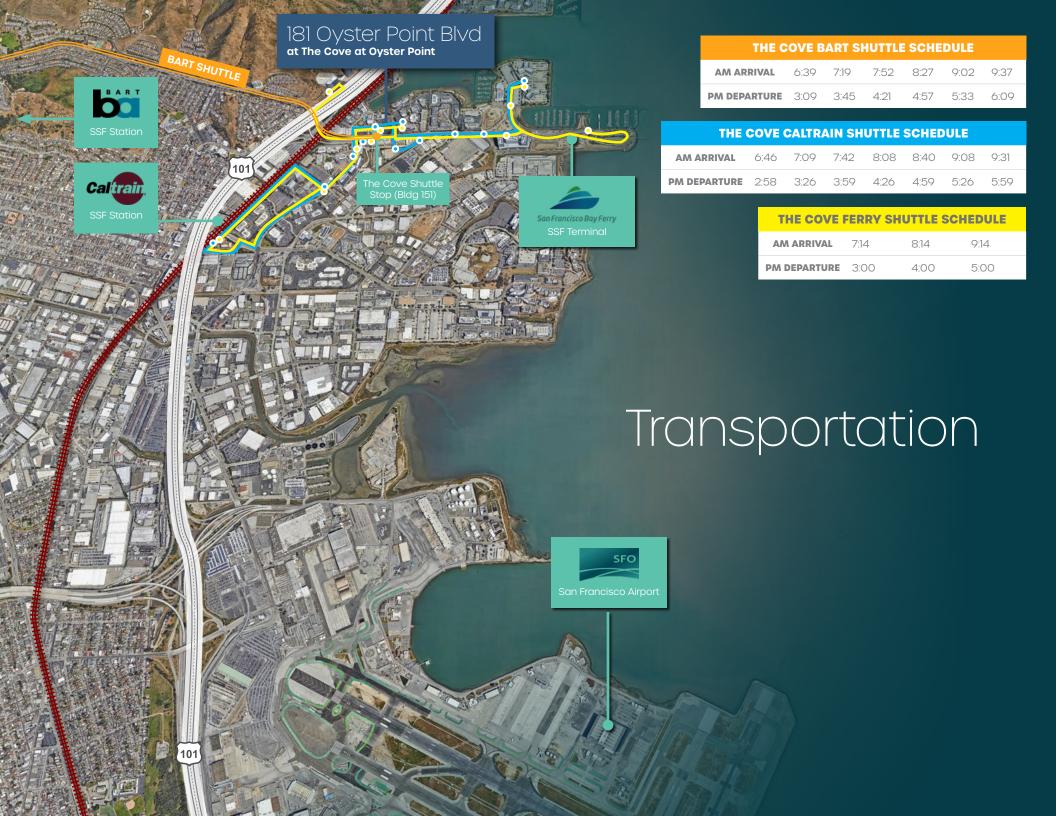

# Unparalleled Opportunity

Discover the advantages of establishing your business at The Cove at Oyster Point, a feature-packed Class-A campus situated at the epicenter of the South San Francisco life science cluster. 181 Oyster Point presents 164,150 square feet of cutting-edge lab and office space. Abundant on-site and nearby amenities enhance the work environment, while seamless accessibility is ensured through convenient connections to US-101 and shuttle services to BART, Caltrain, and Ferry service.