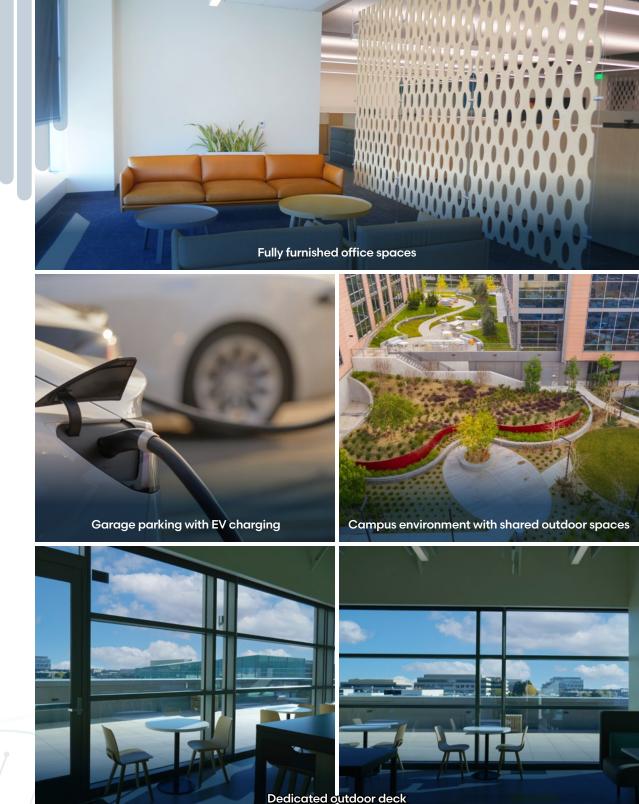

### Campus Amenities

- Cafe & Dining Hall
- Outdoor Lounge Chairs & Seating
- Lounge & Full-Service Bar
- 11-Big Screen TV's and a Wall Projector
- Indoor & Outdoor Fire Pits

#### **Business Amenities**

- Private Conference Room
- Security Personnel
- Free WiFi
- First Class Hotel
- Lobby Ambassador
- Large & Small Sitting Areas