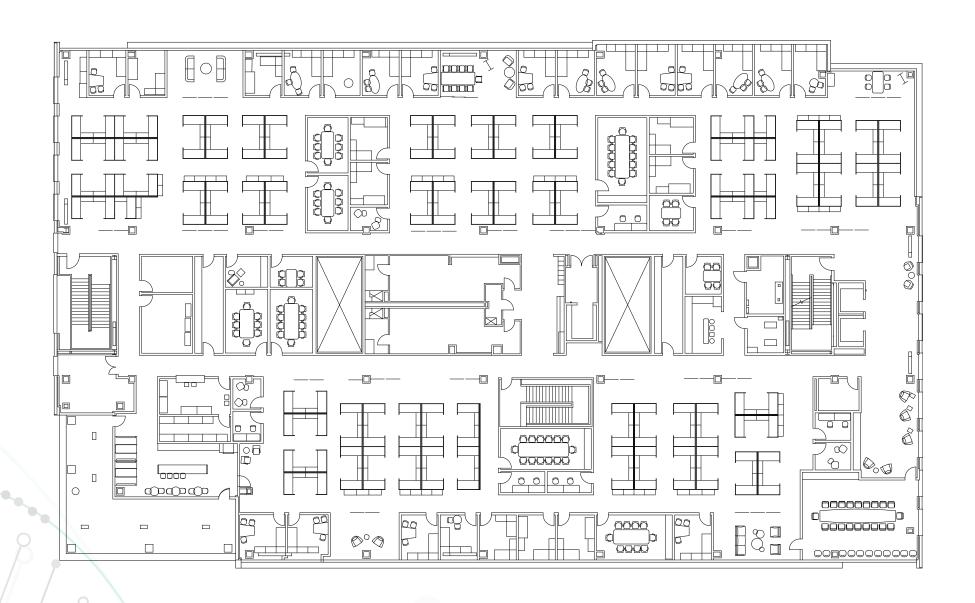

**Unique Opportunity Within Class-A Life Science Campus** 

±36,151 SF Office Space

**Full Floor Identity** 