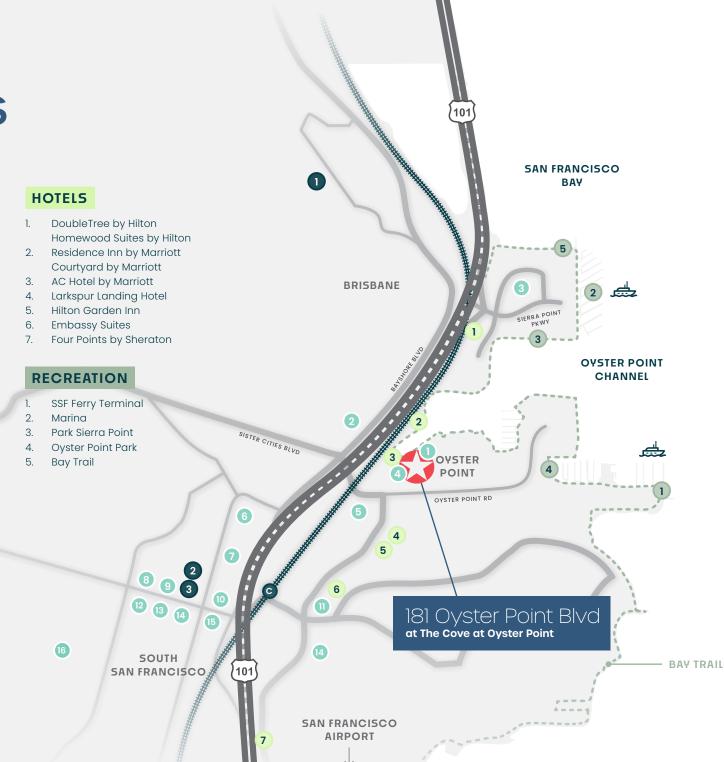

## Local Amenities

#### 1. Restaurants at The Cove

Starbucks
Truffle Poke Bar
Nick the Greek

- 2. Chico Marx
- 3. Little Green Cyclo
- 4. Foundry & Lux
- 5. Esposto's Delicatezza
- 6. Darby Dan's Gourmet Sandwiches
- 7. The Lighthouse
- 8. Antigua Coffee Shop
- Ben Tre Vietnamese
   Homestyle Cuisine
   El Farolito Taqueria
- Di Napoli Pizzeria
   Buon Gusto
   Peet's Coffee & Tea
- 11. Two Fifty Restaurant
- 12. Villa Del Sol Argentinian Restaurant
- 13. La Tapatia Mexicatessen Grand Palace
- 14. Starbucks
- 15. Thai Satay Big Belly Deli
- 16. Basque Cultural Center

#### BANKS

- 1. Bank of America
- 2. Wells Fargo Bank
- 3. US Bank