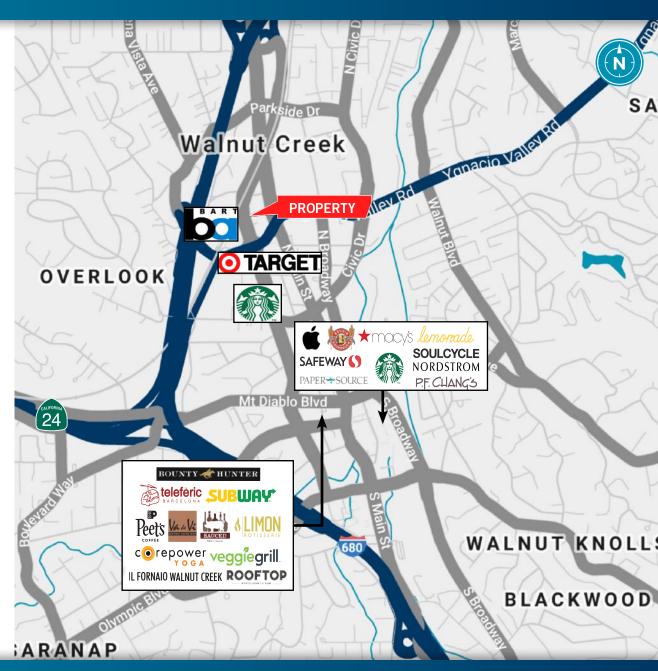

# **PROPERTY HIGHLIGHTS**

- ±1,766 SF
- 10th Floor View
- Five (5) Private Offices
- Conference Room
- Lunch Room
- Open Area
- Adjacent to BART Station
- Close proximity to I-680 and HWY 24
- LED: 3/31/2025