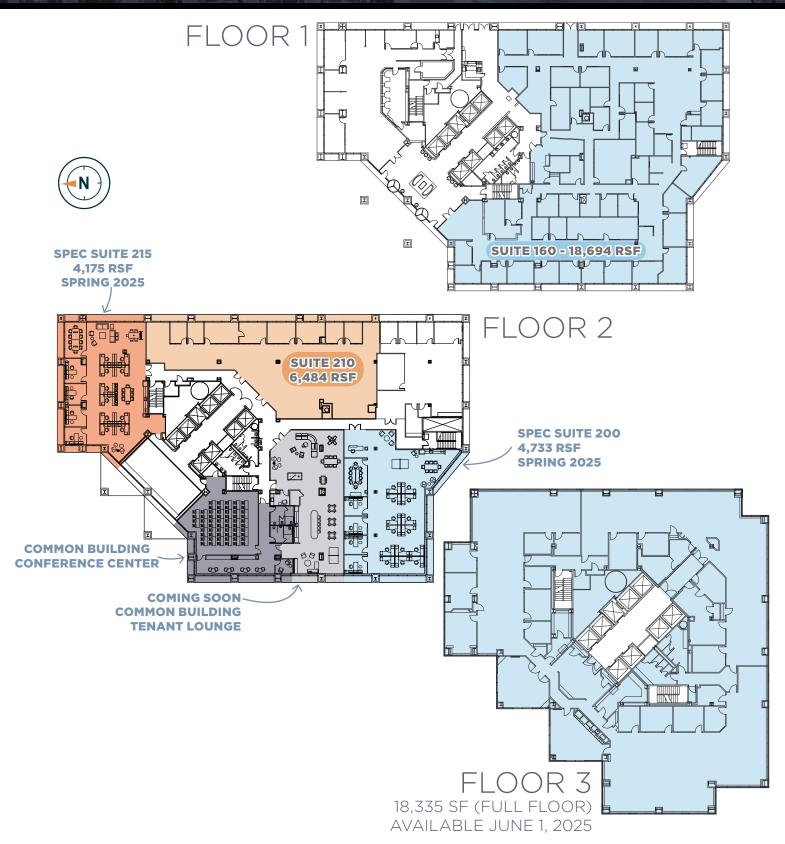

SOUTH MAIN STREET** MED SALT LAKE CITY, UTAH TER CENT The Parishin 11 11 11 11 11 HH HH HH HH CUSHMAN & WAKEFIELD



# LFEATURES

#### **BUILDING HIGHLIGHTS**

High-speed elevators (9 passenger, 1 freight)

Award-winning, three-stage cooling system

Connected to fiber optic carriers with access at each floor

High-speed Internet, satellite TV

Building amenity conference center

Fitness center

#### PARKING

2.5 stalls per 1,000 SF 1,000-stall underground structure

#### PROXIMITY

Steps from Gallivan Center

Adjacent to Plaza Marriott Hotel, restaurants, theater

Access to TRAX in front of building

Close to Federal & State Courts

Less than 1 mile from I-15 access

Unbeatable views of downtown and the surrounding mountains











### AMENITIES



















### AVAILABILITIES











# LOCATION



# 201 TOWER

NOW LEASING 201 SOUTH MAIN STREET SALT LAKE CITY, UTAH

FOR ADDITIONAL INFORMATION, CONTACT:

#### **Mike Richmond**

Executive Managing Director +1 801 303 5434 mike\_richmond@cushwake.com

#### Dana Baird, ccim

Executive Managing Director +1 801 303 5526 dana baird@cushwake.com



170 South Main Street Suite 1600 Salt Lake City, UT +1 801 322 2000 **cushmanwakefield.com** 

11 801 322 2000 Cushinianwakeneid.com

Cushman & Wakefield Copyright 2024. No warranty or representation, express or implied, is made to the accuracy or completeness of the information contained herein, and same is submitted subject to errors, omissions, change of price, rental or other conditions, withdrawal without notice, and to any special listing conditions imposed by the pro