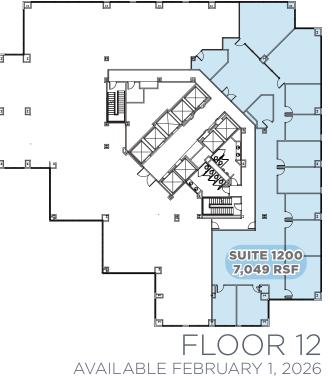

MAIN STREET** MED SALT LAKE CITY, UTAH TER CENT The Parishin 11 11 11 11 11 HH HH HH HH CUSHMAN & WAKEFIELD



# LFEATURES

#### **BUILDING HIGHLIGHTS**

High-speed elevators (9 passenger, 1 freight)

Award-winning, three-stage cooling system

Connected to fiber optic carriers with access at each floor

High-speed Internet, satellite TV

Building amenity conference center

Fitness center

#### PARKING

2.5 stalls per 1,000 SF 1,000-stall underground structure

#### PROXIMITY

Steps from Gallivan Center

Adjacent to Plaza Marriott Hotel, restaurants, theater

Access to TRAX in front of building

Close to Federal & State Courts

Less than 1 mile from I-15 access

Unbeatable views of downtown and the surrounding mountains











### AMENITIES



















### AVAILABILITIES











# LOCATION



# 201 TOWER

NOW LEASING 201 SOUTH MAIN STREET SALT LAKE CITY, UTAH

FOR ADDITIONAL INFORMATION, CONTACT:

#### **Mike Richmond**

Executive Managing Director +1 801 303 5434 mike\_richmond@cushwake.com

#### Dana Baird, ccim

Executive Managing Director +1 801 303 5526 dana baird@cushwake.com



170 South Main Street Suite 1600 Salt Lake City, UT +1 801 322 2000 **cushmanwakefield.com** 

11 801 322 2000 Cushinianwakeneid.com

Cushman & Wakefield Copyright 2024. No warranty or representation, express or implied, is made to the accuracy or completeness of the information contained herein, and same is submitted subject to errors, omissions, change of price, rental or other conditions, withdrawal without notice, and to any special listing conditions imposed by the property