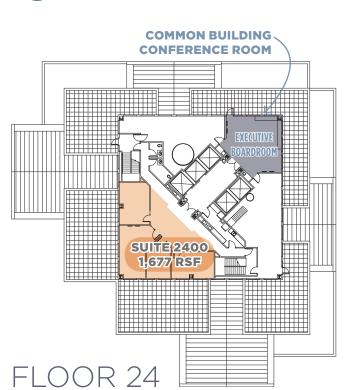

TH MAIN STREET** MED SALT LAKE CITY, UTAH TER CENT The Parishin 11 11 11 11 11 HH HH HH HH CUSHMAN & WAKEFIELD



# LFEATURES

#### **BUILDING HIGHLIGHTS**

High-speed elevators (9 passenger, 1 freight)

Award-winning, three-stage cooling system

Connected to fiber optic carriers with access at each floor

High-speed Internet, satellite TV

Building amenity conference center

Fitness center

#### PARKING

2.5 stalls per 1,000 SF 1,000-stall underground structure

#### PROXIMITY

Steps from Gallivan Center

Adjacent to Plaza Marriott Hotel, restaurants, theater

Access to TRAX in front of building

Close to Federal & State Courts

Less than 1 mile from I-15 access

Unbeatable views of downtown and the surrounding mountains











### AMENITIES



















### AVAILABILITIES











# LOCATION



# 201 TOWER

NOW LEASING 201 SOUTH MAIN STREET SALT LAKE CITY, UTAH

FOR ADDITIONAL INFORMATION, CONTACT:

#### **Mike Richmond**

Executive Managing Director +1 801 303 5434 mike\_richmond@cushwake.com

#### Dana Baird, ccim

Executive Managing Director +1 801 303 5526 dana baird@cushwake.com



170 South Main Street Suite 1600 Salt Lake City, UT +1 801 322 2000 **cushmanwakefield.com** 

11 801 322 2000 Cushinianwakeneid.com

Cushman & Wakefield Copyright 2024. No warranty or representation, express or implied, is made to the accuracy or completeness of the information contained herein, and same is submitted subject to errors, omissions, change of price, rental or other conditions, withdrawal without notice, and to any special listing conditions imposed by the propert