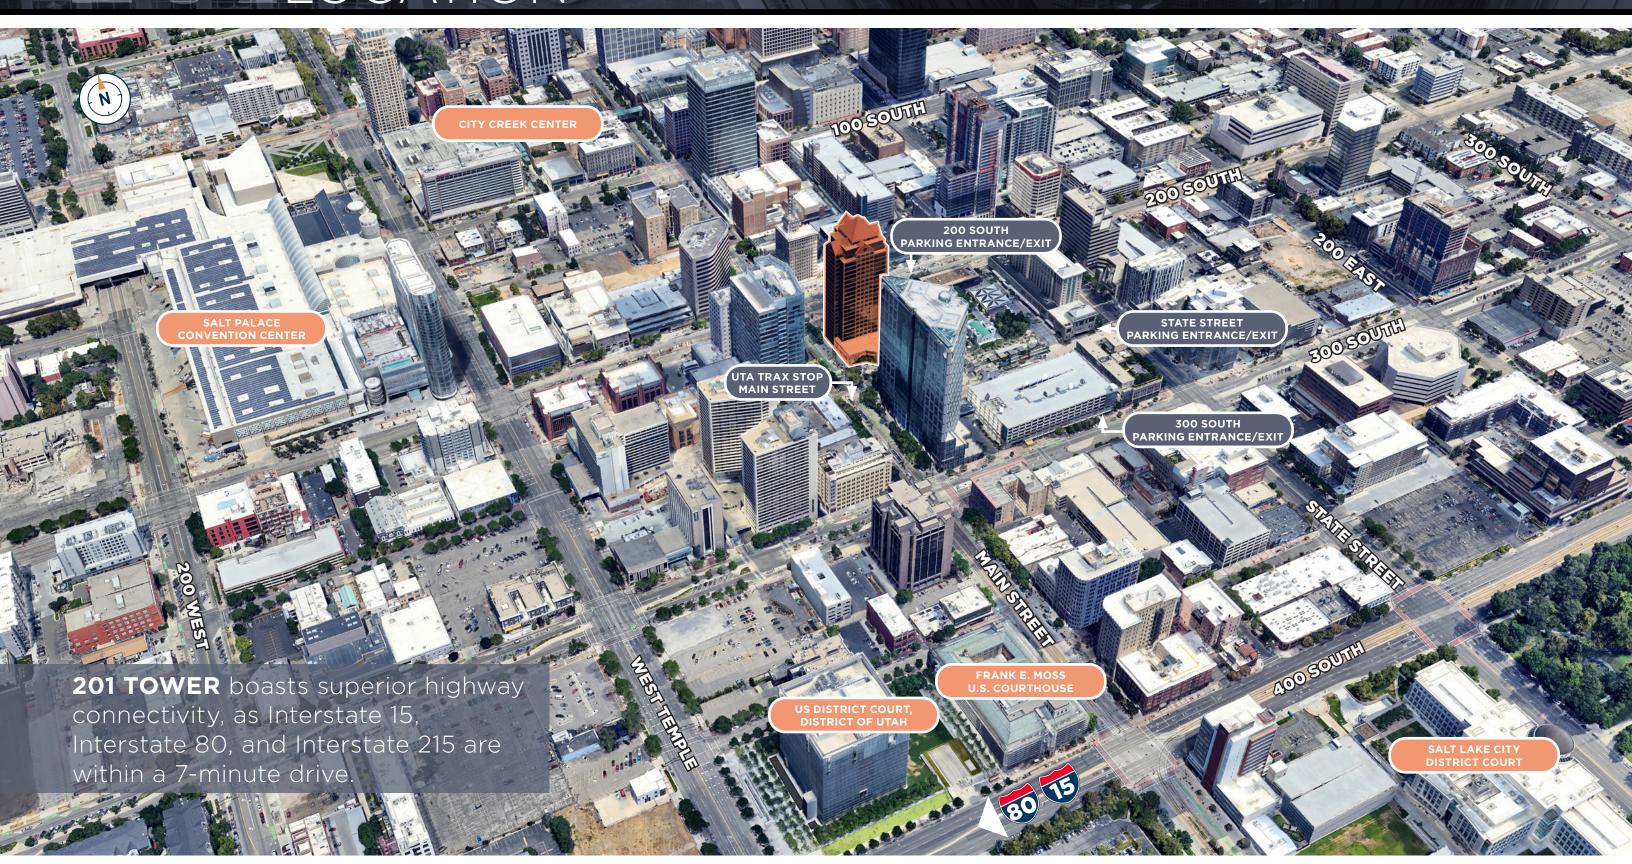

#### PROXIMITY

Steps from Gallivan Center

Adjacent to Plaza Marriott Hotel, restaurants, theater

Access to TRAX in front of building

Close to Federal & State Courts

Less than 1 mile from I-15 access

Unbeatable views of downtown and the surrounding mountains

# LOCATION