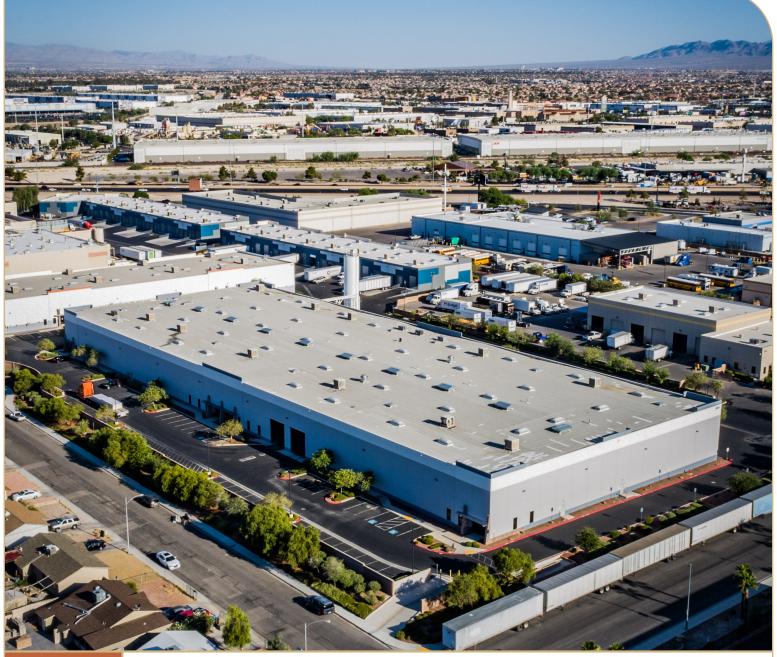

## CIVIC CENTER CORPORATE PARK

3838 Civic Center Drive, North Las Vegas, NV 89030

### LOCATION OVERVIEW

Civic Center Corporate Park is conveniently located in the heart of the North Las Vegas Submarket with excellent connectivity to the I-15 Freeway via Craig Rd. This building is strategically positioned as a top choice location for an E-Commerce facility due to its proximity to key transportations routes, Harry Reid International Airport, and the Las Vegas "Strip". This location is ideal for any Industrial user who wants to be at the epicenter of logistics activity in Southern Nevada.