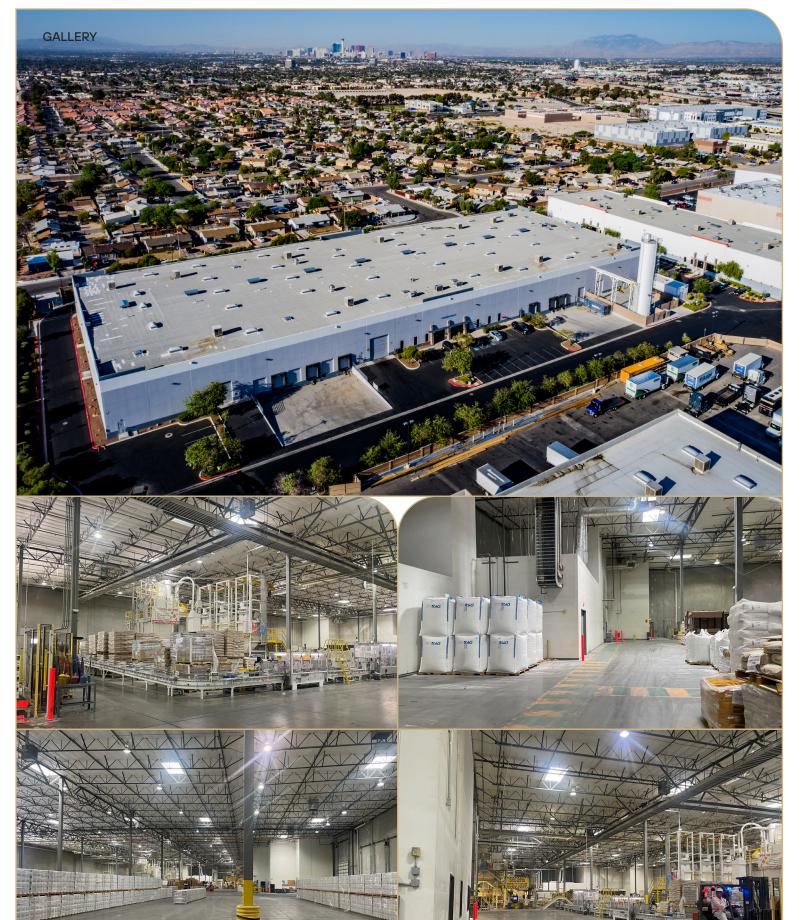

### **PROPERTY FEATURES**

| Total Size     | ±100,000 SF        | Auto Parking      | 99 (including 7 handicap) |
|----------------|--------------------|-------------------|---------------------------|
| Office Size    | ±3,583 SF          | 3-Phase Power     | 2,500 Amps, 277/480 Volts |
| Clear Height   | 30'                | Fire Protection   | ESFR                      |
| Dock Doors     | 9 (2 Future Doors) | Building Depth    | 200'                      |
| Grade Doors    | 5                  | Truck Court       | 108'8"                    |
| Column Spacing | 50' x 50'          | Interior Lighting | T-5                       |
|                |                    |                   |                           |