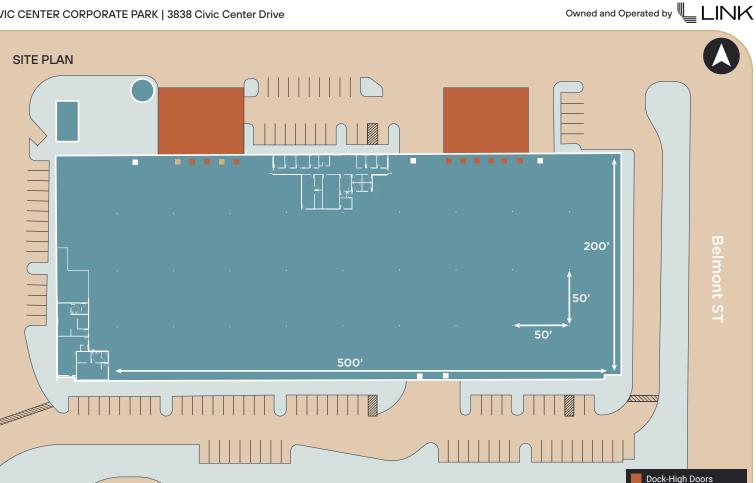

#### Ground Level Doors Future Dock-High Doors

### **PROPERTY FEATURES**

| Total Size     | ±100,000 SF        | Auto Parking      | 99 (including 7 handicap) |
|----------------|--------------------|-------------------|---------------------------|
| Office Size    | ±3,583 SF          | 3-Phase Power     | 2,500 Amps, 277/480 Volts |
| Clear Height   | 30'                | Fire Protection   | ESFR                      |
| Dock Doors     | 9 (2 Future Doors) | Building Depth    | 200'                      |
| Grade Doors    | 5                  | Truck Court       | 108'8"                    |
| Column Spacing | 50' x 50'          | Interior Lighting | T-5                       |
|                |                    |                   |                           |