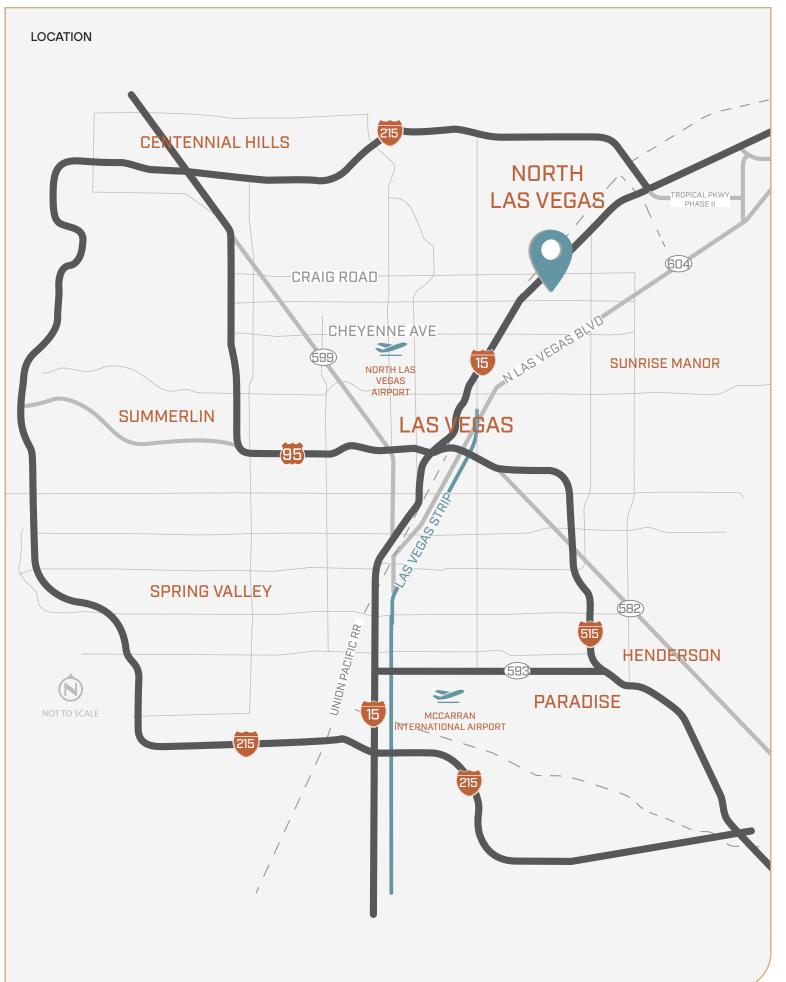

### LOCATION OVERVIEW

Civic Center Corporate Park is conveniently located in the heart of the North Las Vegas Submarket with excellent connectivity to the I-15 Freeway via Craig Rd. This building is strategically positioned as a top choice location for an E-Commerce facility due to its proximity to key transportations routes, Harry Reid International Airport, and the Las Vegas "Strip". This location is ideal for any Industrial user who wants to be at the epicenter of logistics activity in Southern Nevada.