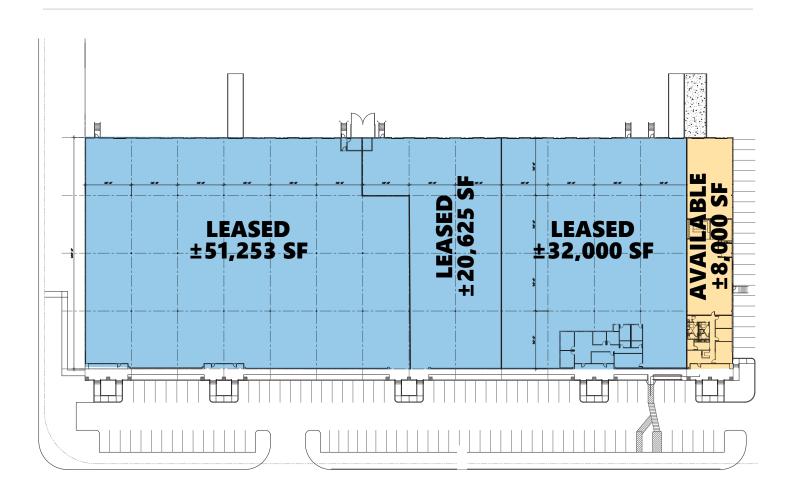

# ±8,000 SF

#### **FACILITY**

- Total Building Square Footage ±111,878 SF
- Total Available Square Footage ±8,000 SF
- ±5,180 SF Existing Office Space
- Two (2) Dock High Loading Doors
- · ESFR Fire Sprinkler System
- ±24' Minimum Clear Height
- · Rear Loaded
- 40' x 50' Typical Column Spacing
- 200 Amps, 277/480 Volts, 3-Phase Power, 4-Wire Electrical