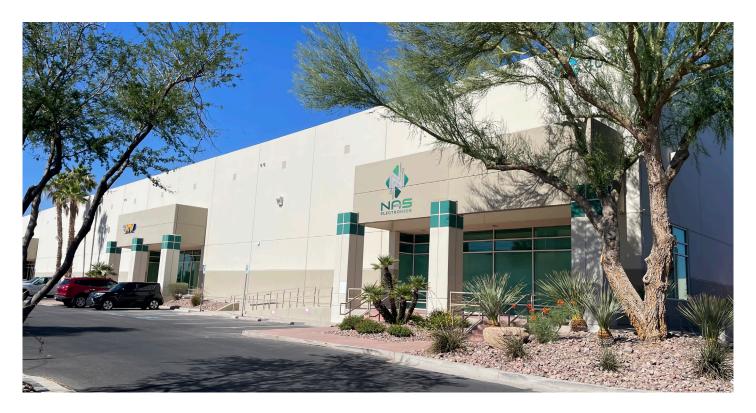

## Prologis Las Vegas Corporate Center - Building 1

4031 N. Pecos Road, Suite 107 North Las Vegas, NV 89030 USA

#### **FACILITY**

- Total Building Square Footage ±111,878 SF
- Total Available Square Footage ±8,000 SF
- ±5,180 SF Existing Office Space
- Two (2) Dock High Loading Doors
- · ESFR Fire Sprinkler System
- ±24' Minimum Clear Height
- · Rear Loaded
- 40' x 50' Typical Column Spacing
- 200 Amps, 277/480 Volts, 3-Phase Power, 4-Wire Electrical