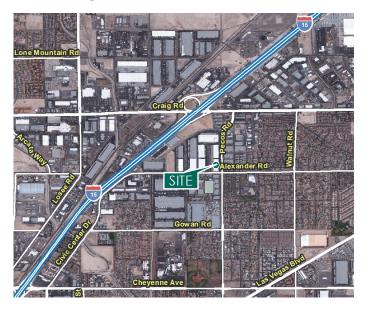

### **LOCATION**

- Convenient Freeway Access to I-15 via Craig Road
- Zoned Industrial: M-2 (North Las Vegas Jurisdiction)