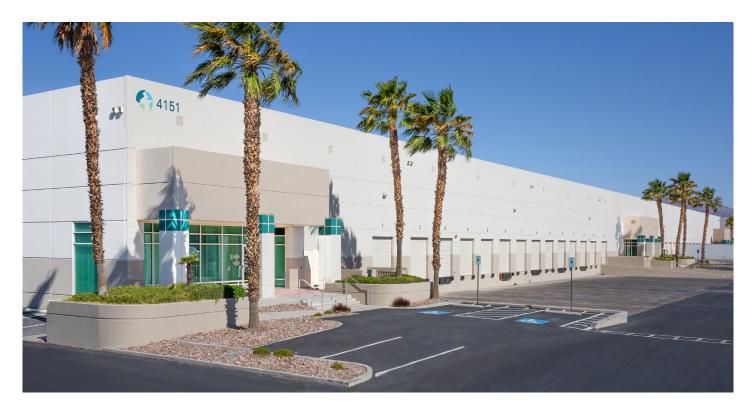

## Prologis Las Vegas Corporate Center - Building 4

4151 Market Center Drive, Suite 403 North Las Vegas, NV 89030 USA

### **FACILITY**

- Total Building Square Footage ±144,000 SF
- Total Available Square Footage ±38,400 SF
- ±1,688 SF Existing Office Space
- Seven (7) Dock High Loading Doors
- One (1) Oversized Drive-In Door 14'x20'
- ESFR Fire Sprinkler System
- ±24' Minimum Clear Height
- Front Loaded
- 277/480 Volts, 3-Phase Power, 4-Wire Electrical