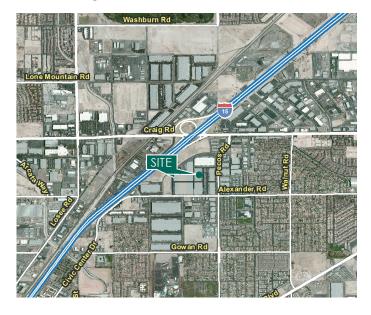

### **LOCATION**

- Convenient Freeway Access to I-15 via Craig Road
- Zoned Industrial: M-2 (North Las Vegas Jurisdiction)