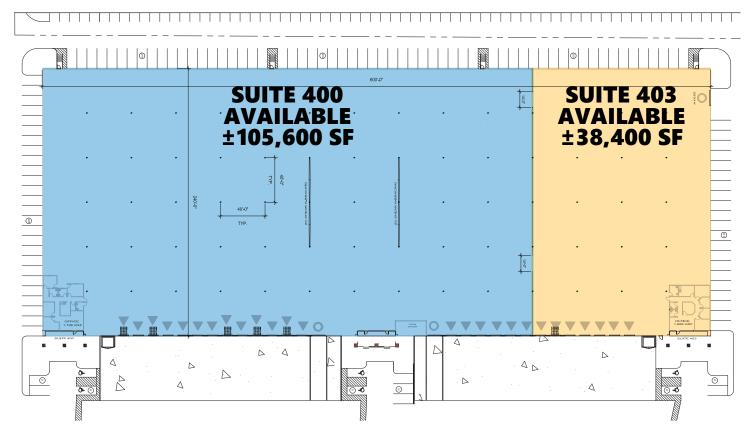

# ±38,400 SF

### **FACILITY**

- Total Building Square Footage ±144,000 SF
- Total Available Square Footage ±38,400 SF
- ±1,688 SF Existing Office Space
- Seven (7) Dock High Loading Doors
- One (1) Oversized Drive-In Door 14'x20'
- ESFR Fire Sprinkler System
- ±24' Minimum Clear Height
- Front Loaded
- 277/480 Volts, 3-Phase Power, 4-Wire Electrical