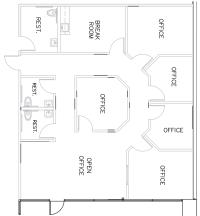

## Prologis Las Vegas Corporate Center - Building 4

4151 Market Center Drive, Suite 403 North Las Vegas, NV 89030 USA



### **LOCATION**

- Convenient Freeway Access to I-15 via Craig Road
- Zoned Industrial: M-2 (North Las Vegas Jurisdiction)

### **FACILITY**

- Total Building Square Footage ±144,000 SF
- Total Available Square Footage ±38,400 SF
- ±1,688 SF Existing Office Space
- Seven (7) Dock High Loading Doors
- One (1) Oversized Drive-In Door 14'x20'
- ESFR Fire Sprinkler System
- ±24' Minimum Clear Height
- Front Loaded
- 277/480 Volts, 3-Phase Power, 4-Wire Electrical

### **ADVANTAGES AND AMENITIES**

 Near an abundance of restaurants, service amenities and industrial owner/users and manufacturing/distribution facilities.

# ±38,400 SF

### **Industrial Space For Lease**







### SUITE 403 OFFICE LAYOUT



### C&W - Donna Alderson, SIOR

Executive Managing Director donna.alderson@cushwake.com ph +1 702 605 1692 Lic. S.0017096 6725 Via Austi Parkway Suite 275 Las Vegas, NV 89119 USA

### C&W - Greg Tassi, SIOR

Executive Managing Director greg.tassi@cushwake.com ph +1 702 605 1713 Lic. S.0056472 6725 Via Austi Parkway Suite 275 Las Vegas, NV 89119 USA

### Prologis - Lisa Brady

VP - Market Officer Ibrady@prologis.com ph +1 702 891 9141 Lic. S.1002217 3883 Howard Hughes Parkway Suite 850 Las Vegas, NV 89169 USA

### Prologis - Renee Carroll

Senior Leasing Manager rcarroll@prologis.com ph +1 702 891 9503 Lic. S.168458 & PM.0164416 3883 Howard Hughes Parkway Suite 850 Las Vegas, NV 89169 USA

No warranty or representation, expressed or implied, is made as to th