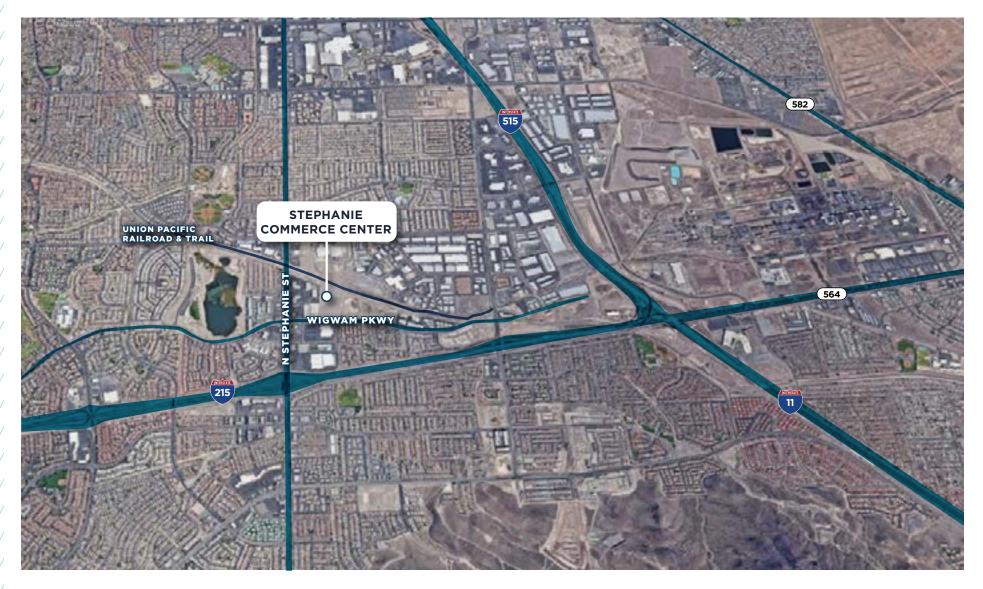

### PROPERTY LOCATION

#### LOCATION HIGHLIGHTS

- + 0.8 Miles to I-215 via Stephanie St.
- + Henderson Jurisdiction
- + Zoned: IP-MP Industrial Park Master Plan