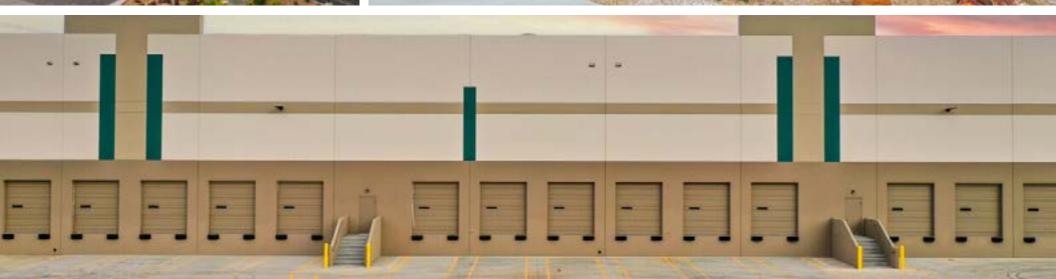

#### **PROPERTY FEATURES**

- + Building Size: +260,448 SF
- + Available: <u>+</u>22,845 SF
- + 32' Clear Height
- + 1 Dock High Door
- + 1 Drive In Door
- + 480/277V, 3-Ph power
- + ESFR fire suppression system
- + LED lighting
- Column spacing: 50'x52', with 52'x60' speed bay at docks
- + 60' concrete dock apron