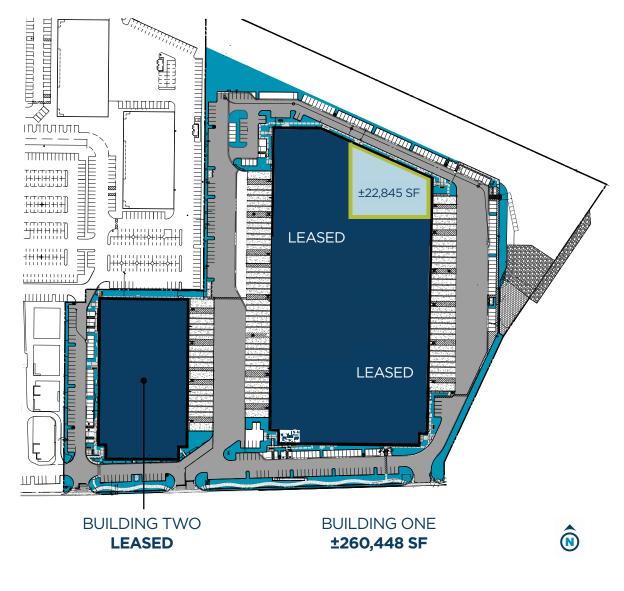

### <u>SUBLEASE</u> +22,845 SF AVAILABLE

#### **PROPERTY FEATURES**

- + Building Size: +260,448 SF
- + Available: <u>+</u>22,845 SF
- + 32' Clear Height
- + 1 Dock High Door
- + 1 Drive In Door
- + 480/277V, 3-Ph power
- + ESFR fire suppression system
- + LED lighting
- Column spacing: 50'x52', with 52'x60' speed bay at docks
- + 60' concrete dock apron

AVAILABLE