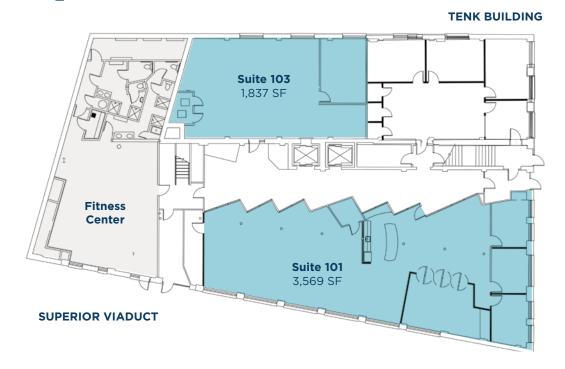

#### **Availability**

 Suite 101
 3,569 SF

 Suite 103
 1,837 SF

 Suite 300
 3,555 SF

 Suite 502
 8,211 SF

#### **TENK BUILDING**