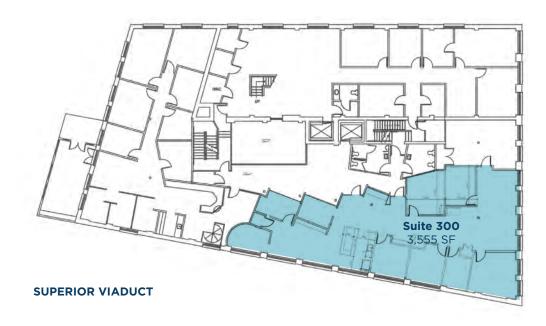

#### **Availability**

 Suite 101
 3,569 SF

 Suite 103
 1,837 SF

 Suite 300
 3,555 SF

 Suite 502
 8,211 SF