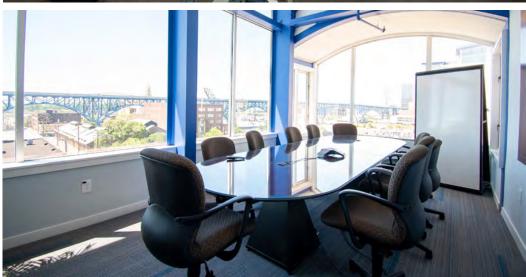

### The Hive

- Move-in ready spaces are available for immediate occupancy
- Fitness center is provided for the convenience of occupants
- The Hive is renowned for its exceptional Italian restaurant, Luca
- Ownership intends to offer tech-centric space ranging from 1,000 to 25,000 SF tailored for creative and millennial-driven companies
- Architectural elements include timber and brick, creating a unique and appealing environment
- Work environment at The Hive is described as the Cleveland's best vibe work environment
- Located in Ohio City, a thriving neighborhood boasting a population of over 9,000 residents and hosts more than 250 businesses
- Ohio City is known for being one of the most walkable neighborhoods in Greater Cleveland
- Anchor institutions in the neighborhood include the West Side Market, Lutheran Hospital, St. Ignatius High School, and Great Lakes Brewing Company