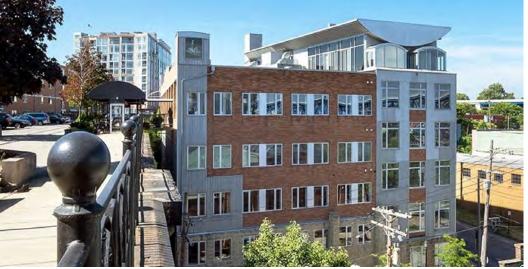

# The Hive Office Space for Lease

2019 Center Street, Cleveland, Ohio 44113

### The Hive

- Move-in ready spaces are available for immediate occupancy
- Fitness center is provided for the convenience of occupants
- The Hive is renowned for its exceptional Italian restaurant, Luca
- Ownership intends to offer tech-centric space ranging from 1,000 to 25,000 SF tailored for creative and millennial-driven companies
- Architectural elements include timber and brick, creating a unique and appealing environment
- Work environment at The Hive is described as the Cleveland's best vibe work environment
- Located in Ohio City, a thriving neighborhood boasting a population of over 9,000 residents and hosts more than 250 businesses
- Ohio City is known for being one of the most walkable neighborhoods in Greater Cleveland
- Anchor institutions in the neighborhood include the West Side Market, Lutheran Hospital, St. Ignatius High School, and Great Lakes Brewing Company