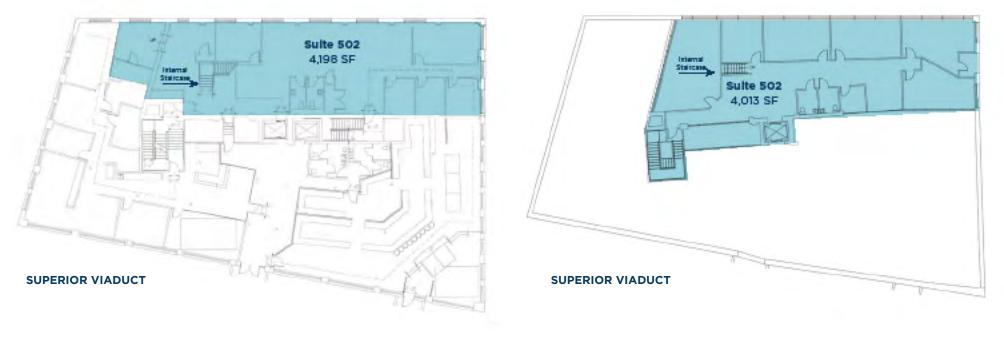

tural elements include timber and brick, creating a unique and appealing environment
- Work environment at The Hive is described as the Cleveland's best vibe work environment
- Located in Ohio City, a thriving neighborhood boasting a population of over 9,000 residents and hosts more than 250 businesses
- Ohio City is known for being one of the most walkable neighborhoods in Greater Cleveland
- Anchor institutions in the neighborhood include the West Side Market, Lutheran Hospital, St. Ignatius High School, and Great Lakes Brewing Company

#### **Availability**

 Suite 101
 3,569 SF

 Suite 103
 1,837 SF

 Suite 300
 3,555 SF

 Suite 502
 8,211 SF





# **Available Space**









# **Available Space**

#### **TENK BUILDING**







# **Available Space**

### TENK BUILDING TENK BUILDING



5TH FLOOR 6TH FLOOR













## **GREAT LOCATION**



### AREA DEVELOPMENT







#### **Neighborhood Amenities:**

- Excellent access to all major freeway systems and public transportation
- Cleveland's premier tech neighborhood
- Home to almost 9,000 residents

#### Within Biking Distance:

- West Side Park rta central station
- Great Lakes Brewing Co.
- Townhall
- The Flats
- Downtown Cleveland
- Greater Cleveland Aquarium
- Tower City Center
- Jack Cleveland Casino
- Playhouse Square
- Wide range of food establishments
- Lake Erie



### 8:30a SIX SHOOTER COFFEE

Get your day started with a delicious locally masted coffee and a Claveland Bagai Co. begai at Siz Shooter Cafe

12:00p



A local venue featuring handcrafted sandwiches made with ingredients from local farmers and vendo