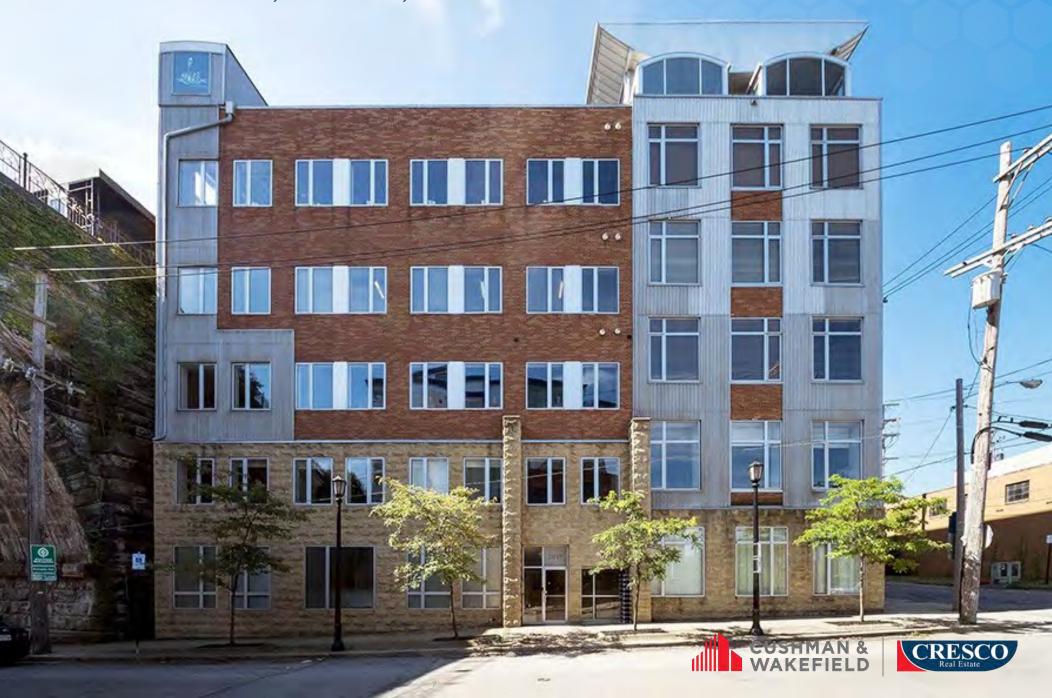

# The Hive Office Space for Lease

2019 Center Street, Cleveland, Ohio 44113

### The Hive

- Move-in ready spaces are available for immediate occupancy
- Fitness center is provided for the convenience of occupants
- The Hive is renowned for its exceptional Italian restaurant, Luca
- Ownership intends to offer tech-centric space ranging from 1,000 to 25,000 SF tailored for creative and millennial-driven companies
- Architectural elements include timber and brick, creating a unique and appealing environment
- Work environment at The Hive is described as the Cleveland's best vibe work environment
- Located in Ohio City, a thriving neighborhood boasting a population of over 9,000 residents and hosts more than 250 businesses
- Ohio City is known for being one of the most walkable neighborhoods in Greater Cleveland
- Anchor institutions in the neighborhood include the West Side Market, Lutheran Hospital, St. Ignatius High School, and Great Lakes Brewing Company