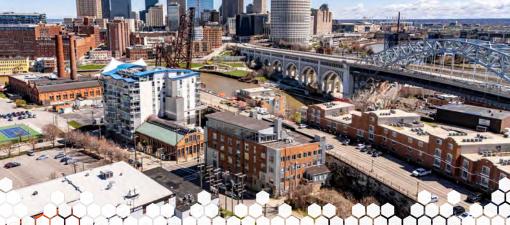

-centric space ranging from 1,000 to 25,000 SF tailored for creative and millennial-driven companies
- Architectural elements include timber and brick, creating a unique and appealing environment
- Work environment at The Hive is described as the Cleveland's best vibe work environment
- Located in Ohio City, a thriving neighborhood boasting a population of over 9,000 residents and hosts more than 250 businesses
- Ohio City is known for being one of the most walkable neighborhoods in Greater Cleveland
- Anchor institutions in the neighborhood include the West Side Market, Lutheran Hospital, St. Ignatius High School, and Great Lakes Brewing Company

#### **Availability**

 Suite 101
 3,569 SF

 Suite 103
 1,837 SF

 Suite 300
 3,555 SF

 Suite 502
 8,211 SF





# **Available Space**









# **Available Space**

#### **TENK BUILDING**







# **Available Space**

### TENK BUILDING TENK BUILDING



5TH FLOOR 6TH FLOOR













## **GREAT LOCATION**



### AREA DEVELOPMENT







#### **Neighborhood Amenities:**

- Excellent access to all major freeway systems and public transportation
- Cleveland's premier tech neighborhood
- Home to almost 9,000 residents

#### Within Biking Distance:

- West Side Park rta central station
- Great Lakes Brewing Co.
- Townhall
- The Flats
- Downtown Cleveland
- Greater Cleveland Aquarium
- Tower City Center
- Jack Cleveland Casino
- Playhouse Square
- Wide range of food establishments
- Lake Erie



### 8:30a SIX SHOOTER COFFEE

Get your day started with a delicious locally masted coffee and a Claveland Bagai Co. begai at Siz Shooter Ca