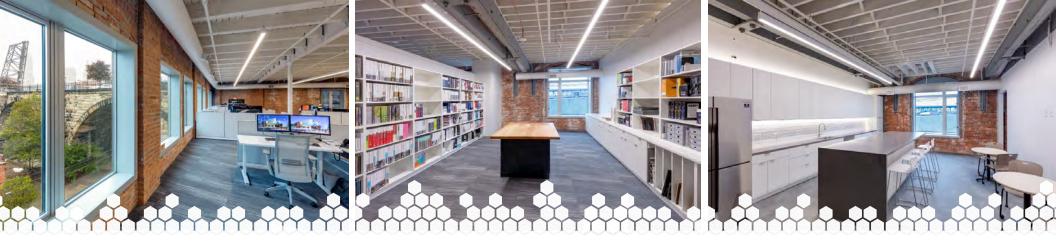

### The Hive

- Move-in ready spaces are available for immediate occupancy
- Fitness center is provided for the convenience of occupants
- The Hive is renowned for its exceptional Italian restaurant, Luca
- Ownership intends to offer tech-centric space ranging from 1,000 to 25,000 SF tailored for creative and millennial-driven companies
- Architectural elements include timber and brick, creating a unique and appealing environment
- Work environment at The Hive is described as the Cleveland's best vibe work environment
- Located in Ohio City, a thriving neighborhood boasting a population of over 9,000 residents and hosts more than 250 businesses
- Ohio City is known for being one of the most walkable neighborhoods in Greater Cleveland
- Anchor institutions in the neighborhood include the West Side Market, Lutheran Hospital, St. Ignatius High School, and Great Lakes Brewing Company