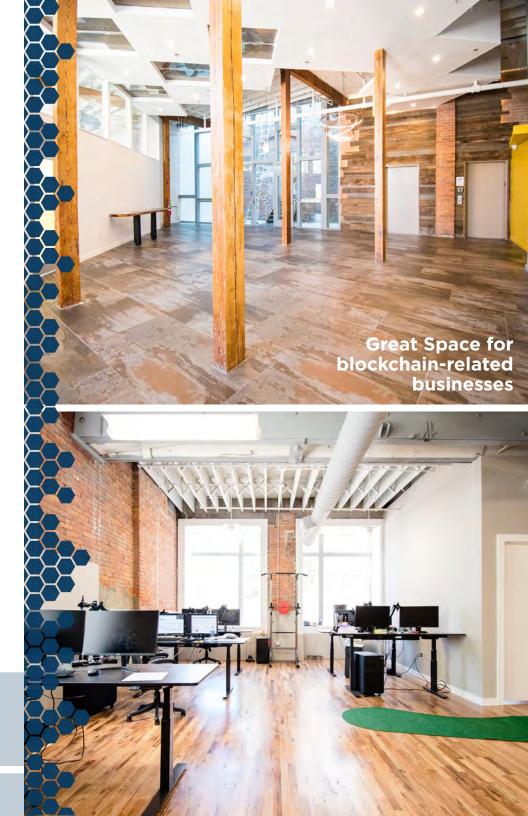

### The Hive

- Move-in ready spaces are available for immediate occupancy
- Fitness center is provided for the convenience of occupants
- The Hive is renowned for its exceptional Italian restaurant, Luca
- Ownership intends to offer tech-centric space ranging from 1,000 to 25,000 SF tailored for creative and millennial-driven companies
- Architectural elements include timber and brick, creating a unique and appealing environment
- Work environment at The Hive is described as the Cleveland's best vibe work environment
- Located in Ohio City, a thriving neighborhood boasting a population of over 9,000 residents and hosts more than 250 businesses
- Ohio City is known for being one of the most walkable neighborhoods in Greater Cleveland
- Anchor institutions in the neighborhood include the West Side Market, Lutheran Hospital, St. Ignatius High School, and Great Lakes Brewing Company