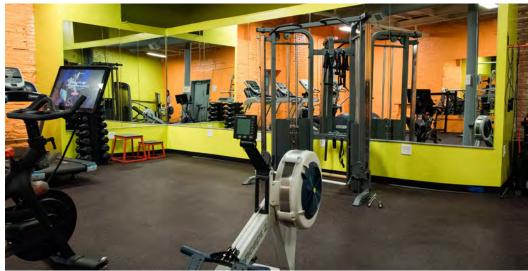

### The Hive

- Move-in ready spaces are available for immediate occupancy
- Fitness center is provided for the convenience of occupants
- The Hive is renowned for its exceptional Italian restaurant, Luca
- Ownership intends to offer tech-centric space ranging from 1,000 to 25,000 SF tailored for creative and millennial-driven companies
- Architectural elements include timber and brick, creating a unique and appealing environment
- Work environment at The Hive is described as the Cleveland's best vibe work environment
- Located in Ohio City, a thriving neighborhood boasting a population of over 9,000 residents and hosts more than 250 businesses
- Ohio City is known for being one of the most walkable neighborhoods in Greater Cleveland
- Anchor institutions in the neighborhood include the West Side Market, Lutheran Hospital, St. Ignatius High School, and Great Lakes Brewing Company