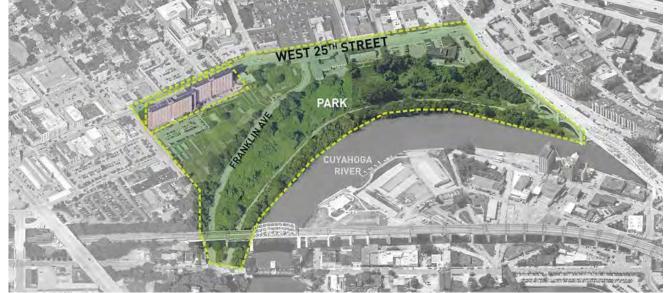

nt
- Work environment at The Hive is described as the Cleveland's best vibe work environment
- Located in Ohio City, a thriving neighborhood boasting a population of over 9,000 residents and hosts more than 250 businesses
- Ohio City is known for being one of the most walkable neighborhoods in Greater Cleveland
- Anchor institutions in the neighborhood include the West Side Market, Lutheran Hospital, St. Ignatius High School, and Great Lakes Brewing Company

#### **Availability**

 Suite 101
 3,569 SF

 Suite 103
 1,837 SF

 Suite 300
 3,555 SF

 Suite 502
 8,211 SF





# **Available Space**









# **Available Space**

#### **TENK BUILDING**







# **Available Space**

### TENK BUILDING TENK BUILDING



5TH FLOOR 6TH FLOOR













## **GREAT LOCATION**



### AREA DEVELOPMENT







#### **Neighborhood Amenities:**

- Excellent access to all major freeway systems and public transportation
- Cleveland's premier tech neighborhood
- Home to almost 9,000 residents

#### Within Biking Distance:

- West Side Park rta central station
- Great Lakes Brewing Co.
- Townhall
- The Flats
- Downtown Cleveland
- Greater Cleveland Aquarium
- Tower City Center
- Jack Cleveland Casino
- Playhouse Square
- Wide range of food establishments
- Lake Erie



### 8:30a SIX SHOOTER COFFEE

Get your day started with a delicious locally masted coffee and a Claveland Bagai Co. begai at Siz Shooter Cafe

12:00p



A local venue featuring handcrafted sandwiches made with ingredients from local farmers and vendors in the area.

2:00p



Take your afternoon meeting over to Rising Star for some