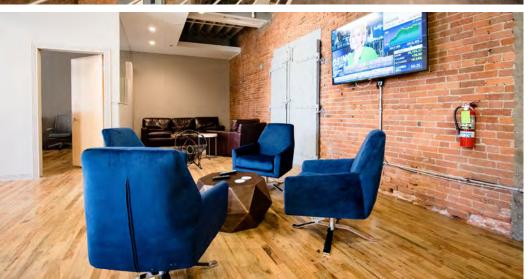

### The Hive

- Move-in ready spaces are available for immediate occupancy
- Fitness center is provided for the convenience of occupants
- The Hive is renowned for its exceptional Italian restaurant, Luca
- Ownership intends to offer tech-centric space ranging from 1,000 to 25,000 SF tailored for creative and millennial-driven companies
- Architectural elements include timber and brick, creating a unique and appealing environment
- Work environment at The Hive is described as the Cleveland's best vibe work environment
- Located in Ohio City, a thriving neighborhood boasting a population of over 9,000 residents and hosts more than 250 businesses
- Ohio City is known for being one of the most walkable neighborhoods in Greater Cleveland
- Anchor institutions in the neighborhood include the West Side Market, Lutheran Hospital, St. Ignatius High School, and Great Lakes Brewing Company