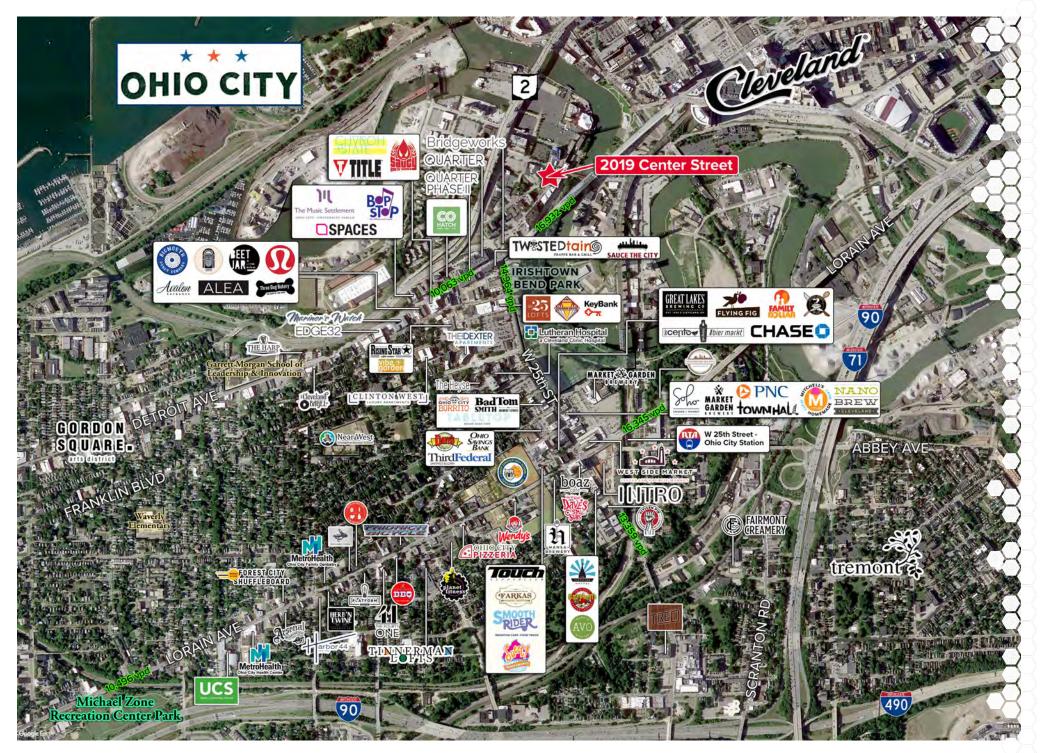

### AREA DEVELOPMENT

#### **Neighborhood Amenities:**

- Excellent access to all major freeway systems and public transportation
- Cleveland's premier tech neighborhood
- Home to almost 9,000 residents

#### Within Biking Distance:

- West Side Park rta central station
- Great Lakes Brewing Co.
- Townhall
- The Flats
- Downtown Cleveland
- Greater Cleveland Aquarium
- Tower City Center
- Jack Cleveland Casino
- Playhouse Square
- Wide range of food establishments
- Lake Erie