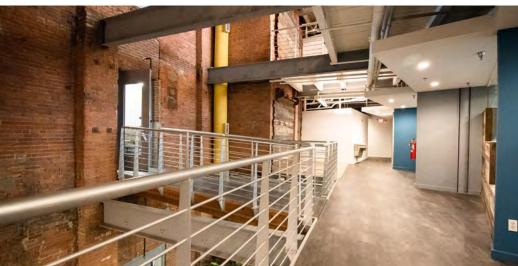

### The Hive

- Move-in ready spaces are available for immediate occupancy
- Fitness center is provided for the convenience of occupants
- The Hive is renowned for its exceptional Italian restaurant, Luca
- Ownership intends to offer tech-centric space ranging from 1,000 to 25,000 SF tailored for creative and millennial-driven companies
- Architectural elements include timber and brick, creating a unique and appealing environment
- Work environment at The Hive is described as the Cleveland's best vibe work environment
- Located in Ohio City, a thriving neighborhood boasting a population of over 9,000 residents and hosts more than 250 businesses
- Ohio City is known for being one of the most walkable neighborhoods in Greater Cleveland
- Anchor institutions in the neighborhood include the West Side Market, Lutheran Hospital, St. Ignatius High School, and Great Lakes Brewing Company