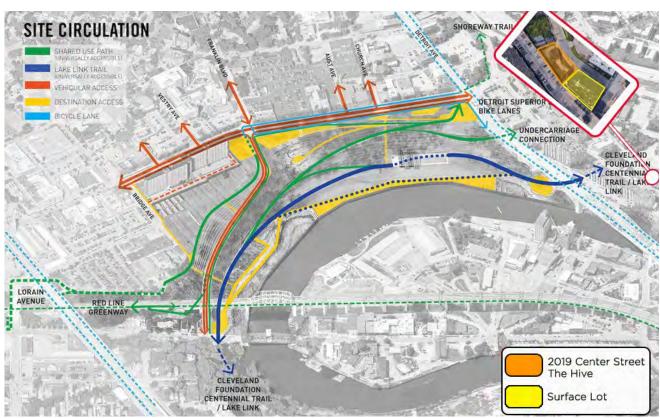

### AREA DEVELOPMENT

#### **Neighborhood Amenities:**

- Excellent access to all major freeway systems and public transportation
- Cleveland's premier tech neighborhood
- Home to almost 9,000 residents

#### Within Biking Distance:

- West Side Park rta central station
- Great Lakes Brewing Co.
- Townhall
- The Flats
- Downtown Cleveland
- Greater Cleveland Aquarium
- Tower City Center
- Jack Cleveland Casino
- Playhouse Square
- Wide range of food establishments
- Lake Erie