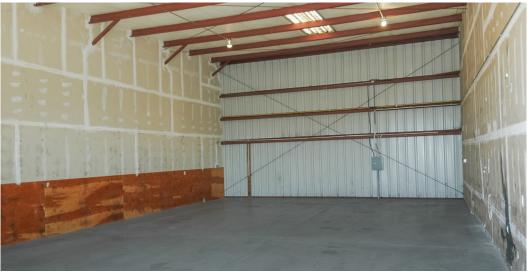

#### 1325 Lone Palm Avenue - Unit D-F

| Availability:    | Available Now                                                                                                                                              |
|------------------|------------------------------------------------------------------------------------------------------------------------------------------------------------|
| Lease Price:     | \$2,400/mo Modified Gross                                                                                                                                  |
| Available Units: | <ul> <li>Unit D-F: ±2,264 SF; Open Space w/no walls</li> <li>May be able to be demised to Units that are ±750 SF with (1) Grade Level Door each</li> </ul> |
| Clear Height:    | ±12' - 14'                                                                                                                                                 |
| GL Doors:        | Three (3) GL Doors (10' x 12')                                                                                                                             |
| Power:           | 110 Volts (potential for 220v)                                                                                                                             |
|                  | <ul><li>Common area restroom</li><li>Chain link entry gate</li></ul>                                                                                       |