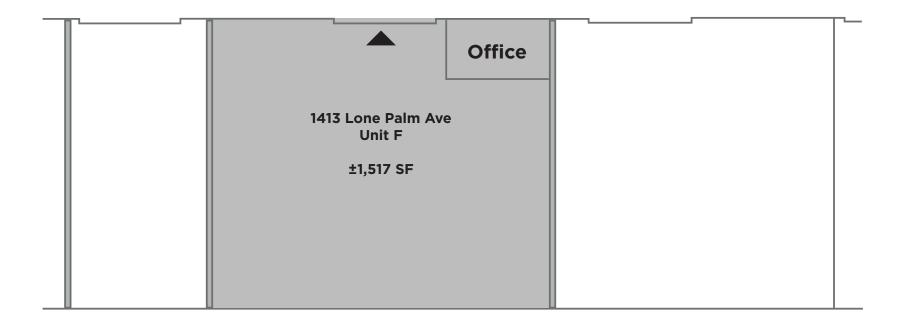

#### 1413 Lone Palm Avenue - Unit F

| Availability:    | Available April 1, 2024   |
|------------------|---------------------------|
| Lease Price:     | \$1,595/mo Modified Gross |
| Available Units: | ±1,517 SF Warehouse       |
| Space Dimension: | ±41' Wide x ±37' Deep     |
| GL Doors:        | (1) GL Roll Up Door       |

- · With small office
- Common Restroom
- Fenced and Gated Entry
- Property Features: •
- Electricity, water, sewer included
  - No garbage service provided
  - No outdoor storage without written approval by Landlord

#### 1413 Lone Palm Avenue - Unit F Floor Plan

**Grade Level Roll Up Door** 