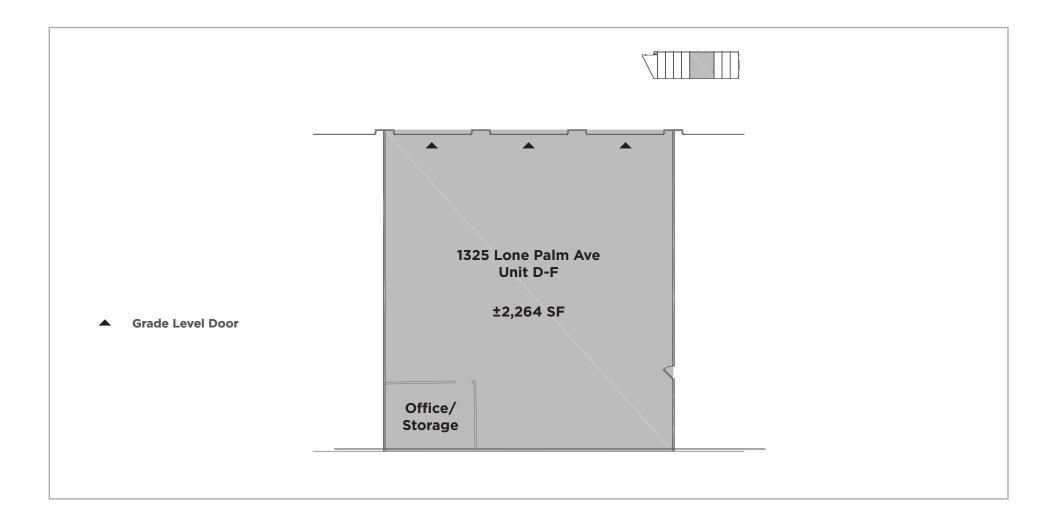

#### 1325 Lone Palm Avenue - Unit D-F

| Availability:    | Available Now                                                                                                                                              |
|------------------|------------------------------------------------------------------------------------------------------------------------------------------------------------|
| Lease Price:     | \$2,400/mo Modified Gross                                                                                                                                  |
| Available Units: | <ul> <li>Unit D-F: ±2,264 SF; Open Space w/no walls</li> <li>May be able to be demised to Units that are ±750 SF with (1) Grade Level Door each</li> </ul> |
| Clear Height:    | ±12' - 14'                                                                                                                                                 |
| GL Doors:        | Three (3) GL Doors (10' x 12')                                                                                                                             |
| Power:           | 110 Volts (potential for 220v)                                                                                                                             |
|                  | <ul><li>Common area restroom</li><li>Chain link entry gate</li></ul>                                                                                       |

#### 1325 Lone Palm Avenue - Unit D-F Floor Plan