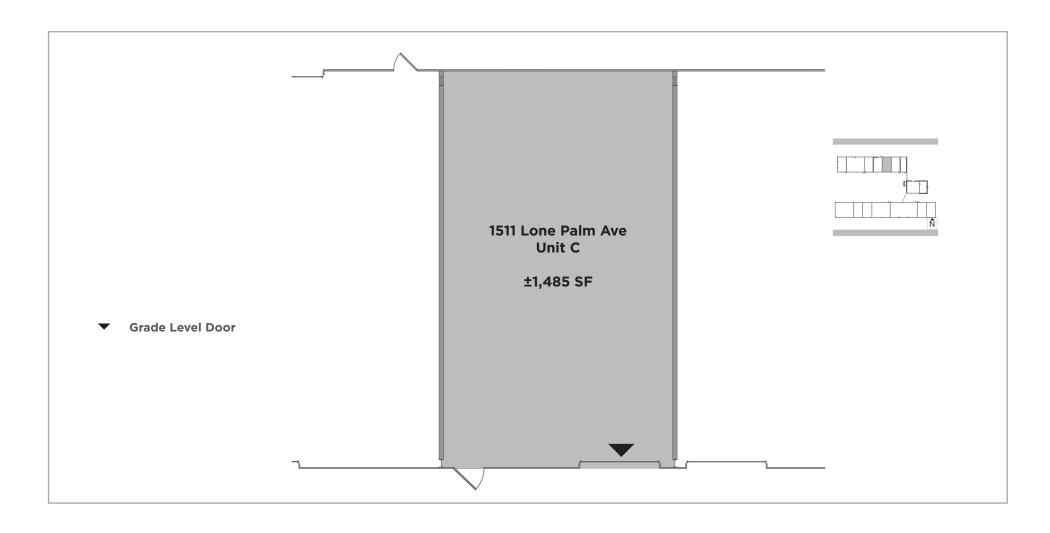

#### 1511 Lone Palm Avenue - Unit C Floor Plan

#### 1511 Lone Palm Avenue - Unit C

| Lease Price:     | \$1,695/mo Modified Gross           |
|------------------|-------------------------------------|
| Available SF:    | ±1,485 SF                           |
| Space Dimension: | 29' W x 50' L                       |
| Clear Height:    | ±15' (Minimum)                      |
| GL Doors:        | One (1) GL Door Per Unit; 10' x 12' |
| Power:           | 110 Volts                           |

- Common Restroom
- Insulated Ceilings, Skylights, Warehouse Lighting

Property Features: •

- Secured Gate
- · Includes electricity, water, sewer
- No outdoor storage without approval by Landlord