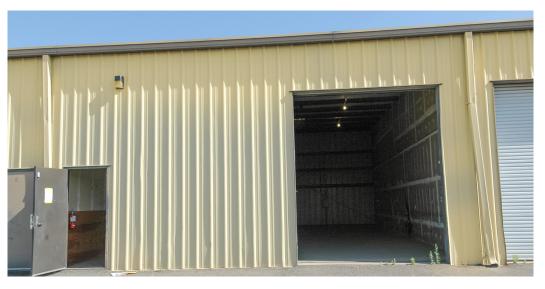

#### 1325 Lone Palm Avenue - Unit D-F

| Availability:    | Available Now                                                                                                                                              |
|------------------|------------------------------------------------------------------------------------------------------------------------------------------------------------|
| Lease Price:     | \$2,400/mo Modified Gross                                                                                                                                  |
| Available Units: | <ul> <li>Unit D-F: ±2,264 SF; Open Space w/no walls</li> <li>May be able to be demised to Units that are ±750 SF with (1) Grade Level Door each</li> </ul> |
| Clear Height:    | ±12' - 14'                                                                                                                                                 |
| GL Doors:        | Three (3) GL Doors (10' x 12')                                                                                                                             |
| Power:           | 110 Volts (potential for 220v)                                                                                                                             |
|                  | <ul><li>Common area restroom</li><li>Chain link entry gate</li></ul>                                                                                       |