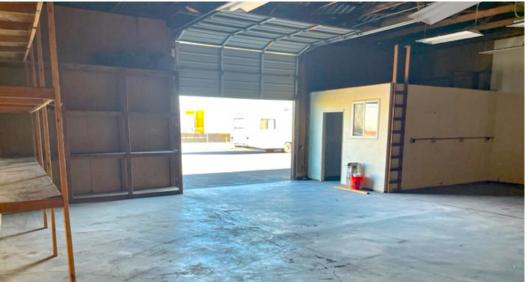

#### 1511 Lone Palm Avenue - Unit C

| Lease Price:     | \$1,695/mo Modified Gross           |
|------------------|-------------------------------------|
| Available SF:    | ±1,485 SF                           |
| Space Dimension: | 29' W x 50' L                       |
| Clear Height:    | ±15' (Minimum)                      |
| GL Doors:        | One (1) GL Door Per Unit; 10' x 12' |
| Power:           | 110 Volts                           |

- Common Restroom
- Insulated Ceilings, Skylights, Warehouse Lighting

Property Features: •

- Secured Gate
- · Includes electricity, water, sewer
- No outdoor storage without approval by Landlord