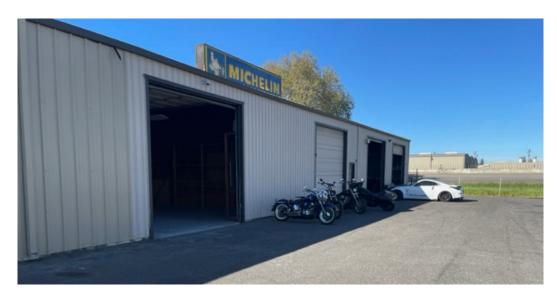

#### 1511 Lone Palm Avenue - Unit C

| Lease Price:     | \$1,695/mo Modified Gross           |
|------------------|-------------------------------------|
| Available SF:    | ±1,485 SF                           |
| Space Dimension: | 29' W x 50' L                       |
| Clear Height:    | ±15' (Minimum)                      |
| GL Doors:        | One (1) GL Door Per Unit; 10' x 12' |
| Power:           | 110 Volts                           |

- Common Restroom
- Insulated Ceilings, Skylights, Warehouse Lighting

Property Features: •

- Secured Gate
- · Includes electricity, water, sewer
- No outdoor storage without approval by Landlord