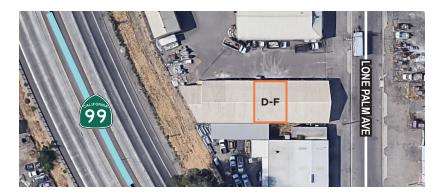

## FOR LEASE | Freeway-Visible Warehouse Spaces

CUSHMAN & WAKEFIELD

1325 - 1511 - 1413 LONE PALM AVENUE | MODESTO, CA

#### 1325 Lone Palm Avenue - Unit D-F Floor Plan