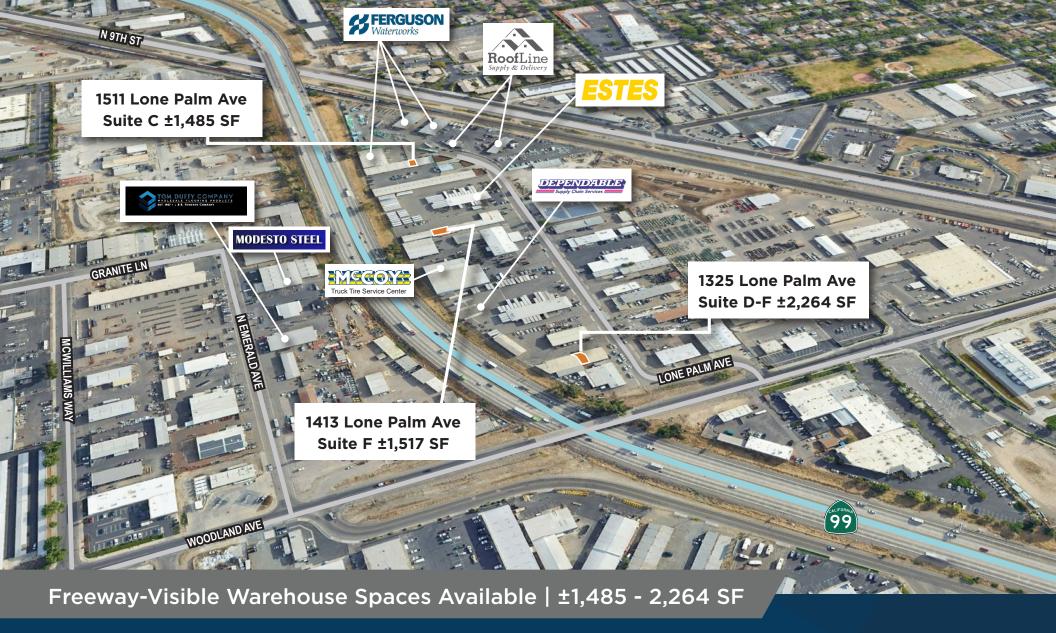

## FOR LEASE | Freeway-Visible Warehouse Spaces

1325 - 1511 - 1413 LONE PALM AVENUE | MODESTO, CA

#### 1325 Lone Palm Avenue - Unit D-F

| Availability:    | Available Now                                                                                                                                              |
|------------------|------------------------------------------------------------------------------------------------------------------------------------------------------------|
| Lease Price:     | \$2,400/mo Modified Gross                                                                                                                                  |
| Available Units: | <ul> <li>Unit D-F: ±2,264 SF; Open Space w/no walls</li> <li>May be able to be demised to Units that are ±750 SF with (1) Grade Level Door each</li> </ul> |
| Clear Height:    | ±12' - 14'                                                                                                                                                 |
| GL Doors:        | Three (3) GL Doors (10' x 12')                                                                                                                             |
| Power:           | 110 Volts (potential for 220v)                                                                                                                             |
|                  | <ul><li>Common area restroom</li><li>Chain link entry gate</li></ul>                                                                                       |

#### 1511 Lone Palm Avenue - Unit C

| Lease Price:     | \$1,695/mo Modified Gross           |
|------------------|-------------------------------------|
| Available SF:    | ±1,485 SF                           |
| Space Dimension: | 29' W x 50' L                       |
| Clear Height:    | ±15' (Minimum)                      |
| GL Doors:        | One (1) GL Door Per Unit; 10' x 12' |
| Power:           | 110 Volts                           |

#### 1413 Lone Palm Avenue - Unit F

| Availability:    | Available April 1, 2024   |
|------------------|---------------------------|
| Lease Price:     | \$1,595/mo Modified Gross |
| Available Units: | ±1,517 SF Warehouse       |
| Space Dimension: | ±41' Wide x ±37' Deep     |
| GL Doors:        | (1) GL Roll Up Door       |