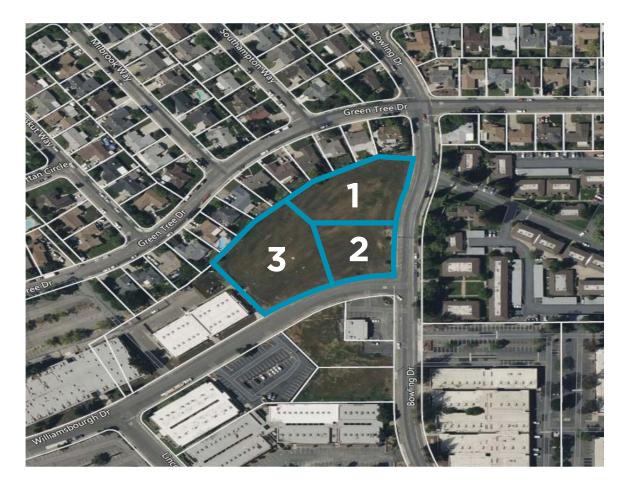

#### **Property Highlights**

The property is located off of Highway 99 in Sacramento, CA. The property is made up of 3 vacant land parcels totaling 2.45 acres. Well Space is developing a facility next door and their use could compliment any affordable housing or mental health treatment facility user.

**Sale Price** \$640,000

Address 7026 Bowling Drive & 4395 Wiliamsbourgh

Drive, Sacramento, CA 95823

1. 042-0045-013

**APNs** 2. 042-0045-014

3. 042-0045-015

**County** Sacramento

Parcel Size 2.45± Acres