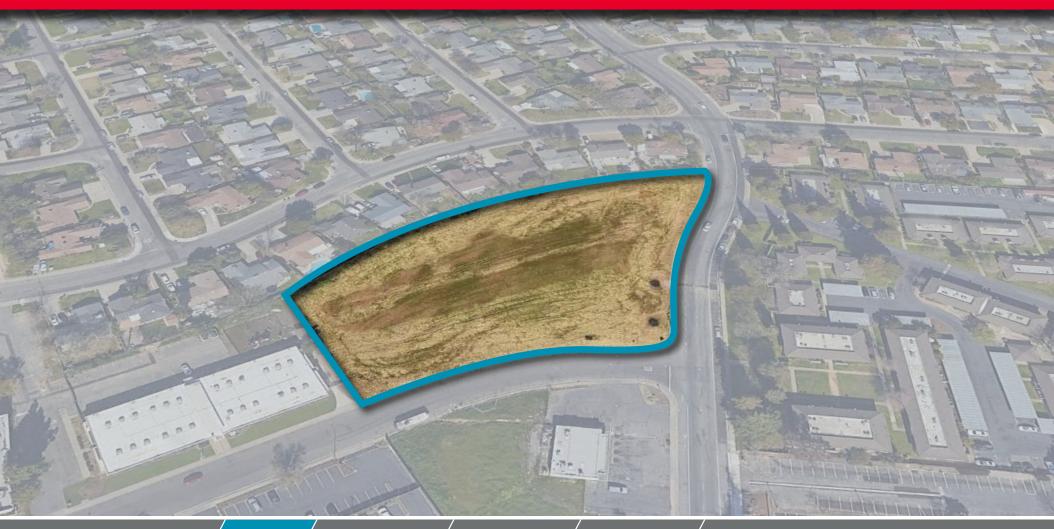

#### **Property Highlights**

The property is located off of Highway 99 in Sacramento, CA. The property is made up of 3 vacant land parcels totaling 2.45 acres. Well Space is developing a facility next door and their use could compliment any affordable housing or mental health treatment facility user.

**Sale Price** \$640,000

Address 7026 Bowling Drive & 4395 Wiliamsbourgh

Drive, Sacramento, CA 95823

1. 042-0045-013

**APNs** 2. 042-0045-014

3. 042-0045-015

**County** Sacramento

Parcel Size 2.45± Acres