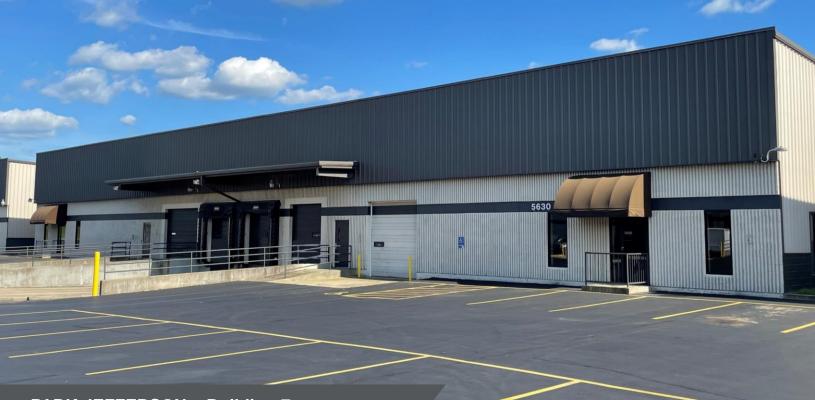

### PARK JEFFERSON – Building 7

**Commercial Kentucky** 

# 5630 SHEPHERDSVILLE RD

Louisville, KY 40228

## 23,733 SF FOR LEASE

## **PROPERTY HIGHLIGHTS**

- 1,800 sf of finished office space
- Three (3) dock-high loading doors 8' x 10'
- Two (2) drive-in doors 12' x 10' and 10' x 11'
- LED lighting
- 100% air-conditioned space
- 800 amps; 480 volt; 3-phase power
- 19' 22' clear height