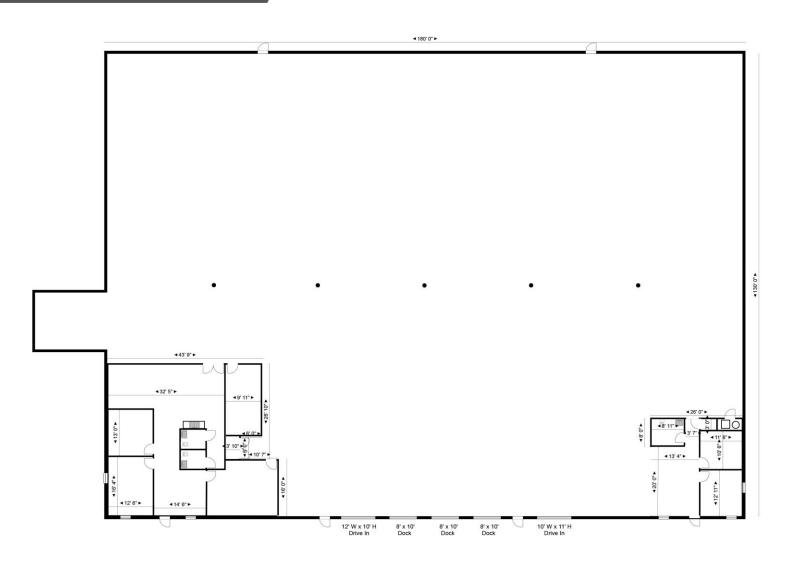

### **FLOOR PLAN**

## **PROPERTY HIGHLIGHTS**

- 1,800 sf of finished office space
- Three (3) dock-high loading doors 8' x 10'
- Two (2) drive-in doors 12' x 10' and 10' x 11'
- LED lighting
- 100% air-conditioned space
- 800 amps; 480 volt; 3-phase power
- 19' 22' clear height