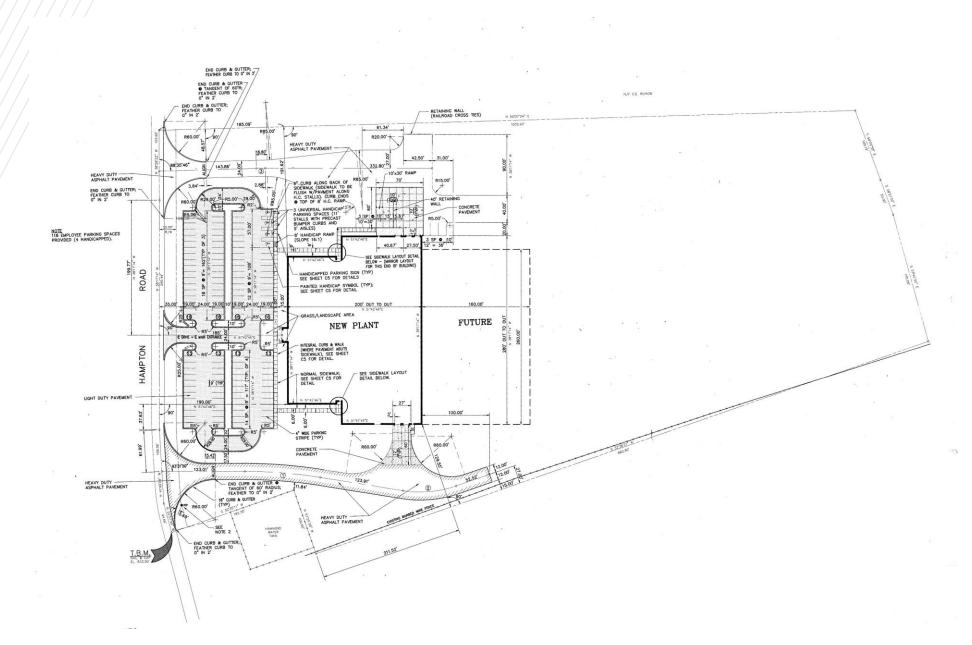

|
| Docks:            | 5 Exterior                           |
| Levelers:         | 3 Exterior                           |
| Drive-Ins:        | (1) 10' x 12'                        |
| Tax Map ID #:     | 1690011016 / Anderson County         |
| Built:            | 1993                                 |
| Fire Suppression: | Wet System                           |
| Power:            | 2000 AMPS                            |
| Clear Height:     | 17' at the eaves & 21' in the center |
| Zoning:           | Anderson County, No Zoning           |
| HVAC:             | 100% conditioned                     |
| Asking Price:     | Call Broker for Pricing              |
|                   |                                      |





# 730 HAMPTON ROAD WILLIAMSTON, SC

Site Plan



### 730 HAMPTON ROAD

### WILLIAMSTON, SC



## **Anderson County Large Industrial Users**

- Walgreens Distribution
- 2 TTI
- 3 Bosch
- 4 FedEx
- 5 Nutra (IVC)
- 6 Sunbrella Fabrics
- Michelin
- 8 First Quality Tissue
- 9 Electrolux
- Owens Corning
- Michelin
- 12 Arthrex
- 13 Exchange Logistics Park







©2023 Cushman & Wakefield. All rights reserved. The material in this presentation has been prepared solely for information purposes and is strictly confidential. Any disclosure, use, copying or circulation of this presentation (or the information contained within it) is strictly prohibited, unless you have obtained Cushman & Wakefield's prior written consent. The views expressed in this presentation are the views of the author and do not necessarily reflect the views of Cushman & Wak