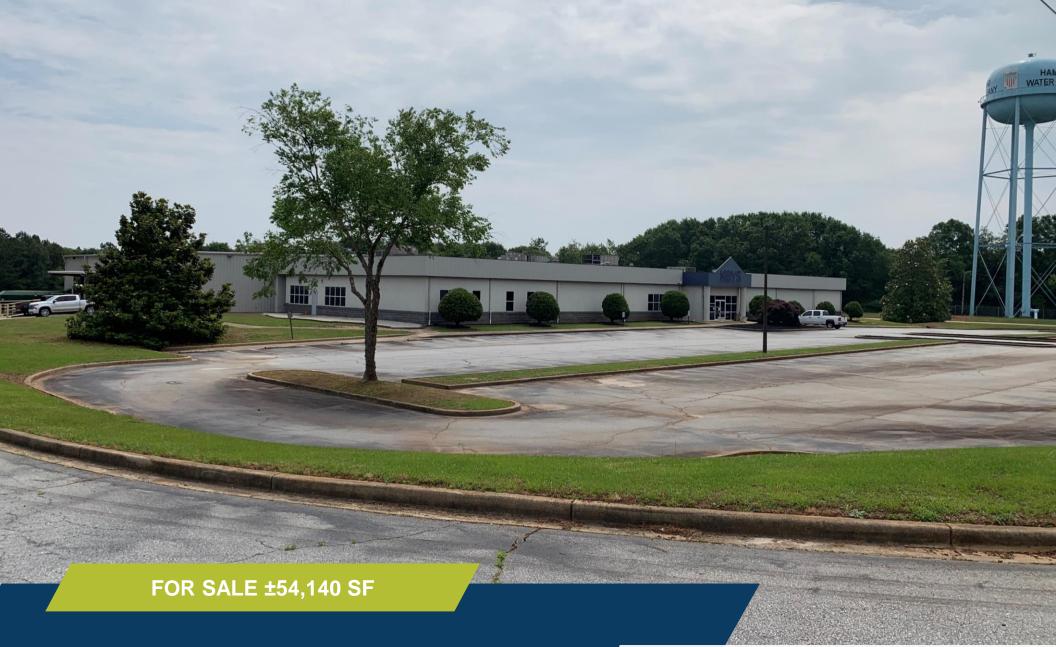

**730 HAMPTON ROAD** 

WILLIAMSTON, SC

### 730 HAMPTON ROAD WILLIAMSTON, SC

### Facility

| Building Size:    | ±54,140 Total SF                     |
|-------------------|--------------------------------------|
| Acreage:          | ±12.68 Acres                         |
| Parking Spaces:   | ±120                                 |
| Docks:            | 5 Exterior                           |
| Levelers:         | 3 Exterior                           |
| Drive-Ins:        | (1) 10' x 12'                        |
| Tax Map ID #:     | 1690011016 / Anderson County         |
| Built:            | 1993                                 |
| Fire Suppression: | Wet System                           |
| Power:            | 2000 AMPS                            |
| Clear Height:     | 17' at the eaves & 21' in the center |
| Zoning:           | Anderson County, No Zoning           |
| HVAC:             | 100% conditioned                     |
| Asking Price:     | Call Broker for Pricing              |
|                   |                                      |