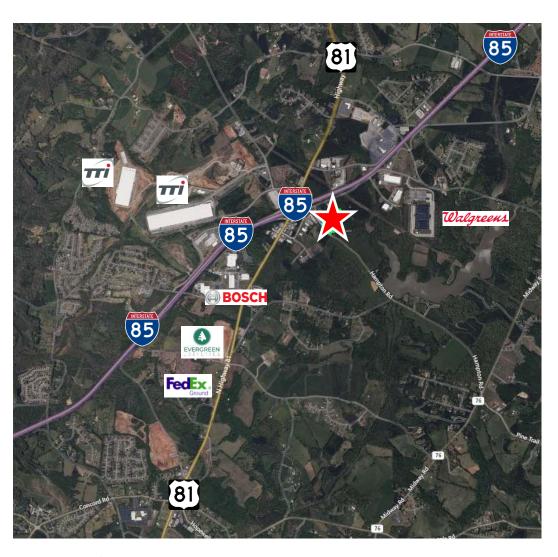

#### Location

- Located in Anderson County, South Carolina
- Located less than 1 mile from I-85
- ±31 Miles to GSP Airport
- Close proximity to TTI, Walgreens, Robert Bosch and Fed Ex