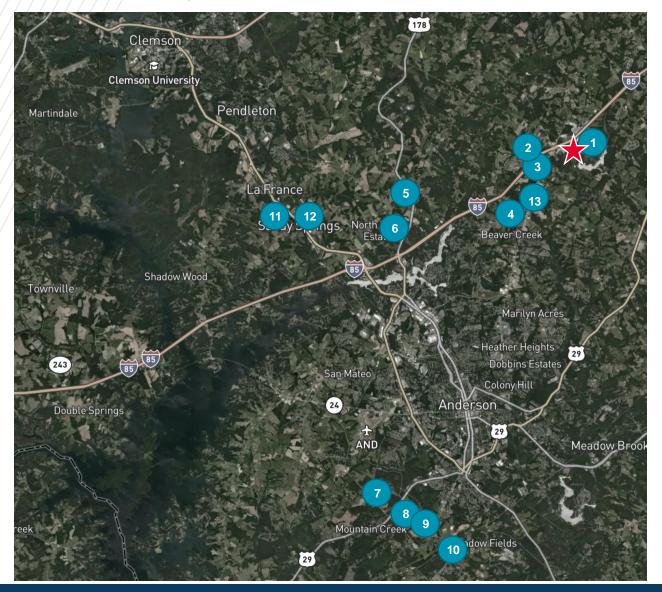

## **Anderson County Large Industrial Users**

- Walgreens Distribution
- 2 TTI
- 3 Bosch
- 4 FedEx
- 5 Nutra (IVC)
- 6 Sunbrella Fabrics
- Michelin
- 8 First Quality Tissue
- 9 Electrolux
- Owens Corning
- Michelin
- 12 Arthrex
- 13 Exchange Logistics Park