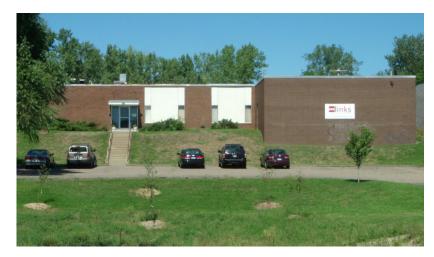

## **1065 VIKING DR** MAPLEWOOD, MN

Cushman & Wakefield, on behalf of the ownership, is pleased to exclusively offer the opportunity to acquire 1065 Viking Dr located in Maplewood, MN.

## INVESTMENT HIGHLIGHTS

- Well established business.
- Visibility to Hwy 36 and the excess lot across the street.
- Well located within the trade area.

| PROPERTY SUMMARY |                               |  |
|------------------|-------------------------------|--|
| Address          | 1065 Viking Dr, Maplewood, MN |  |
| Rentable Area:   | Approx. 20,200 SF             |  |
| Land:            | .99 Acres & .97 Acres         |  |
| NOI:             | \$190,705                     |  |