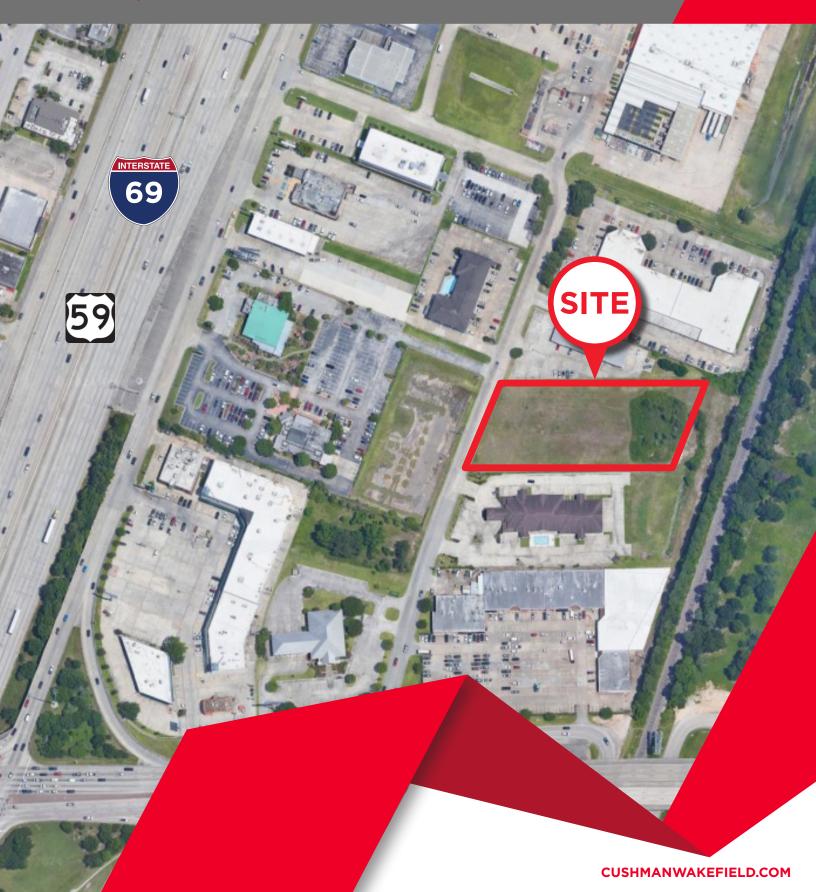

Humble, TX 77338

FOR SALE | READY TO DEVELOP SITE

Humble, TX 77338

#### **PROPERTY HIGHLIGHTS**

- 2.4391 acres
- 220' frontage on Eastway Village Drive
- City of Humble utilities
- 10 minutes to George Bush Intercontinental Airport
- Cleared site, ready to develop
- Great access to FM 1960 and I-69 /US-59
- Traffic counts:
   I-69 / US-59 110,000 cars per day
   FM 1960 29,925 cars per day