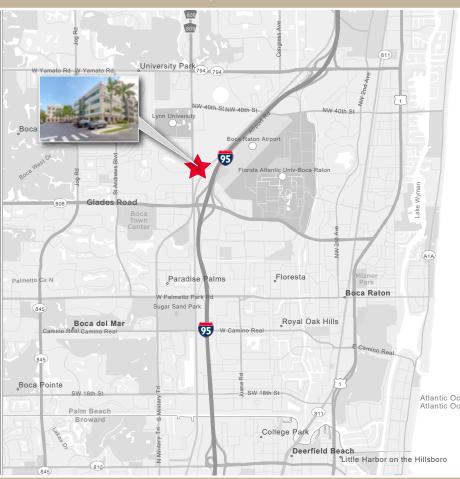

## **PROPERTY HIGHLIGHTS**

- Class A office complex consisting of three separate buildings
- Café providing healthy food choices located in the 2650 building
- Outdoor eating and lounge area

- Numerous amenities and restaurants nearby Minutes to I-95 and Florida's Turnpike
  - 0.7 miles from Glades Road
  - 1.5 miles from Yamato Road