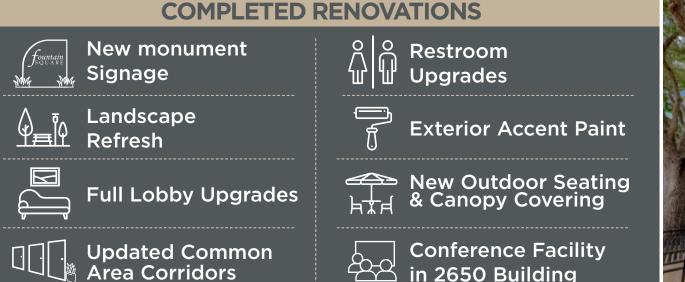

## **PROPERTY HIGHLIGHTS**

- Class A office complex consisting of three separate buildings
- Café providing healthy food choices located in the 2650 building
- Outdoor eating and lounge area

- Numerous amenities and restaurants nearby Minutes to I-95 and Florida's Turnpike
  - 0.7 miles from Glades Road
  - 1.5 miles from Yamato Road