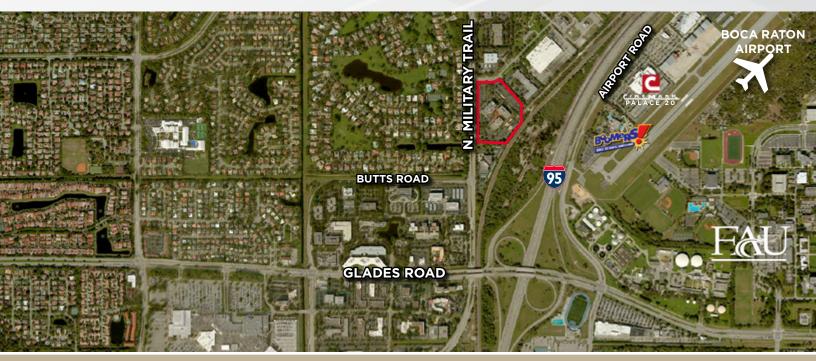

## **PROPERTY HIGHLIGHTS**

- Class A office complex consisting of three separate buildings
- Café providing healthy food choices located in the 2650 building
- Outdoor eating and lounge area

- Numerous amenities and restaurants nearby Minutes to I-95 and Florida's Turnpike
  - 0.7 miles from Glades Road
  - 1.5 miles from Yamato Road