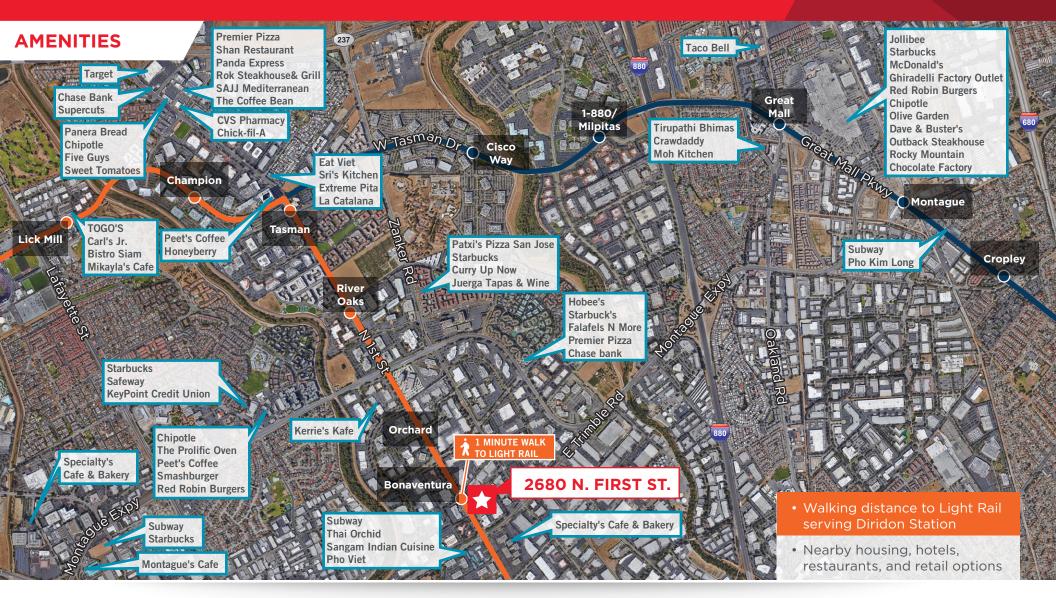

# 2680 North First Street San Jose, California

# EXCELLENT NORTH SAN JOSE LOCATION

# Suite 150: ±5,423 SF Available Now!

- Excellent North San Jose Location
- Interior & Exterior Improvements Complete
- · Adjacent to Light Rail Station
- Close to Numerous Retail Amenities
- Ample Parking

- Within an Enterprise Zone and Eligible for Tax Incentives
- Convenient Access to Highway 101 & Interstate 880
- Near San Jose International Airport