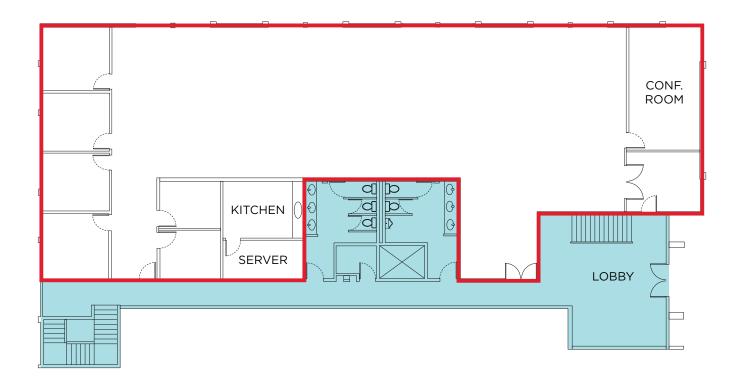

# 2680 North First Street San Jose, California

# **FLOOR PLAN**

Suite 150: ±5,423 SF

Available Now