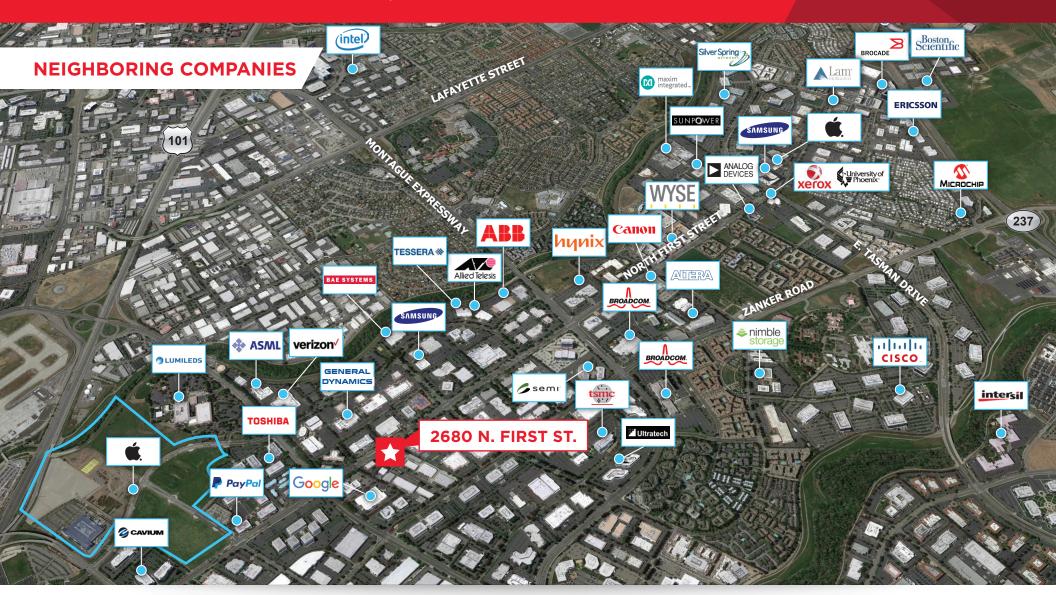

# 2680 North First Street San Jose, California

# EXCELLENT NORTH SAN JOSE LOCATION

# Suite 150: ±5,423 SF Available Now!

- Excellent North San Jose Location
- Interior & Exterior Improvements Complete
- · Adjacent to Light Rail Station
- Close to Numerous Retail Amenities
- Ample Parking

- Within an Enterprise Zone and Eligible for Tax Incentives
- Convenient Access to Highway 101 & Interstate 880
- Near San Jose International Airport