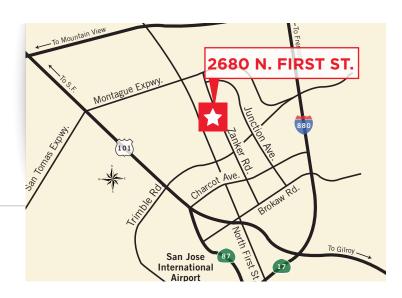

# 2680 North First Street San Jose, California

# EXCELLENT NORTH SAN JOSE LOCATION

# **PROPERTY FEATURES**

# Suite 150: ±5,423 SF Available Now!

- Excellent North San Jose Location
- Interior & Exterior Improvements Complete
- · Adjacent to Light Rail Station
- Close to Numerous Retail Amenities
- Ample Parking

- Within an Enterprise Zone and Eligible for Tax Incentives
- Convenient Access to Highway 101 & Interstate 880
- Near San Jose International Airport