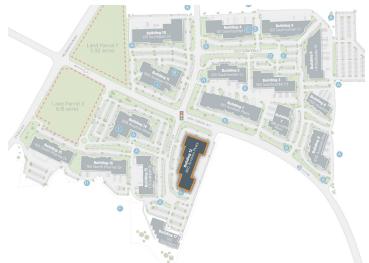

## **BUILDING 12**

860 Aviation Parkway, Morrisville

## 5,482 SF | Suite 1400

## **SPECIFICATIONS**

| Building Size | 66,770 SF                  |
|---------------|----------------------------|
| Clear Height  | 18'                        |
| HVAC          | 2 units totaling 12.5 tons |





©2021 Cushman & Wakefield. All rights reserved. The information contained in this communication is strictly confidential. This information has been obtained from sources believed to be reliable but has not been verified. NO WARRANTY OR REPRESENTATION, EXPRESS OR IMPLIED, IS MADE AS TO THE CONDITION OF THE PROPERTY (OR PROPERTIES) REFERENCED HEREIN OR AS TO THE ACCURACY OR COMPLETENESS OF THE INFORMATION CONTAINED HEREIN, AND SAME IS SUBMITTED SUBJECT TO ERRORS, OMISSIONS, CHANGE OF PRICE, RENTAL