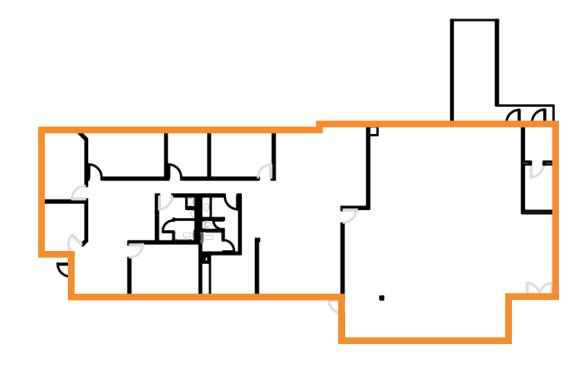

## 5,482 SF | Suite 1400

## **SPECIFICATIONS**

| Building Size | 66,770 SF                  |
|---------------|----------------------------|
| Clear Height  | 18'                        |
| HVAC          | 2 units totaling 12.5 tons |