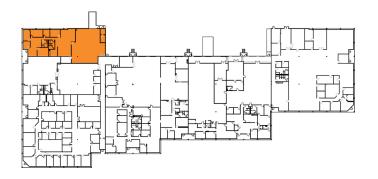

## 5,482 SF | Suite 1400

## **SPECIFICATIONS**

| Building Size | 66,770 SF                  |
|---------------|----------------------------|
| Clear Height  | 18'                        |
| HVAC          | 2 units totaling 12.5 tons |