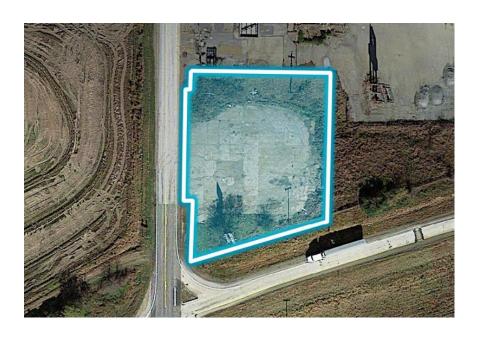

# FOR SALE 202 Highway 75 N Heth, AR 72346

## **PROPERTY HIGHLIGHTS**

Excellent C-Store opportunity at Exit 256 on I-40. Great interstate visibility and access.

| BUILDING SF    | N/A        |
|----------------|------------|
| LAND SF        | 31,363     |
| YEAR BUILT     | N/A        |
| PARKING        | N/A        |
| TRAFFIC COUNTS | 30,000 VPD |

| SIGNAGE TYPE  | Interstate Pole |
|---------------|-----------------|
| 1-MILE (POP.) | 8               |
| 3-MILE (POP.) | 157             |
| MED. INCOME   | \$29,751        |
| PRICE         | \$450,000       |