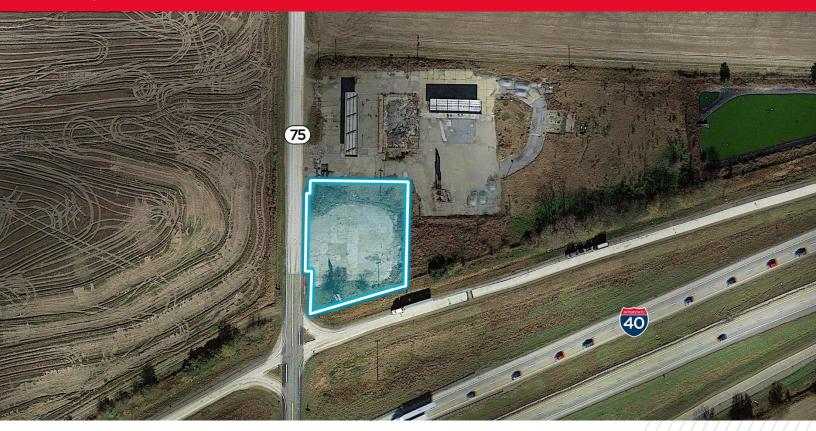

# FOR SALE 202 Highway 75 N Heth, AR 72346

## **PROPERTY HIGHLIGHTS**

Excellent C-Store opportunity at Exit 256 on I-40. Great interstate visibility and access.

| BUILDING SF    | N/A        |
|----------------|------------|
| LAND SF        | 31,363     |
| YEAR BUILT     | N/A        |
| PARKING        | N/A        |
| TRAFFIC COUNTS | 30,000 VPD |

| SIGNAGE TYPE  | Interstate Pole |
|---------------|-----------------|
| 1-MILE (POP.) | 8               |
| 3-MILE (POP.) | 157             |
| MED. INCOME   | \$29,751        |
| PRICE         | \$450,000       |