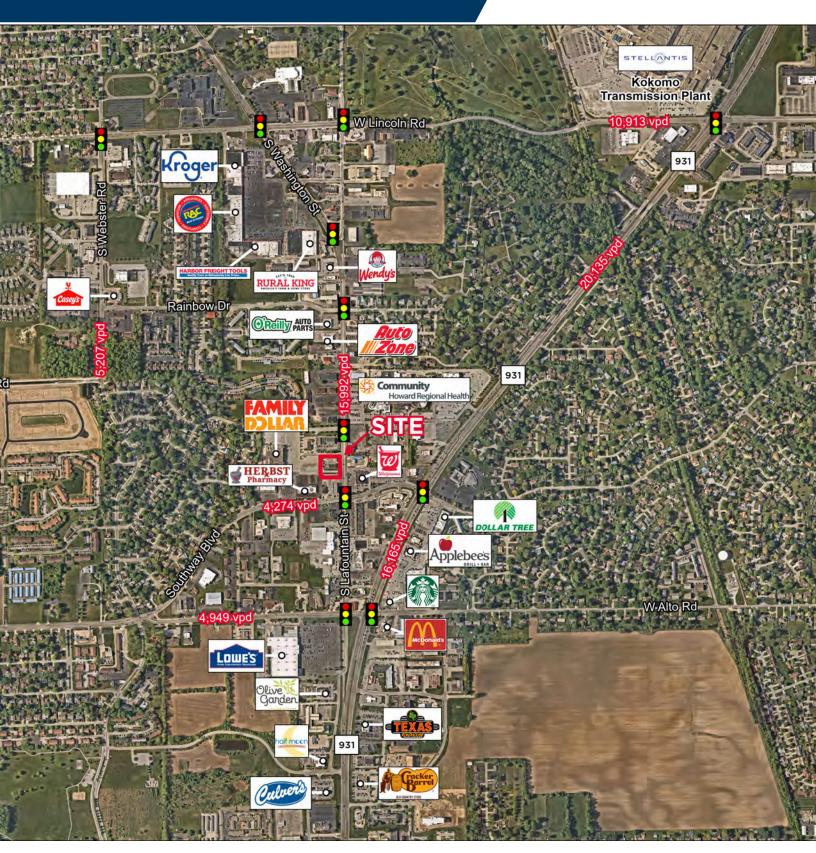

#### **PROPERTY HIGHLIGHTS**

- 2,758 SF building on 1.1 AC
- Excellent visibility to LaFountain Street
- Easy access
- Pylon signage
- Traffic count of 15,992 vehicles per day
- Surrounded by national retailers
- Perfect location for conversion to restaurant and included drive-thru opportunity

### **Howard County Hospital & Walgreens across the street!**