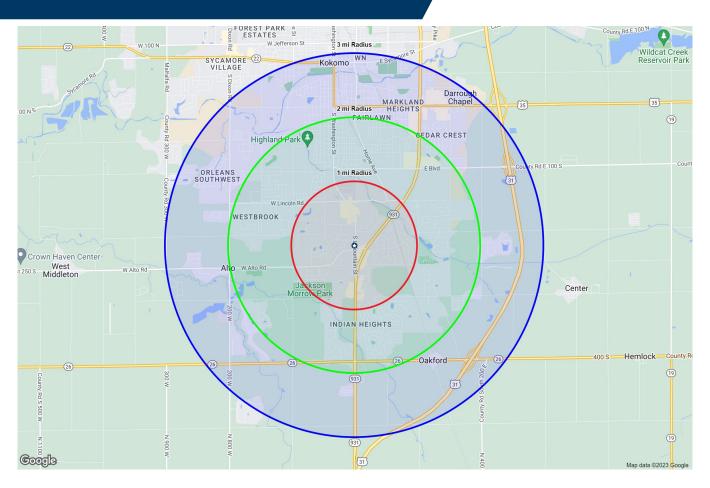

#### **DEMOGRAPHICS - 3-MILE RADIUS**

| Population            | 39,500    |
|-----------------------|-----------|
| Daytime Population    | 35,008    |
| Projected Population  | 39,461    |
| Estimated Households  | 17,242    |
| Median Home Value     | \$148,437 |
| Avg Household Income  | \$82,135  |
| Median Age            | 39        |
| Household Expenditure | \$1.05B   |