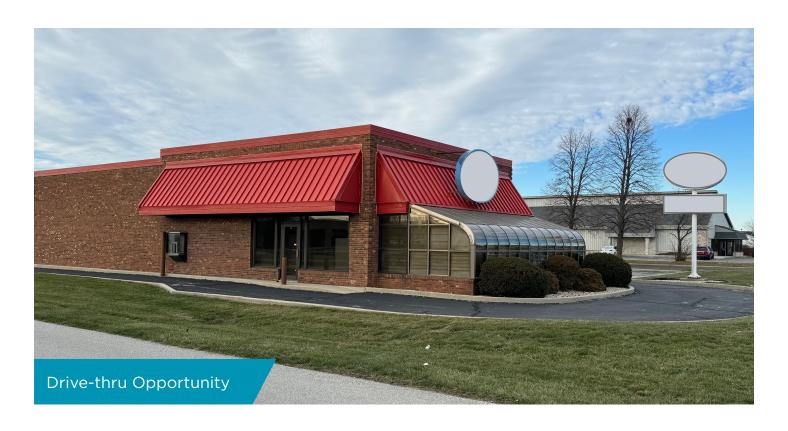

#### **PROPERTY HIGHLIGHTS**

- 2,758 SF building on 1.1 AC
- Excellent visibility to LaFountain Street
- Easy access
- Pylon signage
- Traffic count of 15,992 vehicles per day
- Surrounded by national retailers
- Perfect location for conversion to restaurant and included drive-thru opportunity