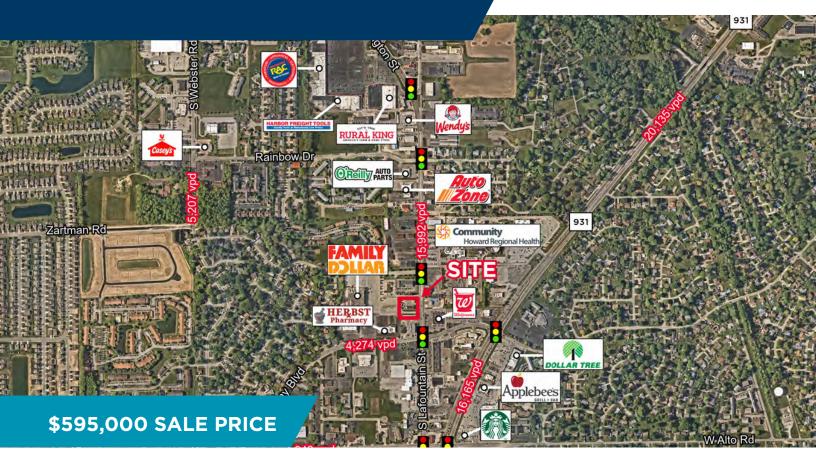

#### **PROPERTY HIGHLIGHTS**

- 2,758 SF building on 1.1 AC
- Excellent visibility to LaFountain Street
- Easy access
- Pylon signage
- Traffic count of 15,992 vehicles per day
- Surrounded by national retailers
- Perfect location for conversion to restaurant and included drive-thru opportunity

### **Howard County Hospital & Walgreens across the street!**