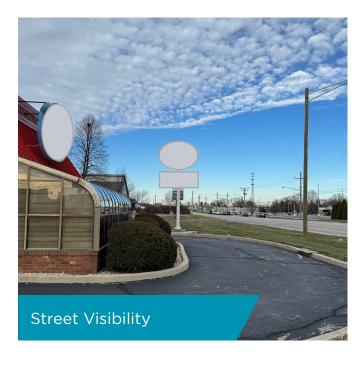

#### **PROPERTY HIGHLIGHTS**

- 2,758 SF building on 1.1 AC
- Excellent visibility to LaFountain Street
- Easy access
- Pylon signage
- Traffic count of 15,992 vehicles per day
- Surrounded by national retailers
- Perfect location for conversion to restaurant and included drive-thru opportunity