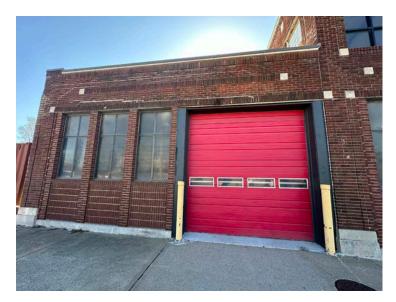

### **Photos**

### **Property Highlights**

- Excellent visibility and highway access
- First floor space
- One drive-in door (12' W x 14' H)
- 13' 14' clear height
- ±3,000 SF office area
- Brick construction