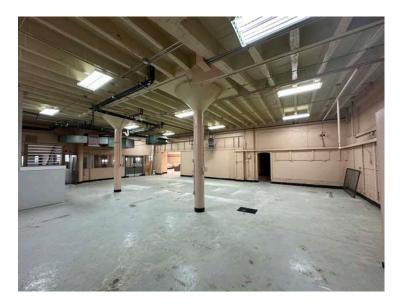

**FOR LEASE** 

### **647 Southwest Boulevard**

Kansas City, KS



WYAN DOTTE

WARRASCITY, KS

SHAWNEE

SH

±8,516 SF Industrial Space Lease Rate: \$5,500 \$4,500 per month Gross + Utilities

### **Property Highlights**

- Excellent visibility and highway access
- First floor space
- One drive-in door (12' W x 14' H)
- 13' 14' clear height
- ±3,000 SF office area
- Brick construction

### Jack Goldsborough, CCIM

Director +1 816 412 0326

jack.goldsborough@cushwake.com

#### Rachael Kirane

Senior Associate +1 816 412 0234 rachael.kirane@cushwake.com

4600 Madison Avenue, Suite 800 Kansas City, MO 64112 Main +1 816 221 2200 Fax +1 913 273 1398 cushmanwakefield.com

# **647 Southwest Boulevard**

Kansas City, KS

### **Photos**











## **647 Southwest Boulevard**

Kansas City, KS

### Floor Plan



#### FOR LEASE

# 647 Southwest Boulevard

Kansas City, KS

### **Aerial**