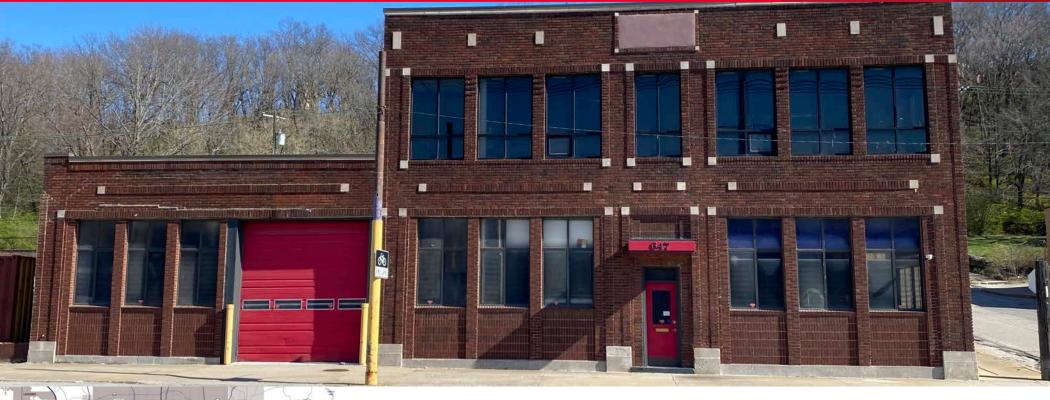

### **647 Southwest Boulevard**

Kansas City, KS

WYAN DOTTE

WARRASCITY, KS

SHAWNEE

SH

±8,516 SF Industrial Space Lease Rate: \$5,500 \$4,500 per month Gross + Utilities

### **Property Highlights**

- Excellent visibility and highway access
- First floor space
- One drive-in door (12' W x 14' H)
- 13' 14' clear height
- ±3,000 SF office area
- Brick construction