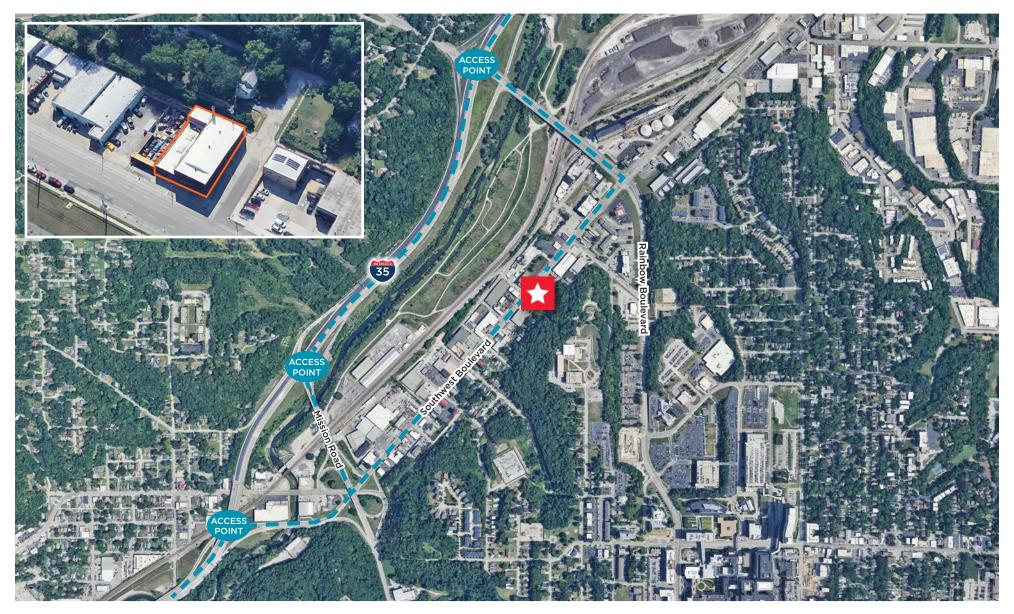

KS

SHAWNEE

SH

±8,516 SF Industrial Space Lease Rate: \$5,500 \$4,500 per month Gross + Utilities

### **Property Highlights**

- Excellent visibility and highway access
- First floor space
- One drive-in door (12' W x 14' H)
- 13' 14' clear height
- ±3,000 SF office area
- Brick construction

### Jack Goldsborough, CCIM

Director +1 816 412 0326

jack.goldsborough@cushwake.com

#### Rachael Kirane

Senior Associate +1 816 412 0234 rachael.kirane@cushwake.com

4600 Madison Avenue, Suite 800 Kansas City, MO 64112 Main +1 816 221 2200 Fax +1 913 273 1398 cushmanwakefield.com

# **647 Southwest Boulevard**

Kansas City, KS

### **Photos**











## **647 Southwest Boulevard**

Kansas City, KS

### Floor Plan



#### FOR LEASE

# 647 Southwest Boulevard

Kansas City, KS

### **Aerial**