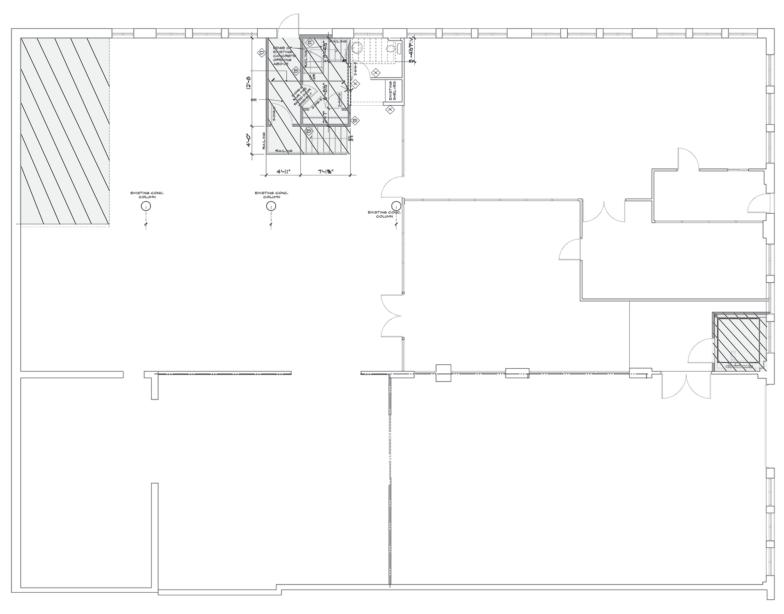

### **647 Southwest Boulevard**

Kansas City, KS



WYAN DOTTE

WARRASCITY, KS

SHAWNEE

SH

±8,516 SF Industrial Space Lease Rate: \$5,500 \$4,500 per month Gross + Utilities

### **Property Highlights**

- Excellent visibility and highway access
- First floor space
- One drive-in door (12' W x 14' H)
- 13' 14' clear height
- ±3,000 SF office area
- Brick construction

### Jack Goldsborough, CCIM

Director +1 816 412 0326

jack.goldsborough@cushwake.com

#### Rachael Kirane

Senior Associate +1 816 412 0234 rachael.kirane@cushwake.com

4600 Madison Avenue, Suite 800 Kansas City, MO 64112 Main +1 816 221 2200 Fax +1 913 273 1398 cushmanwakefield.com

# **647 Southwest Boulevard**

Kansas City, KS

### **Photos**











## **647 Southwest Boulevard**

Kansas City, KS

### Floor Plan



#### FOR LEASE

# 647 Southwest Boulevard

Kansas City, KS

### **Aerial**