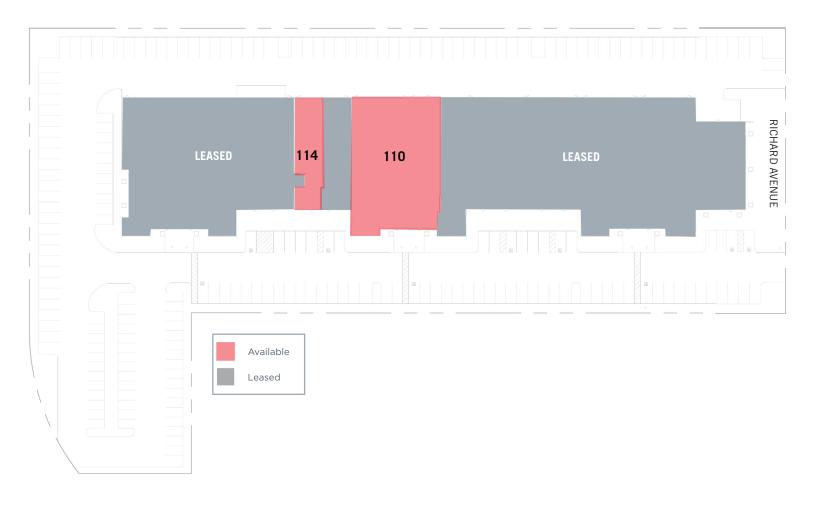

#### SITE PLAN

Suite 114: ±2,354 SF Suite 110: ±8,352 SF

Mike Baker

Director P +1 408 893 0249 mike.baker@cushwake.com LIC #00188403 Jon DeCoite Managing Director P +1 408 834 3499 jon.decoite@cushwake.com LIC #01471300 300 Santana Row, Fifth Floor San Jose, CA 95128 T +1 408 615 3400 **cushmanwakefield.com** 

# 990 Richard Avenue

Santa Clara, California

Carpet