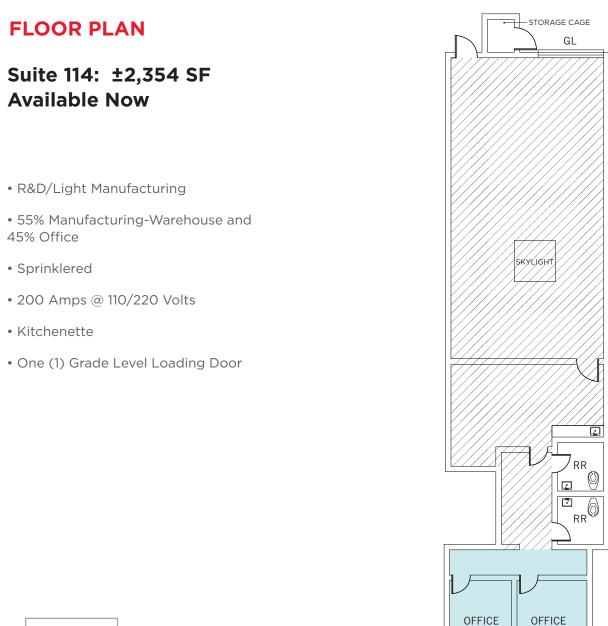

### **FLOOR PLAN**

## Suite 110: ±8,352 SF Available Now

- R&D Lab/Light Manufacturing
- Wet Lab

• 225 Amps @ 277/480 With Step Down to 400 + Amps @110/220 Volts

- Kitchen/Break Area
- (2) 12' High Grade Level Loading Doors
- 14' Clear in Rear; 9' Clear under T-Bar