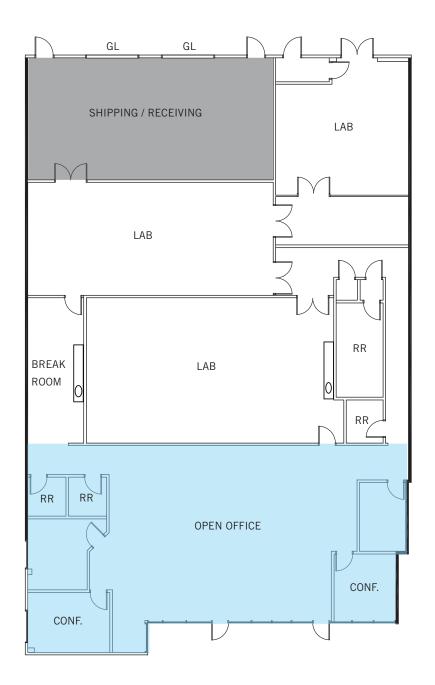

### **FLOOR PLAN**

## Suite 110: ±8,352 SF Available Now

- R&D Lab/Light Manufacturing
- Wet Lab

• 225 Amps @ 277/480 With Step Down to 400 + Amps @110/220 Volts

- Kitchen/Break Area
- (2) 12' High Grade Level Loading Doors
- 14' Clear in Rear; 9' Clear under T-Bar