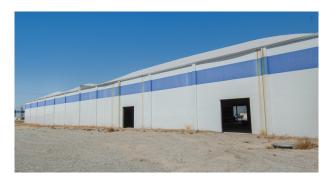

## 716 C BUILDING IMAGES

# 716 C AVAILABLE NOW

| Lease Rate:   | Contact Broker                                                                                               |
|---------------|--------------------------------------------------------------------------------------------------------------|
| Available SF: | ±8,694 SF                                                                                                    |
| Office SF:    | ±1,000 SF with Private Restroom                                                                              |
| Storage Yard: | Potential ±7,500 SF Gravel Yard                                                                              |
| Construction: | Concrete Tilt-Up                                                                                             |
| Clear Height: | ±22'                                                                                                         |
| GL Doors:     | One (1) GL Door in Front<br>(16'w x 13.5' h) with potential to add<br>One (1) additional GL Door in the Rear |
| Lighting:     | LED w/Motion Sensors                                                                                         |
| Sprinklers:   | Yes                                                                                                          |