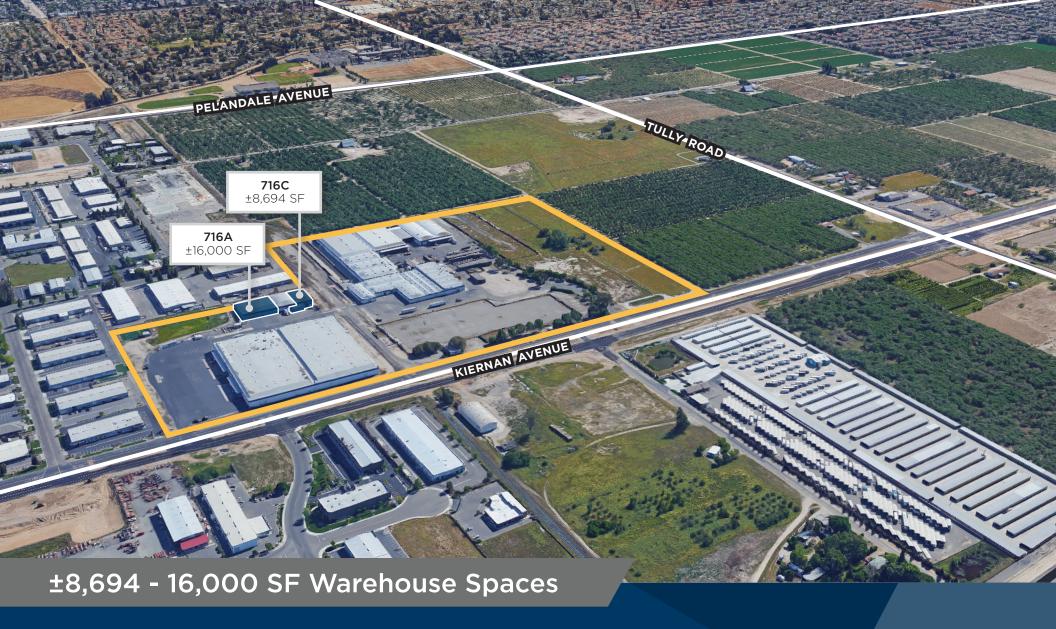

### **Modesto Industrial Park**

700-824 Kiernan Avenue, Modesto, CA 95356

±8,694 - 16,000 SF Warehouse Spaces