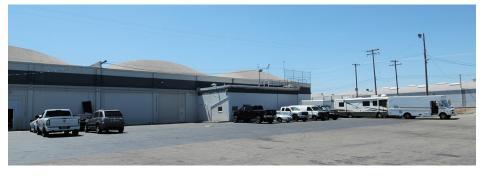

|
| Storage Yard: | Potential ±7,500 SF Gravel Yard                                                                              |
| Construction: | Concrete Tilt-Up                                                                                             |
| Clear Height: | ±22'                                                                                                         |
| GL Doors:     | One (1) GL Door in Front<br>(16'w x 13.5' h) with potential to add<br>One (1) additional GL Door in the Rear |
| Lighting:     | LED w/Motion Sensors                                                                                         |
| Sprinklers:   | Yes                                                                                                          |









700-824 Kiernan Avenue, Modesto, CA 95356



## 716 C BUILDING IMAGES