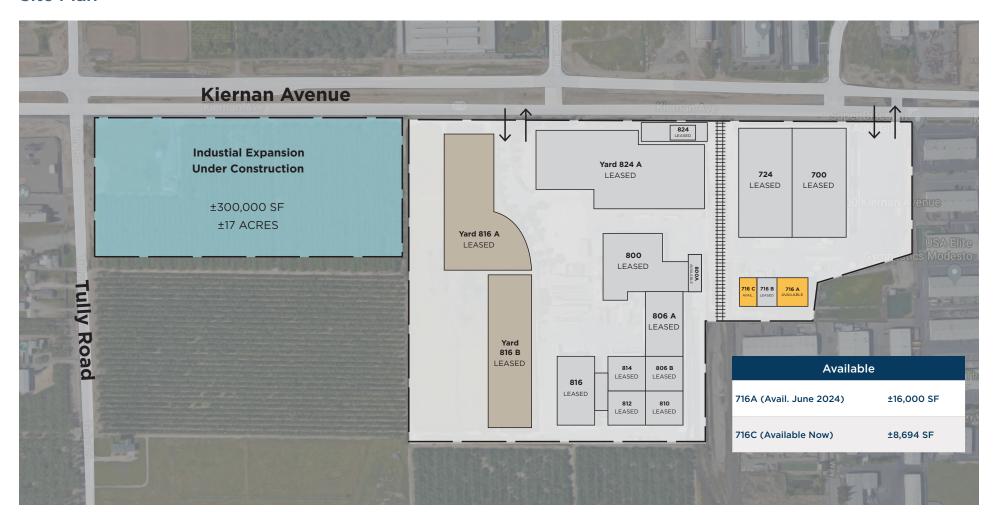

#### Site Plan

Improvements:

Lot Improvements

Recent Building, Yard, and Parking