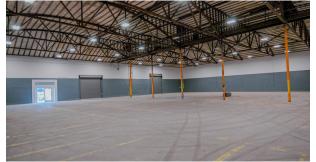

## 716 C BUILDING IMAGES

# 716 C AVAILABLE NOW

| Lease Rate:   | Contact Broker                                                                                               |
|---------------|--------------------------------------------------------------------------------------------------------------|
| Available SF: | ±8,694 SF                                                                                                    |
| Office SF:    | ±1,000 SF with Private Restroom                                                                              |
| Storage Yard: | Potential ±7,500 SF Gravel Yard                                                                              |
| Construction: | Concrete Tilt-Up                                                                                             |
| Clear Height: | ±22'                                                                                                         |
| GL Doors:     | One (1) GL Door in Front<br>(16'w x 13.5' h) with potential to add<br>One (1) additional GL Door in the Rear |
| Lighting:     | LED w/Motion Sensors                                                                                         |
| Sprinklers:   | Yes                                                                                                          |