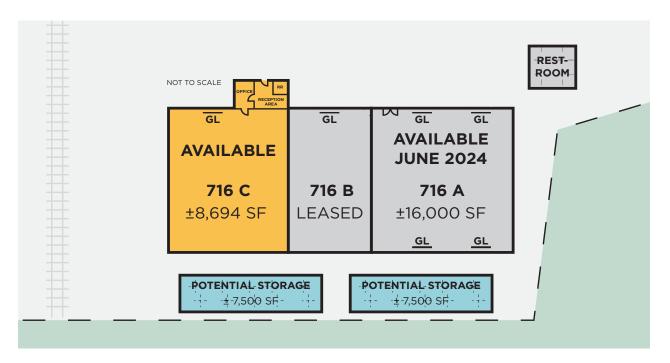

#### Site Plan

Improvements:

Lot Improvements

Recent Building, Yard, and Parking

# 716 A AVAILABLE JUNE 2024

| Lease Rate:   | Contact Broker                                                                                                                          |
|---------------|-----------------------------------------------------------------------------------------------------------------------------------------|
| Available SF: | ±16,000 SF (Divisible to ±8,000 SF)                                                                                                     |
| Office SF:    | BTS or Modular Trailer                                                                                                                  |
| Storage Yard: | ±7,500 SF Gravel Yard                                                                                                                   |
| Construction: | Concrete Tilt-Up                                                                                                                        |
| Clear Height: | ± 22'                                                                                                                                   |
| GL Doors:     | Four (4) Doors- Front: One (1) door<br>size: 16'w x 12'h and One (1)<br>door size: 16'w x 16'h.<br>Rear: Two (2) doors size 16'w x 12'h |
| Lighting:     | LED w/Motion Sensors                                                                                                                    |

# 716 C AVAILABLE NOW

| Lease Rate:   | Contact Broker                                                                                               |
|---------------|--------------------------------------------------------------------------------------------------------------|
| Available SF: | ±8,694 SF                                                                                                    |
| Office SF:    | ±1,000 SF with Private Restroom                                                                              |
| Storage Yard: | Potential ±7,500 SF Gravel Yard                                                                              |
| Construction: | Concrete Tilt-Up                                                                                             |
| Clear Height: | ±22'                                                                                                         |
| GL Doors:     | One (1) GL Door in Front<br>(16'w x 13.5' h) with potential to add<br>One (1) additional GL Door in the Rear |
| Lighting:     | LED w/Motion Sensors                                                                                         |
| Sprinklers:   | Yes                                                                                                          |