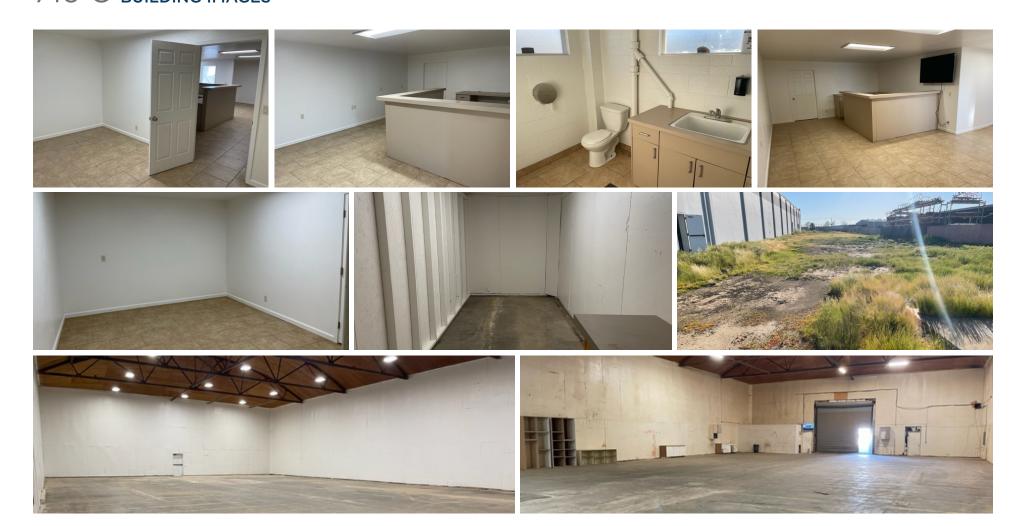

# 716 C AVAILABLE NOW

| Lease Rate:   | Contact Broker                                                                                               |
|---------------|--------------------------------------------------------------------------------------------------------------|
| Available SF: | ±8,694 SF                                                                                                    |
| Office SF:    | ±1,000 SF with Private Restroom                                                                              |
| Storage Yard: | Potential ±7,500 SF Gravel Yard                                                                              |
| Construction: | Concrete Tilt-Up                                                                                             |
| Clear Height: | ±22'                                                                                                         |
| GL Doors:     | One (1) GL Door in Front<br>(16'w x 13.5' h) with potential to add<br>One (1) additional GL Door in the Rear |
| Lighting:     | LED w/Motion Sensors                                                                                         |
| Sprinklers:   | Yes                                                                                                          |

## 716 C BUILDING IMAGES