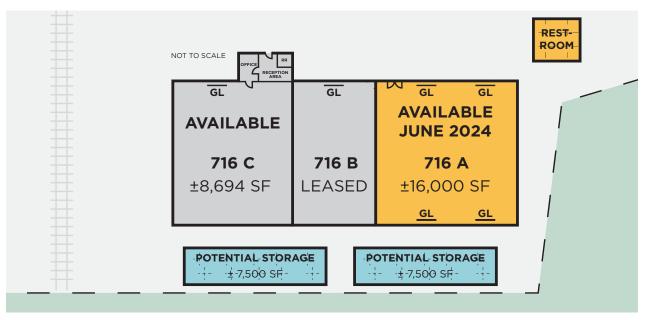

# 716 A AVAILABLE JUNE 2024

| Lease Rate:   | Contact Broker                                                                                                                          |
|---------------|-----------------------------------------------------------------------------------------------------------------------------------------|
| Available SF: | ±16,000 SF (Divisible to ±8,000 SF)                                                                                                     |
| Office SF:    | BTS or Modular Trailer                                                                                                                  |
| Storage Yard: | ±7,500 SF Gravel Yard                                                                                                                   |
| Construction: | Concrete Tilt-Up                                                                                                                        |
| Clear Height: | ± 22'                                                                                                                                   |
| GL Doors:     | Four (4) Doors- Front: One (1) door<br>size: 16'w x 12'h and One (1)<br>door size: 16'w x 16'h.<br>Rear: Two (2) doors size 16'w x 12'h |
| Lighting:     | LED w/Motion Sensors                                                                                                                    |

# 716 C AVAILABLE NOW

| Lease Rate:   | Contact Broker                                                                                               |
|---------------|--------------------------------------------------------------------------------------------------------------|
| Available SF: | ±8,694 SF                                                                                                    |
| Office SF:    | ±1,000 SF with Private Restroom                                                                              |
| Storage Yard: | Potential ±7,500 SF Gravel Yard                                                                              |
| Construction: | Concrete Tilt-Up                                                                                             |
| Clear Height: | ±22'                                                                                                         |
| GL Doors:     | One (1) GL Door in Front<br>(16'w x 13.5' h) with potential to add<br>One (1) additional GL Door in the Rear |
| Lighting:     | LED w/Motion Sensors                                                                                         |
| Sprinklers:   | Yes                                                                                                          |