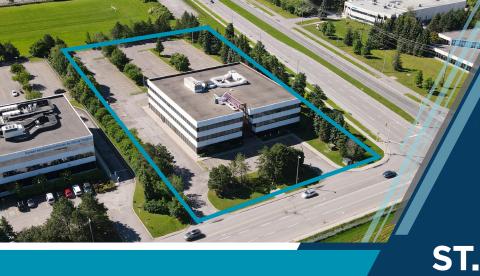

## FOR SALE

Asking Price: \$6,000,000

62,917 SF—Class "A" Suburban Office Space

2465 ST. LAURENT BLVD. OTTAWA, ON

Owner/Occupier Opportunity

## 2465 St. Laurent Boulevard—For Sale

Cushman & Wakefield Ottawa (the "Advisor"), on behalf of Cominar ON Real Estate Holdings Inc. (the "Vendor"), is pleased to offer for sale a 100% freehold interest in 2465 St. Laurent Boulevard, Ottawa, ON (the "Property"). Well situated on a high-visibility corner in the Ottawa Business Park, the Property comprises 62,917 sf of office space across three above-grade floors and one, usable, below-grade floor. Sitting on 2.6 acres and featuring 176 parking spaces, the Property benefits from close proximity to a variety of amenities, arterial roadways & highway 417, as well as direct access to public transit. Offering vacant possession, the Property represents and excellent opportunity for owner/occupiers to control their own destiny through the acquisition of an attractive, well located office building in the desirable Ottawa Business Park.