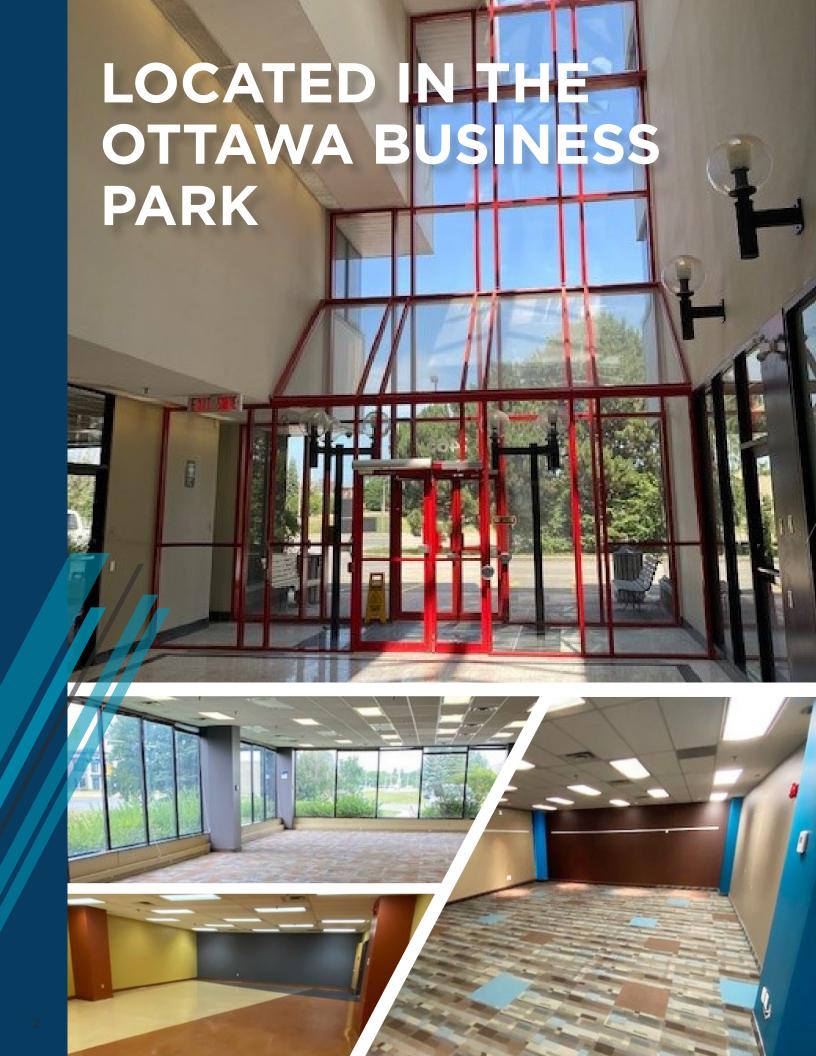

## 2465 St. Laurent Boulevard—For Sale

Cushman & Wakefield Ottawa (the "Advisor"), on behalf of Cominar ON Real Estate Holdings Inc. (the "Vendor"), is pleased to offer for sale a 100% freehold interest in 2465 St. Laurent Boulevard, Ottawa, ON (the "Property"). Well situated on a high-visibility corner in the Ottawa Business Park, the Property comprises 62,917 sf of office space across three above-grade floors and one, usable, below-grade floor. Sitting on 2.6 acres and featuring 176 parking spaces, the Property benefits from close proximity to a variety of amenities, arterial roadways & highway 417, as well as direct access to public transit. Offering vacant possession, the Property represents and excellent opportunity for owner/occupiers to control their own destiny through the acquisition of an attractive, well located office building in the desirable Ottawa Business Park.

Many amenities within walking distance

On-site shower facilities

Multiple conference rooms