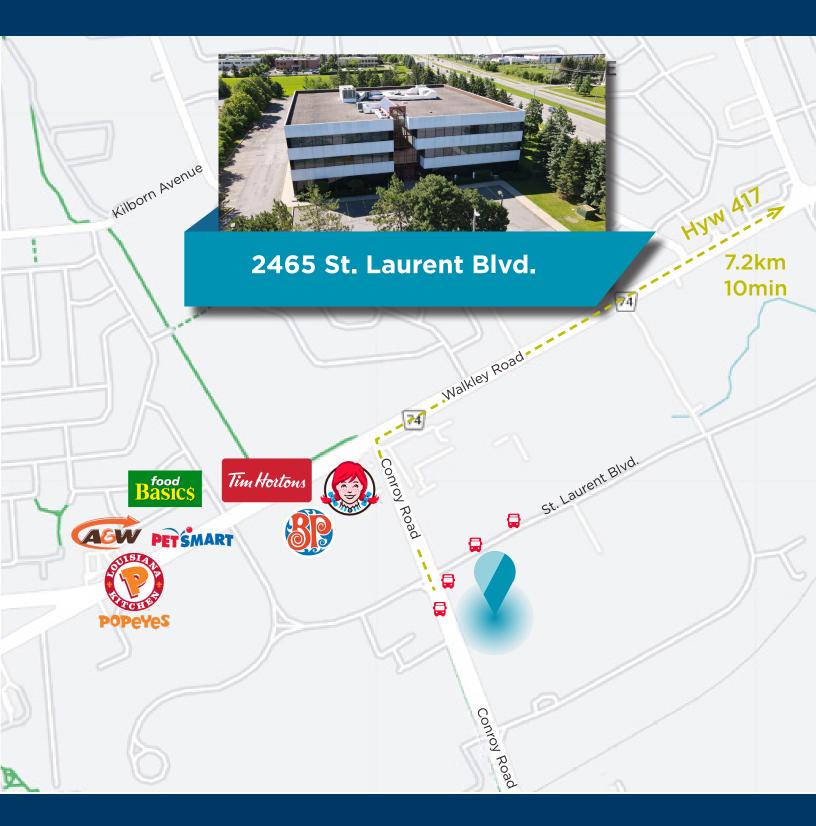

## FOR SALE

Asking Price: \$6,000,000

62,917 SF—Class "A" Suburban Office Space

2465 ST. LAURENT BLVD. OTTAWA, ON

Owner/Occupier Opportunity

## 2465 St. Laurent Boulevard—For Sale

Cushman & Wakefield Ottawa (the "Advisor"), on behalf of Cominar ON Real Estate Holdings Inc. (the "Vendor"), is pleased to offer for sale a 100% freehold interest in 2465 St. Laurent Boulevard, Ottawa, ON (the "Property"). Well situated on a high-visibility corner in the Ottawa Business Park, the Property comprises 62,917 sf of office space across three above-grade floors and one, usable, below-grade floor. Sitting on 2.6 acres and featuring 176 parking spaces, the Property benefits from close proximity to a variety of amenities, arterial roadways & highway 417, as well as direct access to public transit. Offering vacant possession, the Property represents and excellent opportunity for owner/occupiers to control their own destiny through the acquisition of an attractive, well located office building in the desirable Ottawa Business Park.