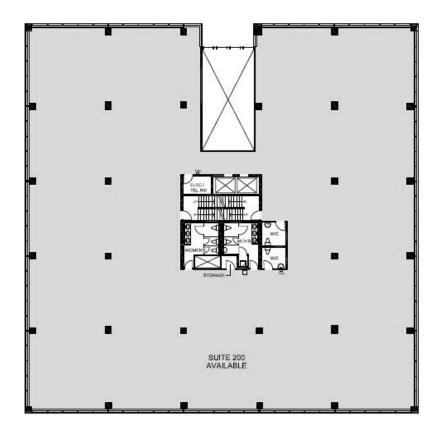

## Centre Core offers flexible design options

15,033 sf Basement Level

14,988 sf Ground Floor

16,365 sf Second Floor

16,531 sf Third Floor

| 2.6 AC                                                          |
|-----------------------------------------------------------------|
| 47,884 sf (above grade) 15,033 sf (below grade) 62,917 sf Total |
| 176 Spaces<br>3.7:1,000 sf (above grade)                        |
| On site shower facilities                                       |
| 1987/2001                                                       |
| PT LT 1, CON 5RF, PART 1, 3 & 4, 5R11234;<br>OTTAWA/GLOUCESTER  |
| IL: Light Industrial                                            |
| Vehicular access via St. Laurent Blvd.                          |
| Light Industrial & General Mixed Use                            |
| \$6,000,000                                                     |
|                                                                 |