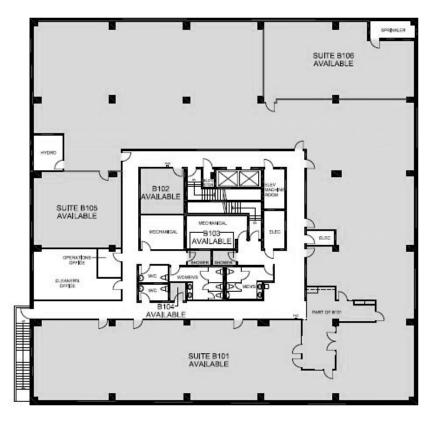

## Centre Core offers flexible design options

15,033 sf Basement Level

14,988 sf Ground Floor

16,365 sf Second Floor

16,531 sf Third Floor

| 2.6 AC                                                          |
|-----------------------------------------------------------------|
| 47,884 sf (above grade) 15,033 sf (below grade) 62,917 sf Total |
| 176 Spaces<br>3.7:1,000 sf (above grade)                        |
| On site shower facilities                                       |
| 1987/2001                                                       |
| PT LT 1, CON 5RF, PART 1, 3 & 4, 5R11234;<br>OTTAWA/GLOUCESTER  |
| IL: Light Industrial                                            |
| Vehicular access via St. Laurent Blvd.                          |
| Light Industrial & General Mixed Use                            |
| \$6,000,000                                                     |
|                                                                 |