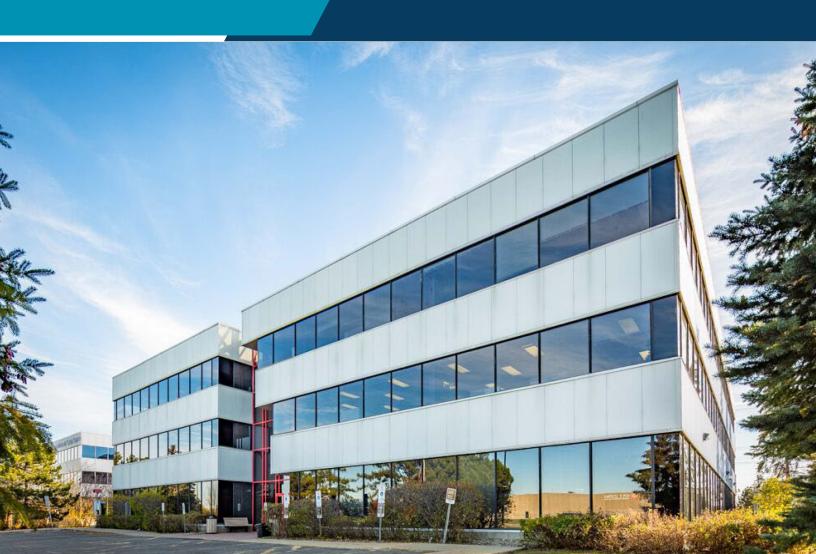

## 2465 St. Laurent Boulevard—For Sale

Cushman & Wakefield Ottawa (the "Advisor"), on behalf of Cominar ON Real Estate Holdings Inc. (the "Vendor"), is pleased to offer for sale a 100% freehold interest in 2465 St. Laurent Boulevard, Ottawa, ON (the "Property"). Well situated on a high-visibility corner in the Ottawa Business Park, the Property comprises 62,917 sf of office space across three above-grade floors and one, usable, below-grade floor. Sitting on 2.6 acres and featuring 176 parking spaces, the Property benefits from close proximity to a variety of amenities, arterial roadways & highway 417, as well as direct access to public transit. Offering vacant possession, the Property represents and excellent opportunity for owner/occupiers to control their own destiny through the acquisition of an attractive, well located office building in the desirable Ottawa Business Park.