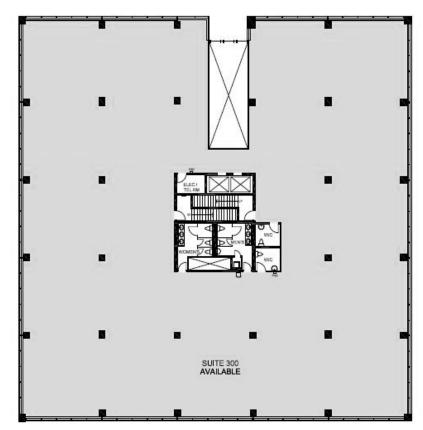

## Centre Core offers flexible design options

15,033 sf Basement Level

14,988 sf Ground Floor

16,365 sf Second Floor

16,531 sf Third Floor

| 2.6 AC                                                          |
|-----------------------------------------------------------------|
| 47,884 sf (above grade) 15,033 sf (below grade) 62,917 sf Total |
| 176 Spaces<br>3.7:1,000 sf (above grade)                        |
| On site shower facilities                                       |
| 1987/2001                                                       |
| PT LT 1, CON 5RF, PART 1, 3 & 4, 5R11234;<br>OTTAWA/GLOUCESTER  |
| IL: Light Industrial                                            |
| Vehicular access via St. Laurent Blvd.                          |
| Light Industrial & General Mixed Use                            |
| \$6,000,000                                                     |
|                                                                 |