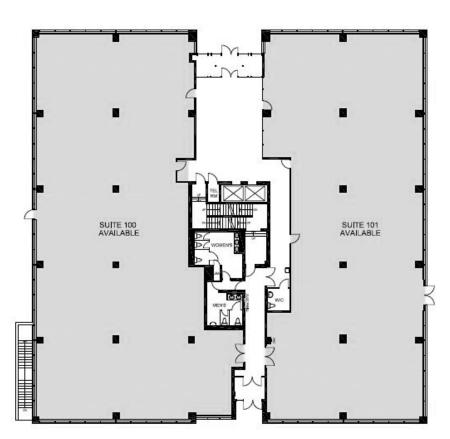

## Centre Core offers flexible design options

15,033 sf Basement Level

14,988 sf Ground Floor

16,365 sf Second Floor

16,531 sf Third Floor

| 2.6 AC                                                          |
|-----------------------------------------------------------------|
| 47,884 sf (above grade) 15,033 sf (below grade) 62,917 sf Total |
| 176 Spaces<br>3.7:1,000 sf (above grade)                        |
| On site shower facilities                                       |
| 1987/2001                                                       |
| PT LT 1, CON 5RF, PART 1, 3 & 4, 5R11234;<br>OTTAWA/GLOUCESTER  |
| IL: Light Industrial                                            |
| Vehicular access via St. Laurent Blvd.                          |
| Light Industrial & General Mixed Use                            |
| \$6,000,000                                                     |
|                                                                 |