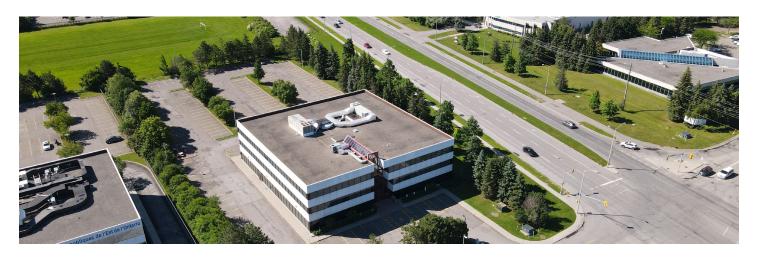

## 2465 St. Laurent Boulevard—For Sale

Cushman & Wakefield Ottawa (the "Advisor"), on behalf of Cominar ON Real Estate Holdings Inc. (the "Vendor"), is pleased to offer for sale a 100% freehold interest in 2465 St. Laurent Boulevard, Ottawa, ON (the "Property"). Well situated on a high-visibility corner in the Ottawa Business Park, the Property comprises 62,917 sf of office space across three above-grade floors and one, usable, below-grade floor. Sitting on 2.6 acres and featuring 176 parking spaces, the Property benefits from close proximity to a variety of amenities, arterial roadways & highway 417, as well as direct access to public transit. Offering vacant possession, the Property represents and excellent opportunity for owner/occupiers to control their own destiny through the acquisition of an attractive, well located office building in the desirable Ottawa Business Park.