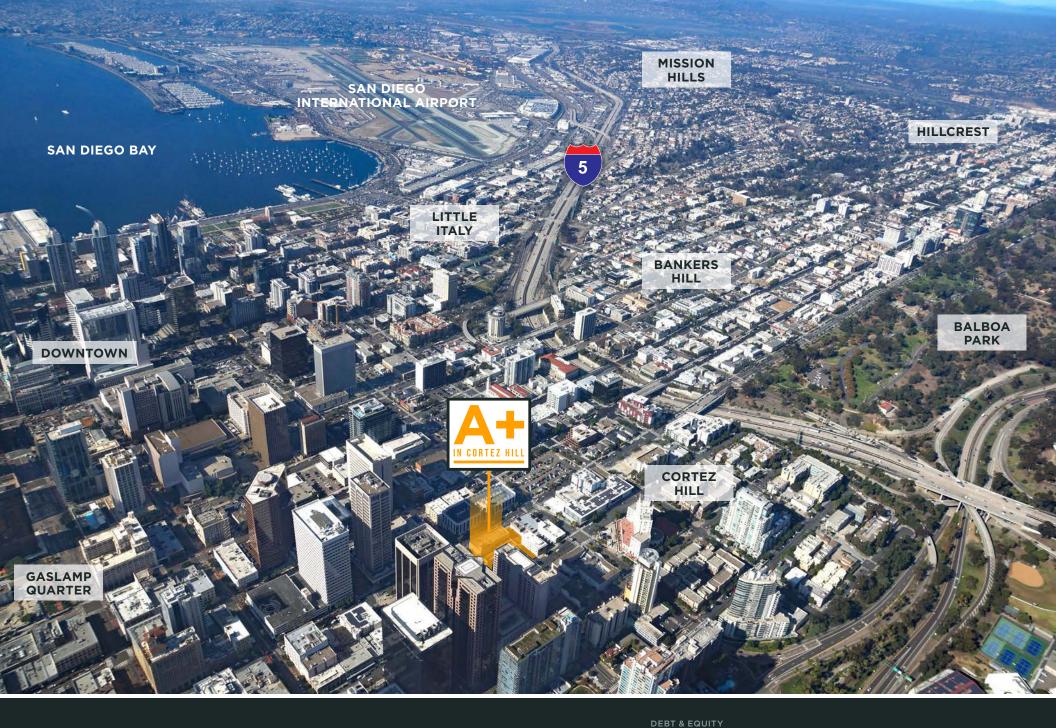

## THE OPPORTUNITY

A+ In Cortez Hill is an opportunity to develop a proposed 490+/- unit, 43-story, 426,222 SF tower in one of downtown San Diego's most desirable neighborhoods. The approximate 29,750 SF lot is located in the El Cortez area of downtown in direct proximity to Little Italy, Gaslamp and Core San Diego. The project has been submitted to the city for approval, awaiting on buyer's finishing touches for processing.