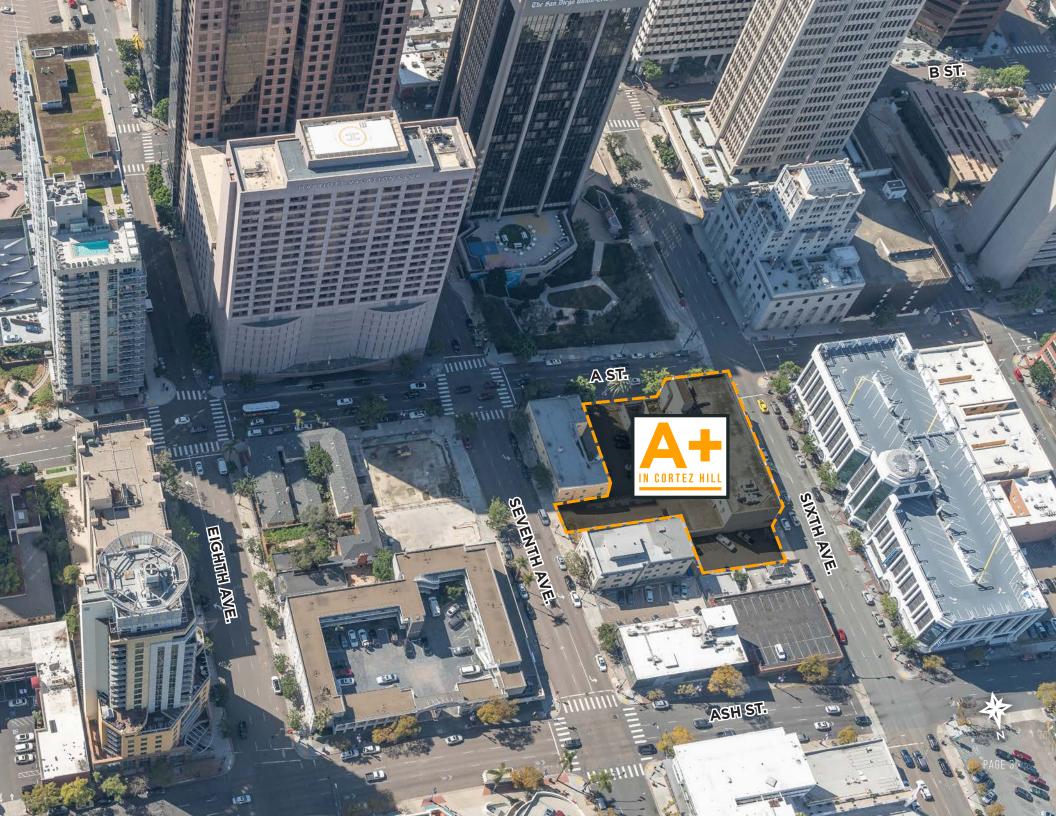

## THE OPPORTUNITY

A+ In Cortez Hill is an opportunity to develop a proposed 490+/- unit, 43-story, 426,222 SF tower in one of downtown San Diego's most desirable neighborhoods. The approximate 29,750 SF lot is located in the El Cortez area of downtown in direct proximity to Little Italy, Gaslamp and Core San Diego. The project has been submitted to the city for approval, awaiting on buyer's finishing touches for processing.

## **SUMMARY**

**ASKING PRICE** 

Submit

**ADDRESS** 

1323 6th Avenue San Diego, CA

APN

534-034-03

534-034-05