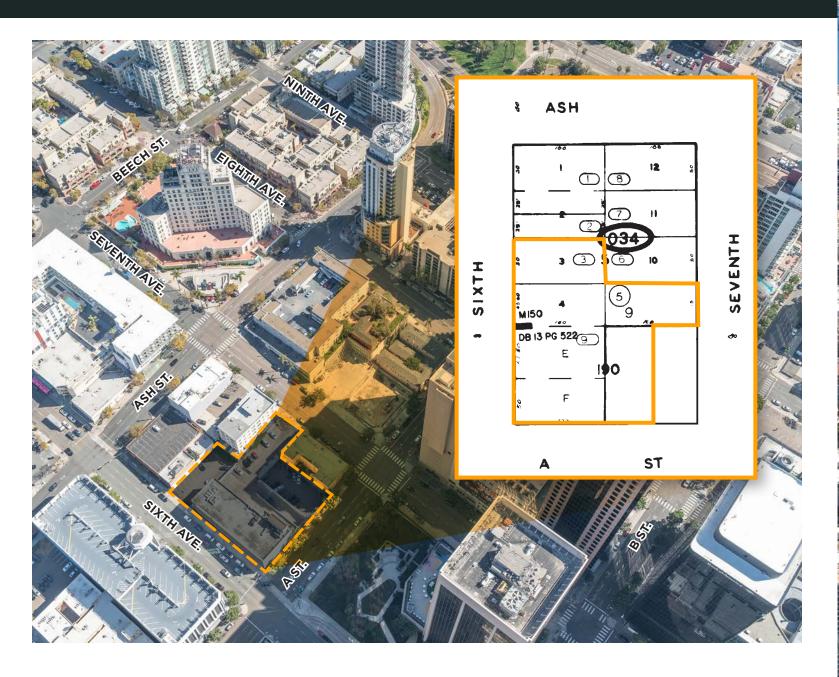

## **SUMMARY**

**ASKING PRICE** 

Submit

**ADDRESS** 

1323 6th Avenue San Diego, CA

APN

534-034-03

534-034-05

534-034-09

534-051-04

**TOTAL UNITS** 

490, including 41 affordable units

**FAR** 

14.31

**GROSS SF** 

426,222 SF