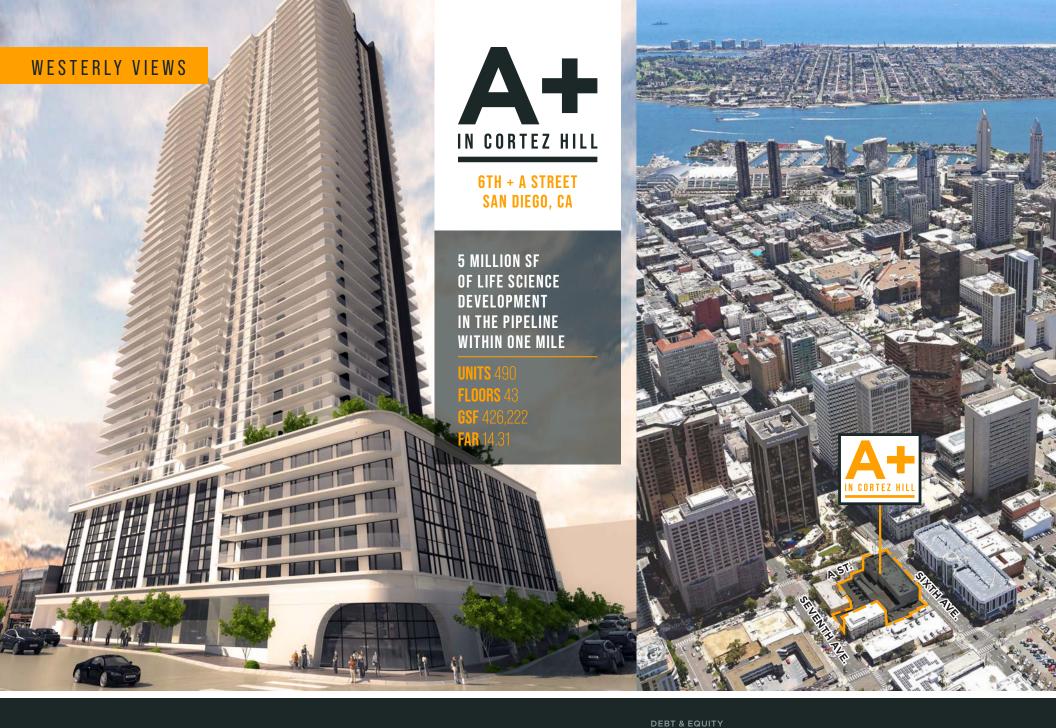

## THE OPPORTUNITY

A+ In Cortez Hill is an opportunity to develop a proposed 490+/- unit, 43-story, 426,222 SF tower in one of downtown San Diego's most desirable neighborhoods. The approximate 29,750 SF lot is located in the El Cortez area of downtown in direct proximity to Little Italy, Gaslamp and Core San Diego. The project has been submitted to the city for approval, awaiting on buyer's finishing touches for processing.

## **SUMMARY**

**ASKING PRICE** 

Submit

**ADDRESS** 

1323 6th Avenue San Diego, CA

APN

534-034-03

534-034-05

534-034-09

534-051-04

**TOTAL UNITS** 

490, including 41 affordable units

**FAR** 

14.31

**GROSS SF** 

426,222 SF

**GROUND FLOOR RETAIL** 

4,712 SF

**STORIES** 

43

TOTAL PARKING PROVIDED

445

TIM WINSLOW 858.546.5436 tim.winslow@cushwake.com Lic #00891667 KEVIN NOLEN 858.546.5487 kevin.nolen@cushwake.com Lic #01840398 JASON KIMMEL 858.546.5414 jason.kimmel@cushwake.com Lic #01328121 BEN SCHWARTZ 858.625.5219 ben.schwartz@cushwake.com Lic #01986718