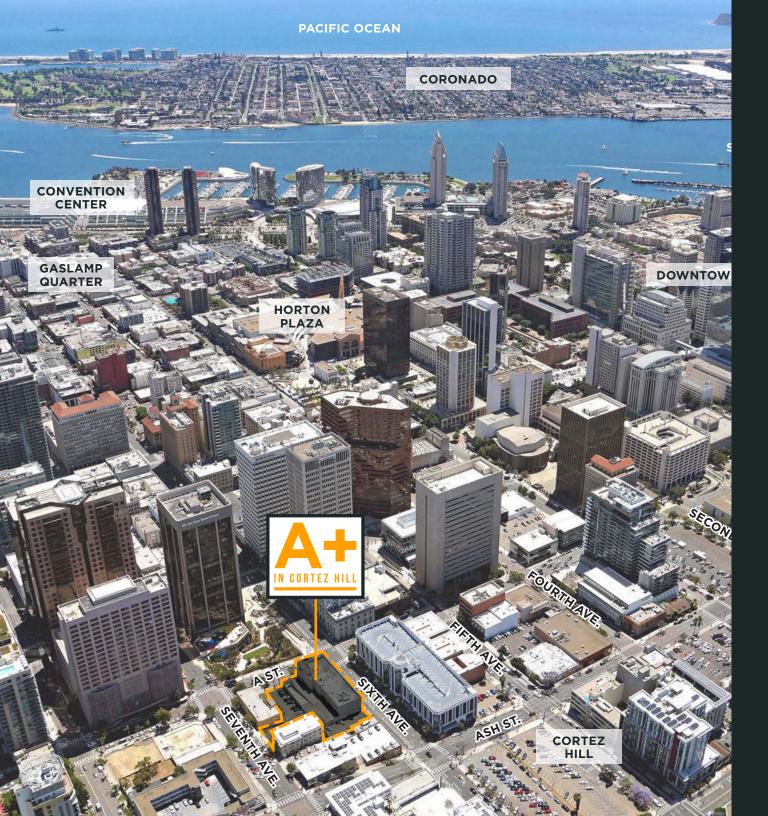

## THE OPPORTUNITY

A+ In Cortez Hill is an opportunity to develop a proposed 490+/- unit, 43-story, 426,222 SF tower in one of downtown San Diego's most desirable neighborhoods. The approximate 29,750 SF lot is located in the El Cortez area of downtown in direct proximity to Little Italy, Gaslamp and Core San Diego. The project has been submitted to the city for approval, awaiting on buyer's finishing touches for processing.

## **SUMMARY**

**ASKING PRICE** 

Submit

**ADDRESS** 

1323 6th Avenue San Diego, CA

APN

534-034-03

534-034-05