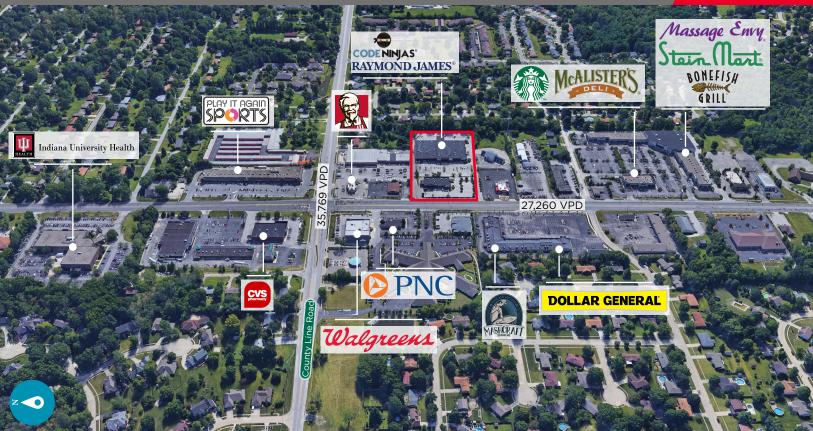

#### **NEIGHBORING TENANTS**

Raymond James, J.L. Johnson Jewelers, Friendly Smiles Dentistry, Code Ninja, Wings Etc

### **PROPERTY HIGHLIGHTS**

- Located along busy SR 135, near County Line Road, Pylon Sign & Ample Parking
- Area offers a strong demographic profile, Johnson County
- Prime retail space available
- Lease term ends August 31, 2027

## **1259 - 1263 NORTH SR 135** THE POINTE / GREENWOOD, IN

|                                  | Raymond<br>James        |    |  | Code<br>Ninja                | PERFECO<br>HOME OF THE HEAP |                 |  |
|----------------------------------|-------------------------|----|--|------------------------------|-----------------------------|-----------------|--|
| SR 135                           | J.L.Johnson             |    |  | Friendly Smiles<br>Dentistry | Contenders<br>Wrestling     | Loading<br>Dock |  |
| र्छ<br>Property Size<br>Acreage: | e: 43,512 SF<br>5.17 AC |    |  | Availa                       | ible                        |                 |  |
| Zoning:<br>Built:                | CM 2                    | 36 |  |                              |                             |                 |  |