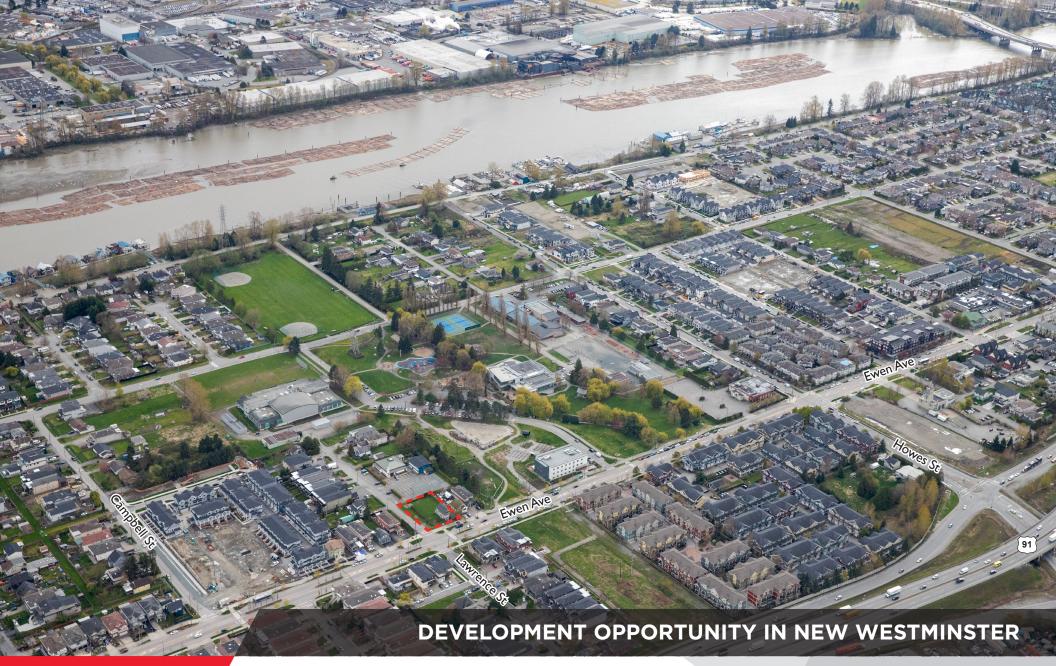

## THE OPPORTUNITY

Cushman & Wakefield ULC is pleased to present this development opportunity to purchase an 8,564 square foot lot in the rapidly growing neighbourhood of Queensborough in New Westminster. Surrounded by continuing population growth, this expanding community hosts an attractive assortment of amenities.

The subject property is only blocks away from both Queen Elizabeth Elementary School, and Queensborough Middle School, making it attractive to new and existing families alike. The subject property itself is currently zoned for RQ-1 Single Detached, allowing for subdivision into two Single-Family Home lots for development. Additionally, its land use under the OCP is RM – Residential Multiple Unit Buildings, potentially allowing for higher density townhouses.

| Civic Address     | 818 Ewen Avenue, New Westminster, BC                              |
|-------------------|-------------------------------------------------------------------|
| PID               | 013-013-912                                                       |
| Legal Description | Lot 27 Block 21 Plan NWP2620 District Lot 757<br>Land District 36 |
| Lot Area          | 8,564 SF                                                          |
| Dimensions        | 70.2 x 122 ft.                                                    |
| Current Zoning    | RQ-1 -Queensborough Neighbourhood Residential                     |
| Land Use          | RM -Residential Multiple Unit Buildings                           |
| Asking Price      | \$1,800,000                                                       |
|                   |                                                                   |