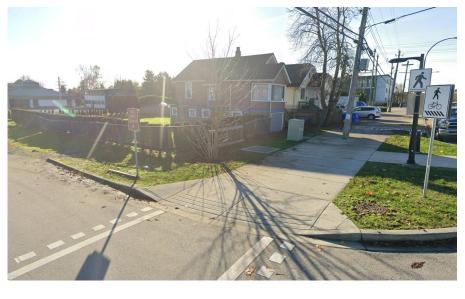

## THE OPPORTUNITY

Cushman & Wakefield ULC is pleased to present this development opportunity to purchase an 8,564 square foot lot in the rapidly growing neighbourhood of Queensborough in New Westminster. Surrounded by continuing population growth, this expanding community hosts an attractive assortment of amenities.

The subject property is only blocks away from both Queen Elizabeth Elementary School, and Queensborough Middle School, making it attractive to new and existing families alike. The subject property itself is currently zoned for RQ-1 Single Detached, allowing for subdivision into two Single-Family Home lots for development. Additionally, its land use under the OCP is RM – Residential Multiple Unit Buildings, potentially allowing for higher density townhouses.

| Civic Address     | 818 Ewen Avenue, New Westminster, BC                              |
|-------------------|-------------------------------------------------------------------|
| PID               | 013-013-912                                                       |
| Legal Description | Lot 27 Block 21 Plan NWP2620 District Lot 757<br>Land District 36 |
| Lot Area          | 8,564 SF                                                          |
| Dimensions        | 70.2 x 122 ft.                                                    |
| Current Zoning    | RQ-1 -Queensborough Neighbourhood Residential                     |
| Land Use          | RM -Residential Multiple Unit Buildings                           |
| Asking Price      | \$1,800,000                                                       |
|                   |                                                                   |