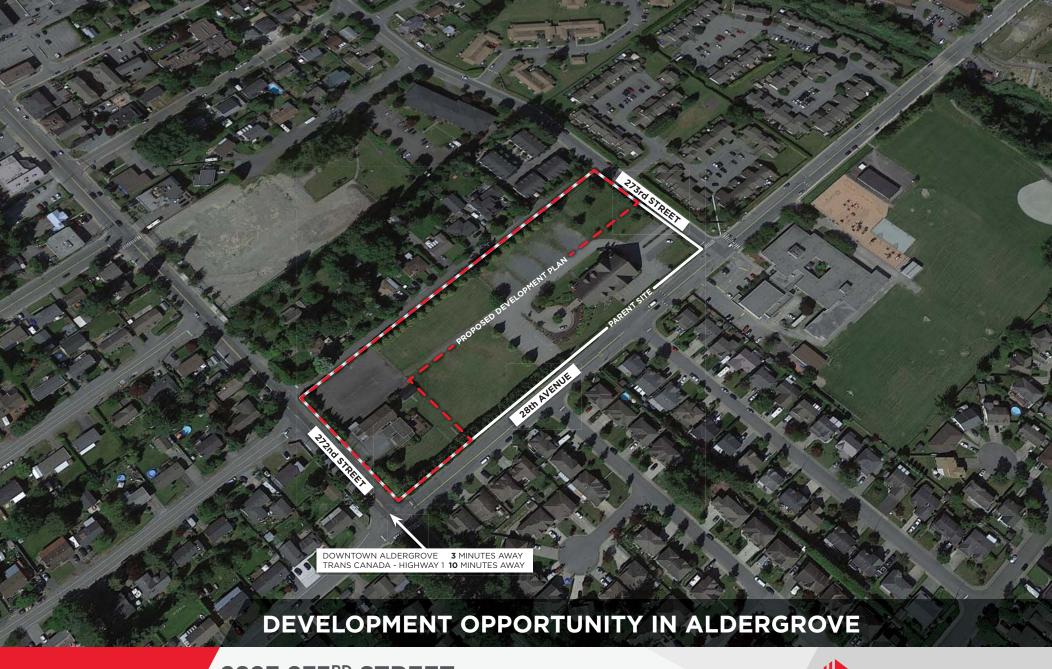

#### THE OPPORTUNITY

Cushman & Wakefield ULC is pleased to present this opportunity to purchase from 1.3 - 2+ Acre single family home development site. The development is to be demised from the Sts. Joachim and Ann Roman Catholic Parish site.

#### THE DEVELOPMENT PROPOSAL

The Township of Langley has performed a preliminarily review of the shown 16-lot development proposal. The Seller will consider alternative plans and site configuration. Please contact the Listing Agents for further information on the development proposal and other ideas.

#### **PARENT SITE**

#### PROPOSED DEVELOPMENT PLAN