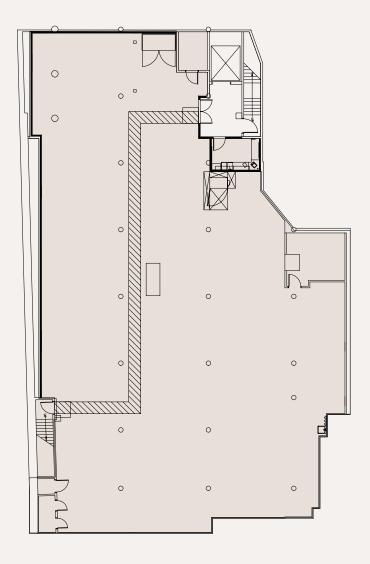

GROUND FLOOR

9,354 SF

CEILING HEIGHTS 17' 10"

BASEMENT – STORAGE 8,027 SF

CEILING HEIGHTS 10'11"

For more information, please contact