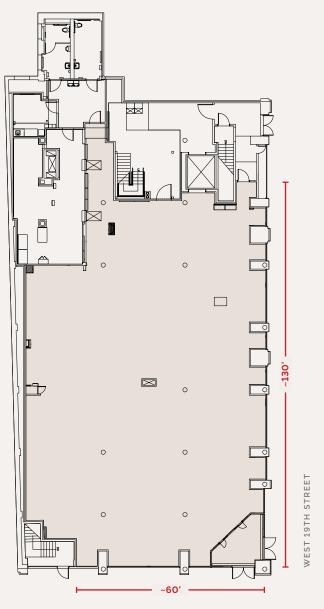

GROUND FLOOR

9,354 SF

CEILING HEIGHTS 17' 10"

BASEMENT – STORAGE 8,027 SF

CEILING HEIGHTS 10'11"

For more information, please contact