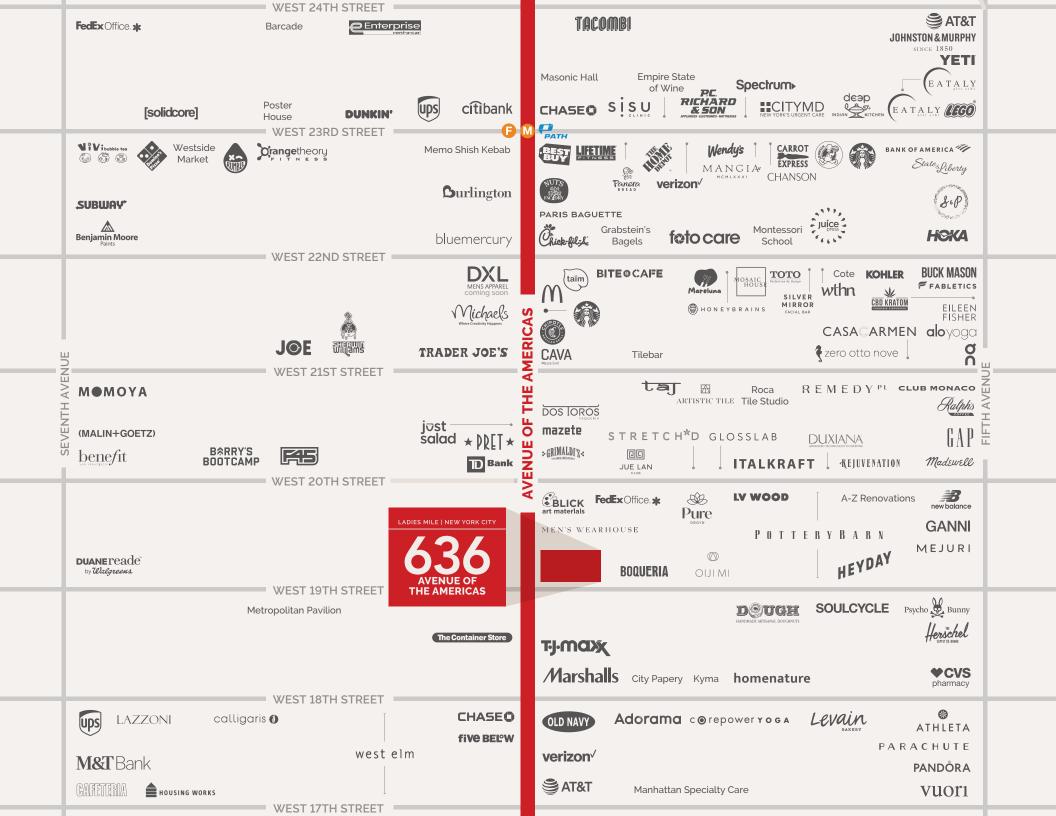

636

AVENUE OF THE AMERICAS

#### **NEIGHBORS**

T.J. Maxx · Marshall's
The Container Store
Burlington · Old Navy
Best Buy · Five Below
Men's Warehouse · DXL
Blick Art Material
Michael's · Trader Joe's
Chick-fil-A · TD Bank
Chase Bank