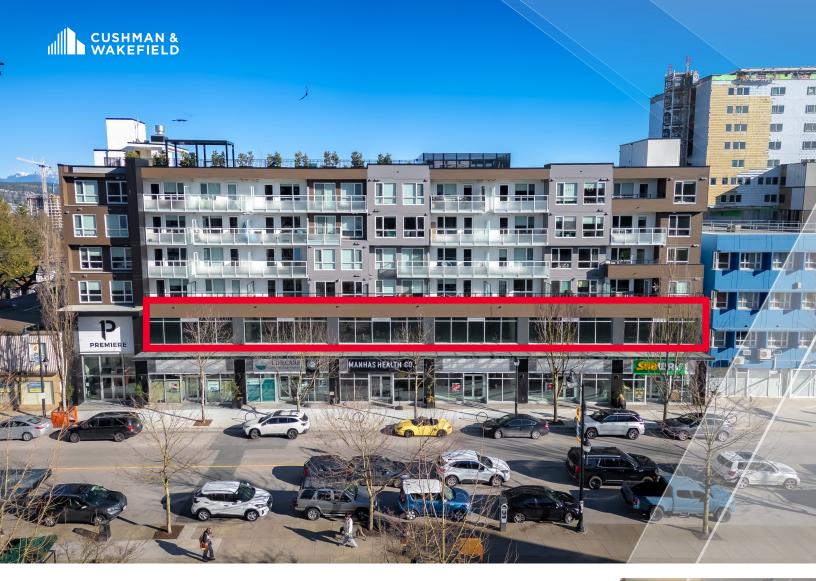

### **OPPORTUNITY**

Cushman & Wakefield ULC ("C&W") is excited to present a leasing opportunity for outstanding office space within a mixed-use development located at 408 East Columbia Street, New Westminster, BC. Positioned adjacent to the Royal Columbian Hospital and in closeproximity to the Sapperton SkyTrain Station, this opportunity encompasses 6 Strata Units, totaling approximately 8,400 SF total useable area of office space

### 408 East Columbia Street, New Westminster

Available Area: approximately 8,400 SF total useable area of office space | Ability to demise for 1,000 SF

• **FLOOR**: 2

• **CEILING HEIGHT**: 12' to underside of slab

• AVAILABILITY: Available Immediately

• PARKING: Contact listing agents

• **ASKING RATE**: Contact listing agents

• ADDITIONAL RENT: \$14.00 PSF pa (2024 estimate)

Lane

AVAILABLE AREA: Approx. 8,400 SF

Bast Columbia Street