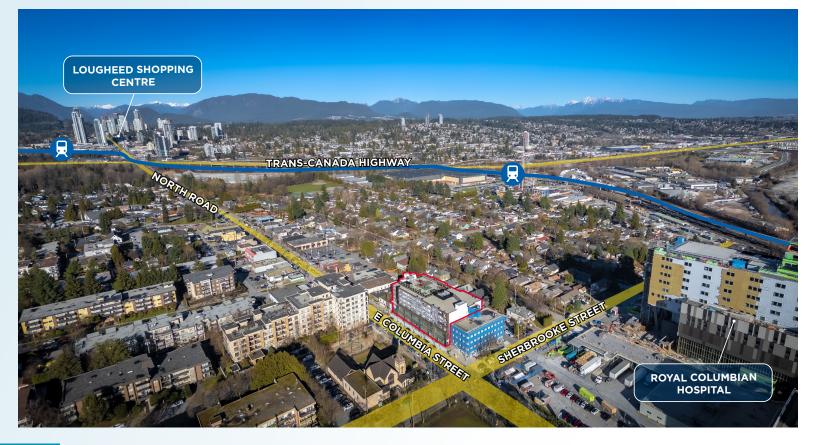

## LOCATION

Nestled in the dynamic and rapidly expanding Sapperton neighbourhood, the Property enjoys a prime location amidst green spaces, pedestrian-friendly pathways, restaurants, and retail establishments. The Royal Columbian Hospital, currently undergoing a three-phase redevelopment slated for completion by 2026, adds to the appeal of the area. The Property's charm is further accentuated by the adjacent Brewery District, serving as a catalyst for the mixed-use rejuvenation of the neighbourhood, attracting new dining options, a grocery store, and retail amenities.

Situated in close proximity to the vibrant intersection of East Columbia Street and Sherbrooke Street, the Property holds a central position within the area. It is conveniently located on East Columbia Street, providing quick access with a 4-minute drive to Highway 1-A, a 5-minute drive to the Trans-Canada Highway, and a 8-minute walk to the Sapperton SkyTrain Station.