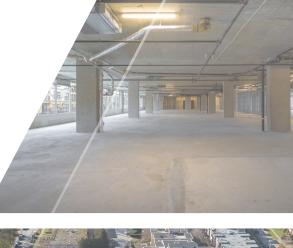

FOR LEASE

# EAST COLUMBIA STREET

NEW WESTMINSTER, BC



### **OPPORTUNITY**

Cushman & Wakefield ULC ("C&W") is excited to present a leasing opportunity for outstanding office space within a mixed-use development located at 408 East Columbia Street, New Westminster, BC. Positioned adjacent to the Royal Columbian Hospital and in closeproximity to the Sapperton SkyTrain Station, this opportunity encompasses 6 Strata Units, totaling approximately 8,400 SF total useable area of office space

### **BUILDING FEATURES**







SECURED BIKE STORAGE



ROOFTOP PATIO



### PROPERTY DETAILS

### 408 East Columbia Street, New Westminster

Available Area: approximately 8,400 SF total useable area of office space | Ability to demise for 1,000 SF

• **FLOOR**: 2

• **CEILING HEIGHT**: 12' to underside of slab

• AVAILABILITY: Available Immediately

• PARKI