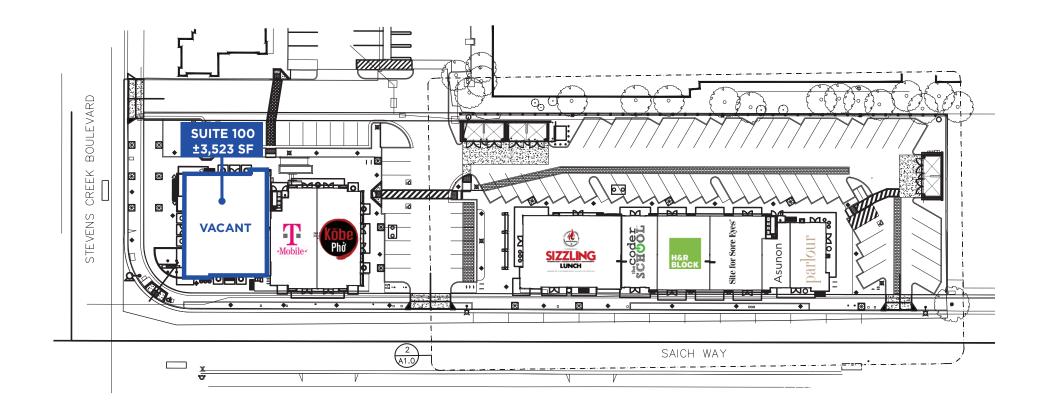

#### SITE PLAN

20803 Stevens Creek Boulevard, Suite 100, Cupertino, CA

#### PROJECT HIGHLIGHTS

- Prominent Hard Corner
- Two Store Entrances
- 90 Total Parking Spaces
- Great Foot Traffic
- Ample Natural Light Feat. Windows On Three Sides & Corner Floor-To-Ceiling Windows
- Move-In Ready Improvements
- · Current tenants include: