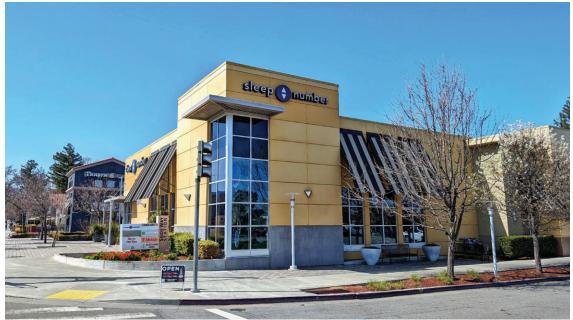

# SAICH WAY STATION 20803 Stevens Creek Boulevard, Suite 100, Cupertino, CA

±3,523 SF RETAIL FOR LEASE IN THE HEART OF CUPERTINO



20803 Stevens Creek Boulevard, Suite 100, Cupertino, CA

#### PROJECT HIGHLIGHTS

- Prominent Hard Corner
- Two Store Entrances
- 90 Total Parking Spaces
- Great Foot Traffic
- Ample Natural Light Feat. Windows On Three Sides & Corner Floor-To-Ceiling Windows
- Move-In Ready Improvements
- · Current tenants include:









20803 Stevens Creek Boulevard, Suite 100, Cupertino, CA

#### NEIGHBORHOOD HIGHLIGHTS





20803 Stevens Creek Boulevard, Suite 100, Cupertino, CA

#### SITE PLAN





20803 Stevens Creek Boulevard, Suite 100, Cupertino, CA

#### **DEMOGRAPHICS**

|                               | 1 mile    |        | 3 miles   |         | 5 miles   |         |
|-------------------------------|-----------|--------|-----------|---------|-----------|---------|
| 2023 Summary                  |           |        |           |         |           |         |
| Population                    | 23,666    |        | 184,485   |         | 467,939   |         |
| Households                    | 8,340     |        | 63,520    |         | 169,950   |         |
| Families                      | 6,313     |