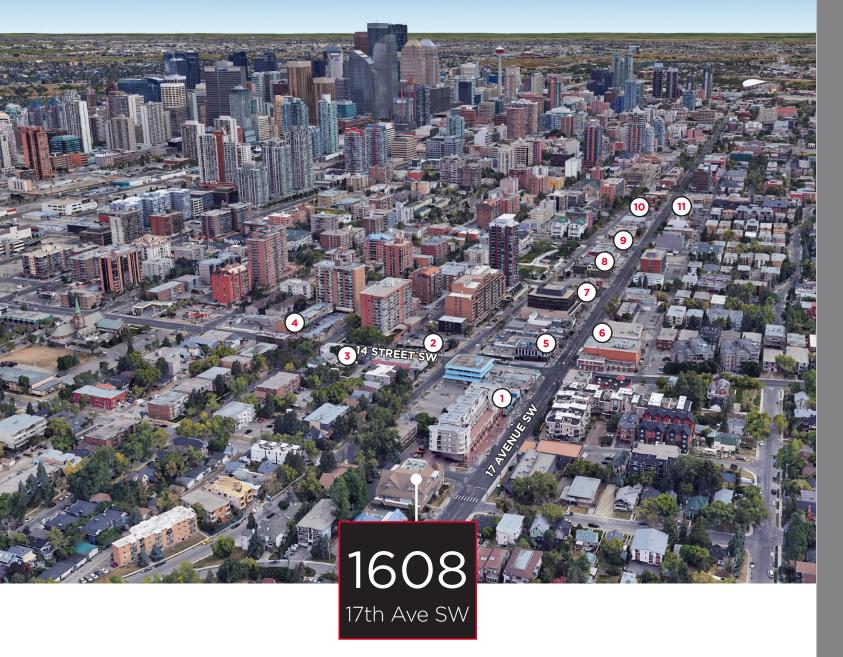

## **Property Highlights**

- Current medical tenants include: neurology, dermatology, psychology, and a dental clinic
- Large surface parking lot available for patients and underground parking for tenants
- Property is under new ownership, with common area improvements being planned
- High exposure building signage is available for tenants