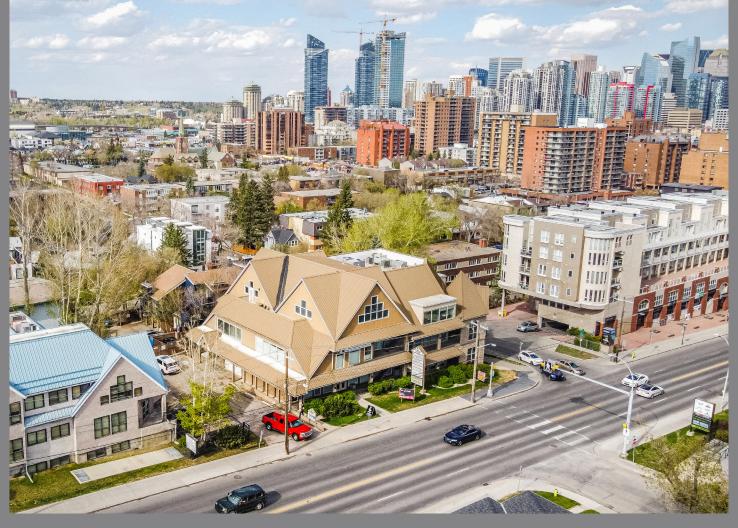

## **Property Highlights**

- Current medical tenants include: neurology, dermatology, psychology, and a dental clinic
- Large surface parking lot available for patients and underground parking for tenants
- Property is under new ownership, with common area improvements being planned
- High exposure building signage is available for tenants