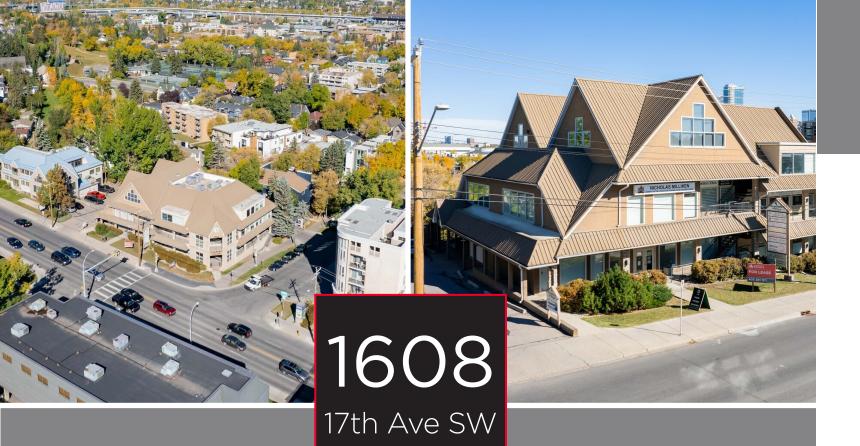

## **Property Details**

Available Space Suite 103: 2,268 sf

Main Floor Lease Rate \$35.00 psf

Operating Costs \$19.00 psf (est. 2025)

**Availability** Immediately

Parking 1:978 sf (underground) \$150 per stall, per month

Large visitor parking lot

Tenant Renovation

Allowance:

Negotiable

## **Property Highlights**

- Current medical tenants include: neurology, dermatology, psychology, and a dental clinic
- Large surface parking lot available for patients and underground parking for tenants
- Property is under new ownership, with common area improvements being planned
- High exposure building signage is available for tenants

## Floor Plan

Suite 103: 2,268 sf





















9 Pizza MELT: With Rexall











SENSEI: NAMI SUSHI & GRILL























H&R BLOCK WAVE