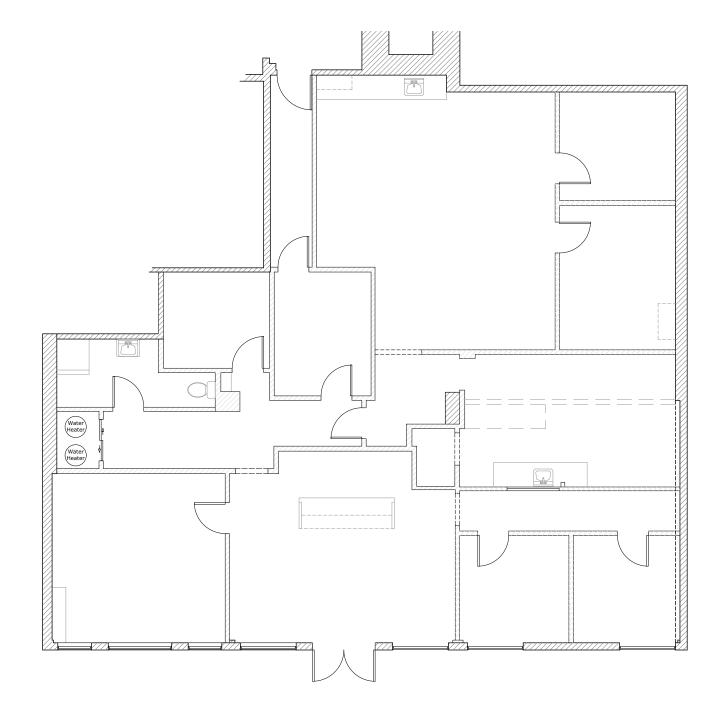

## Floor Plan

Suite 103: 2,268 sf

9 Pizza MELT: With Rexall

SENSEI: NAMI SUSHI & GRILL

H&R BLOCK WAVES MARCUS