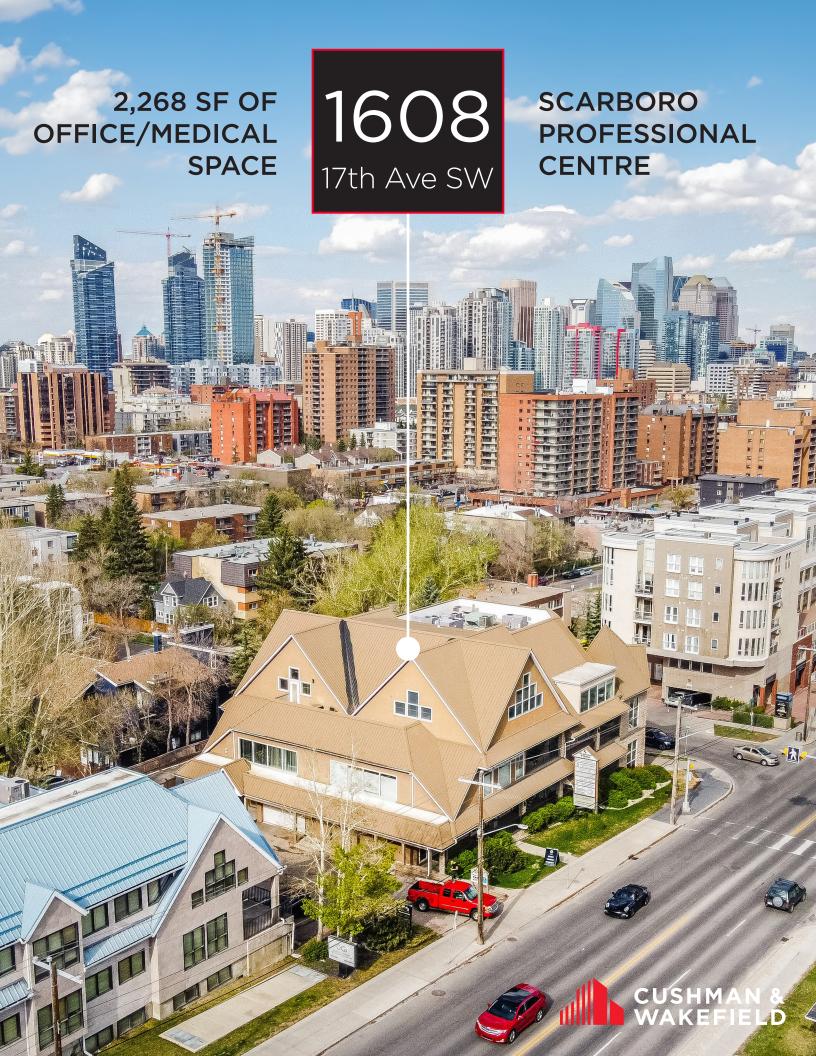

## **Property Details**

Available Space Suite 103: 2,268 sf

Main Floor Lease Rate \$35.00 psf

Operating Costs \$19.00 psf (est. 2025)

**Availability** Immediately

Parking 1:978 sf (underground) \$150 per stall, per month

## **Property Highlights**

- Current medical tenants include: neurology, dermatology, psychology, and a dental clinic
- Large surface parking lot available for patients and underground parking for tenants
- Property is under new ownership, with common area improvements being planned
- High exposure building signage is available for tenants