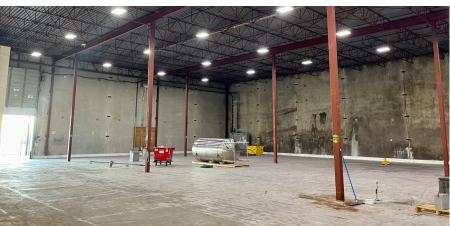

#### **BUILDING SIZE**

Office, Laboratory & Lunchroom 5.799 SF

Warehouse/Production/Covered Loading 29,664 SF

**Total Area** 35,463 SF

(Can include: 1,075 SF of Cooler space)

Gated Yard Area: ±20,000 SF

### **BUILDING FEATURES**

24' clear ceiling height

Significant electrical upgrades providing 1,600 amps of power

Fully sprinklered

Ramped grade loading access

Dock loading platform with 3 levelers

Rail loading dock at rear off private rail spur