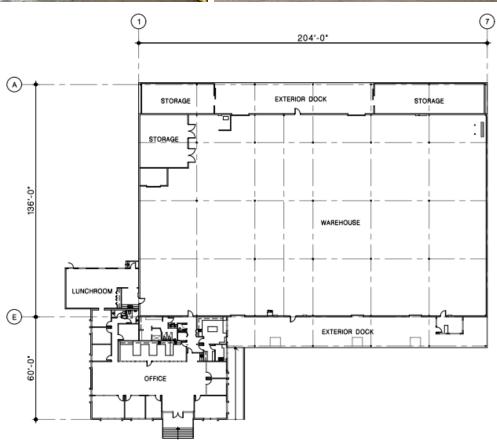

#### **BUILDING SIZE**

Office, Laboratory & Lunchroom 5.799 SF

Warehouse/Production/Covered Loading 29,664 SF

**Total Area** 35,463 SF

(Can include: 1,075 SF of Cooler space)

Gated Yard Area: ±20,000 SF