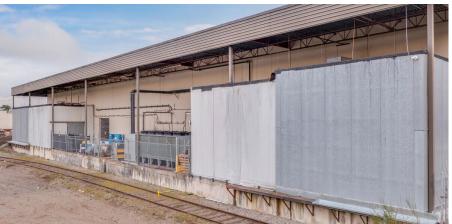

#### **OPPORTUNITY**

Cushman & Wakefield is pleased to present the rare opportunity to lease 35.463 square feet of production, manufacturing and distribution space. 7901 Progress Way provides 1,600 amps of power, dock loading platform with 3 levelers, ramped grade loading access and rear rail loading dock on a private rail spur.

### **BUILDING FEATURES**

24' clear ceiling height

Significant electrical upgrades providing 1,600 amps of power

Fully sprinklered

Ramped grade loading access

Dock loading platform with 3 levelers

Rail loading dock at rear off private rail spur