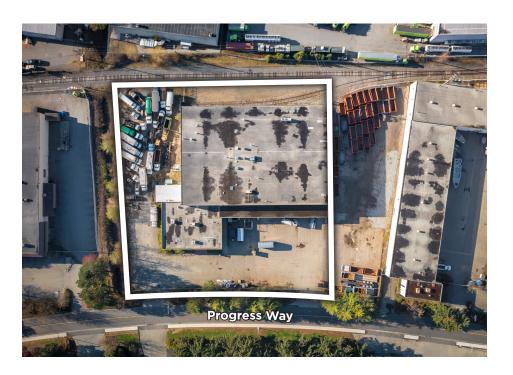

### LOCATION

The property is situated directly off the Tilbury connector on Progress Way in the sought-after Tilbury industrial area of Delta, one of Metro Vancouver's most desirable industrial submarkets. This optimal location is a minute away from Highway 17, Metro Vancouver's east-west arterial connector.

### **LOCATION & ACCESS**

Progress Way is located in close proximity to the South Fraser Perimeter Road (Highway 17), Metro Vancouver's east-west arterial connector.

Access to and from Tilbury Business Park is great enhanced via the South Fraser Perimeter Road (Highway 17) including the following drive times: