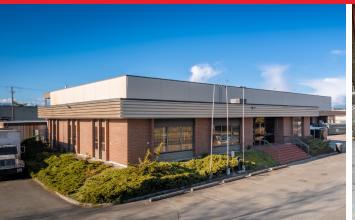

#### **OPPORTUNITY**

Cushman & Wakefield is pleased to present the rare opportunity to lease 35.463 square feet of production, manufacturing and distribution space. 7901 Progress Way provides 1,600 amps of power, dock loading platform with 3 levelers, ramped grade loading access and rear rail loading dock on a private rail spur.

#### **BUILDING SIZE**

Office, Laboratory & Lunchroom 5.799 SF

Warehouse/Production/Covered Loading 29,664 SF

**Total Area** 35,463 SF

(Can include: 1,075 SF of Cooler space)

Gated Yard Area: ±20,000 SF