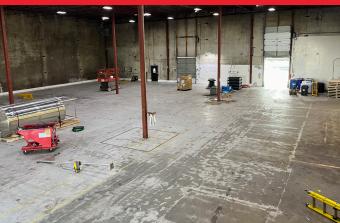

### **BUILDING FEATURES**

24' clear ceiling height

Significant electrical upgrades providing 1,600 amps of power

Fully sprinklered

Ramped grade loading access

Dock loading platform with 3 levelers

Rail loading dock at rear off private rail spur