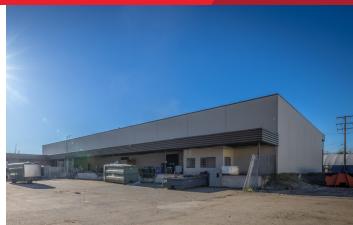

#### **OPPORTUNITY**

Cushman & Wakefield is pleased to present the rare opportunity to lease 35.463 square feet of production, manufacturing and distribution space. 7901 Progress Way provides 1,600 amps of power, dock loading platform with 3 levelers, ramped grade loading access and rear rail loading dock on a private rail spur.

#### **BUILDING SIZE**

Office, Laboratory & Lunchroom 5.799 SF

Warehouse/Production/Covered Loading 29,664 SF

**Total Area** 35,463 SF

(Can include: 1,075 SF of Cooler space)

Gated Yard Area: ±20,000 SF