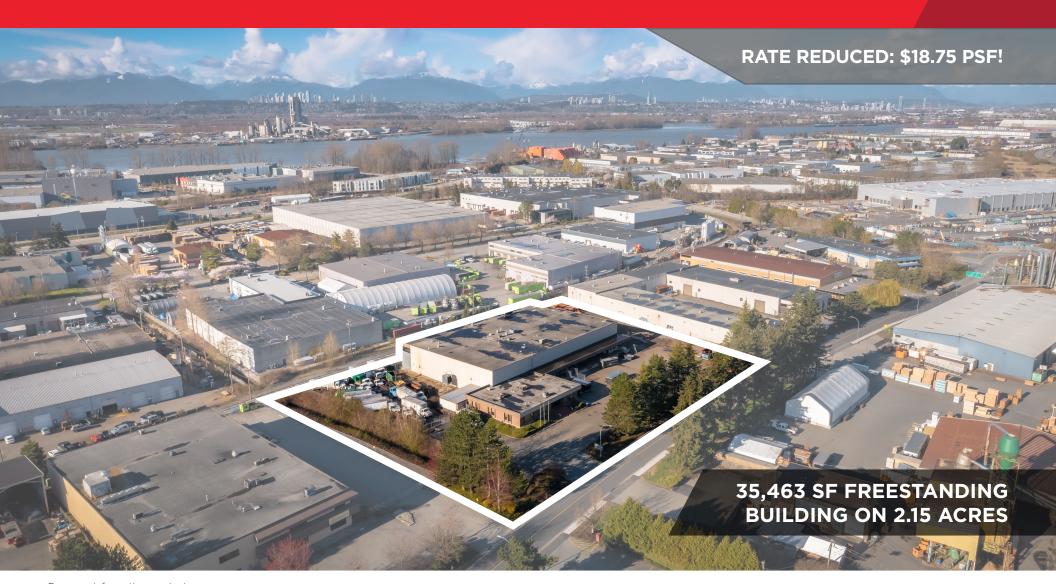

#### **OPPORTUNITY**

Cushman & Wakefield is pleased to present the rare opportunity to lease 35.463 square feet of production, manufacturing and distribution space. 7901 Progress Way provides 1,600 amps of power, dock loading platform with 3 levelers, ramped grade loading access and rear rail loading dock on a private rail spur.

#### **BUILDING SIZE**

Office, Laboratory & Lunchroom 5.799 SF

Warehouse/Production/Covered Loading 29,664 SF

**Total Area** 35,463 SF

(Can include: 1,075 SF of Cooler space)

Gated Yard Area: ±20,000 SF

Shipping office

Gated Yard Area

Reduced Asking Rate \$19.50 PSF \$18.75 PSF

Additional Rent \$5.64 PSF\*

\*plus management fees

DELTA, BC