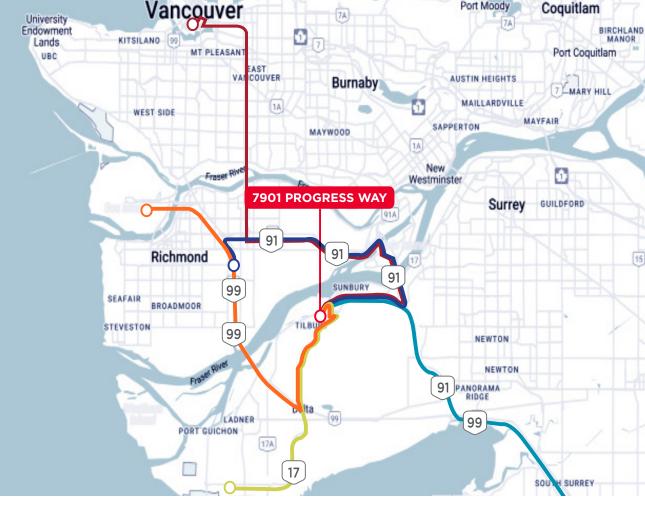

### LOCATION

The property is situated directly off the Tilbury connector on Progress Way in the sought-after Tilbury industrial area of Delta, one of Metro Vancouver's most desirable industrial submarkets. This optimal location is a minute away from Highway 17, Metro Vancouver's east-west arterial connector.

### **LOCATION & ACCESS**

Progress Way is located in close proximity to the South Fraser Perimeter Road (Highway 17), Metro Vancouver's east-west arterial connector.

Access to and from Tilbury Business Park is great enhanced via the South Fraser Perimeter Road (Highway 17) including the following drive times:

7901 Progress Way to Highway 99
7901 Progress Way to Tannery Road
7901 Progress Way to Deltaport
7901 Progress Way to Highway 1
17 minutes