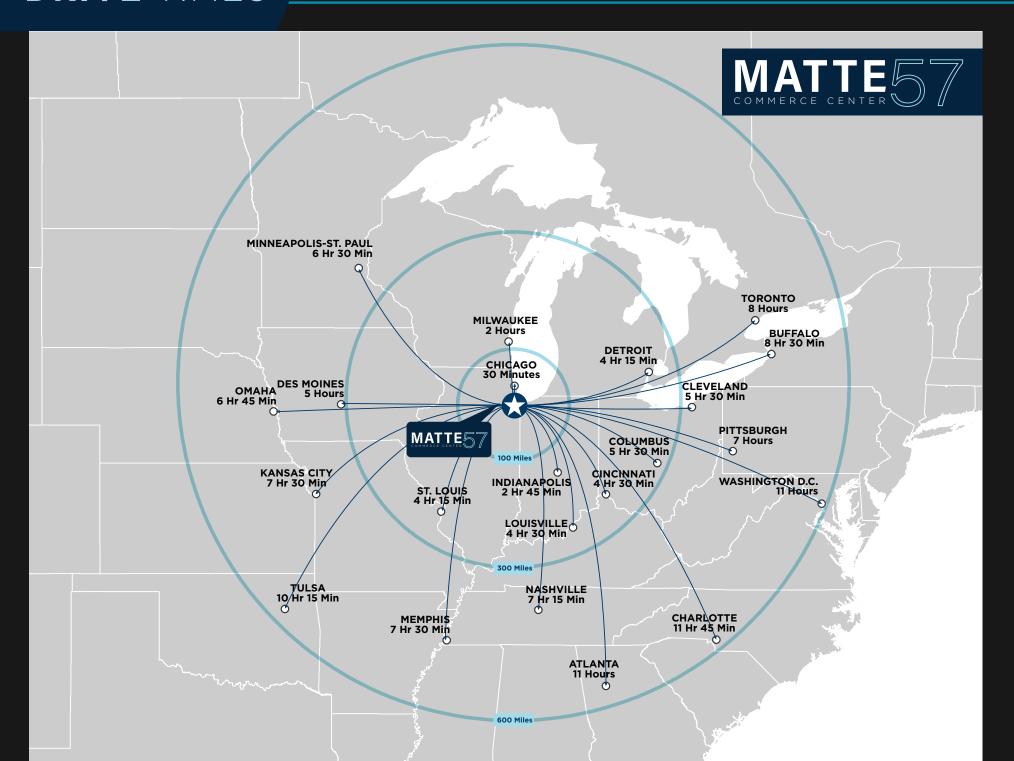

# **DRIVE** TIMES

### **DRIVE TIMES**

O'HARE INTERNATIONAL AIRPORT 45 miles / 45 minutes

MIDWAY INTERNATIONAL AIRPORT 24 miles / 41 minutes

CHICAGO CBD 32 miles / 37 minutes

#### **INTERMODAL FACILITIES**

**UP INTERMODAL, JOLIET** 24 miles / 40 minutes

CN INTERMODAL, HARVEY 11 miles / 17 minutes

**UP INTERMODAL, DOLTON** 16 miles / 24 minutes

NS INTERMODAL, CALUMET 22 miles / 26 minutes

BNSF INTERMODAL, HODGKINS 25 miles / 28 minutes

CSX INTERMODAL, BEDFORD PARK 24 miles / 35 minutes