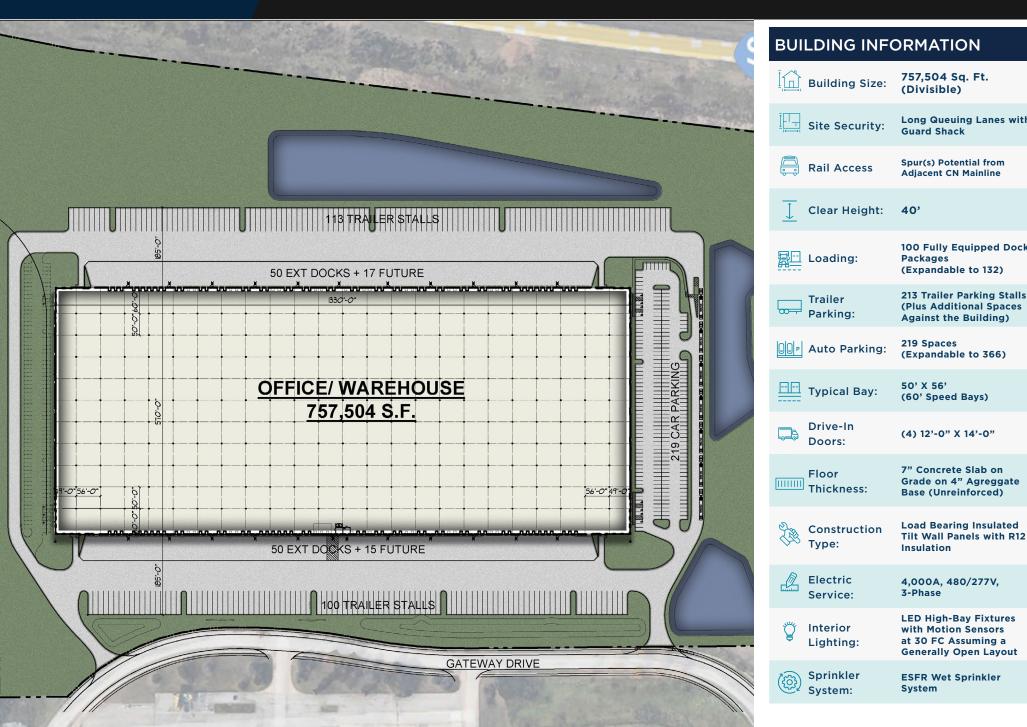

## SITE PLAN

### **BUILDING INFORMATION**

757,504 Sq. Ft. (Divisible)

Long Queuing Lanes with **Guard Shack** 

Spur(s) Potential from **Adjacent CN Mainline** 

40'

100 Fully Equipped Dock **Packages** 

(Expandable to 132)

(Plus Additional Spaces Against the Building)

219 Spaces (Expandable to 366)

50' X 56' (60' Speed Bays)

(4) 12'-0" X 14'-0"

Grade on 4" Agreggate Base (Unreinforced)

**Load Bearing Insulated** Tilt Wall Panels with R12 Insulation

4,000A, 480/277V, 3-Phase

**LED High-Bay Fixtures** with Motion Sensors at 30 FC Assuming a **Generally Open Layout** 

**ESFR Wet Sprinkler System** 