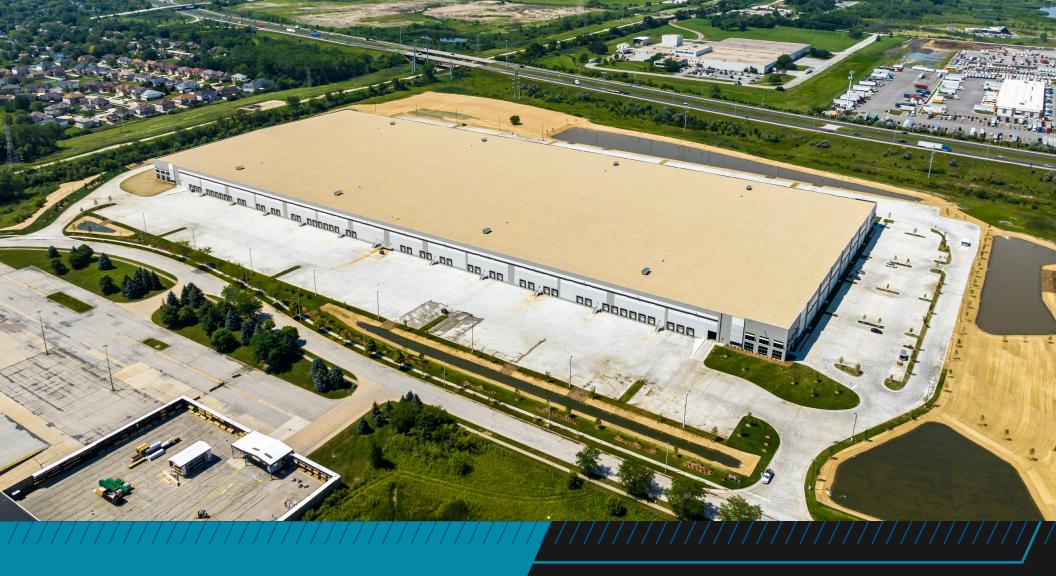

## SITE PLAN

### **BUILDING INFORMATION**

757,504 Sq. Ft. (Divisible)

Long Queuing Lanes with **Guard Shack** 

Spur(s) Potential from **Adjacent CN Mainline** 

40'

100 Fully Equipped Dock **Packages** 

(Expandable to 132)

(Plus Additional Spaces Against the Building)

219 Spaces (Expandable to 366)

50' X 56' (60' Speed Bays)

(4) 12'-0" X 14'-0"

Grade on 4" Agreggate Base (Unreinforced)

**Load Bearing Insulated** Tilt Wall Panels with R12 Insulation

4,000A, 480/277V, 3-Phase

**LED High-Bay Fixtures** with Motion Sensors at 30 FC Assuming a **Generally Open Layout** 

**ESFR Wet Sprinkler System** 