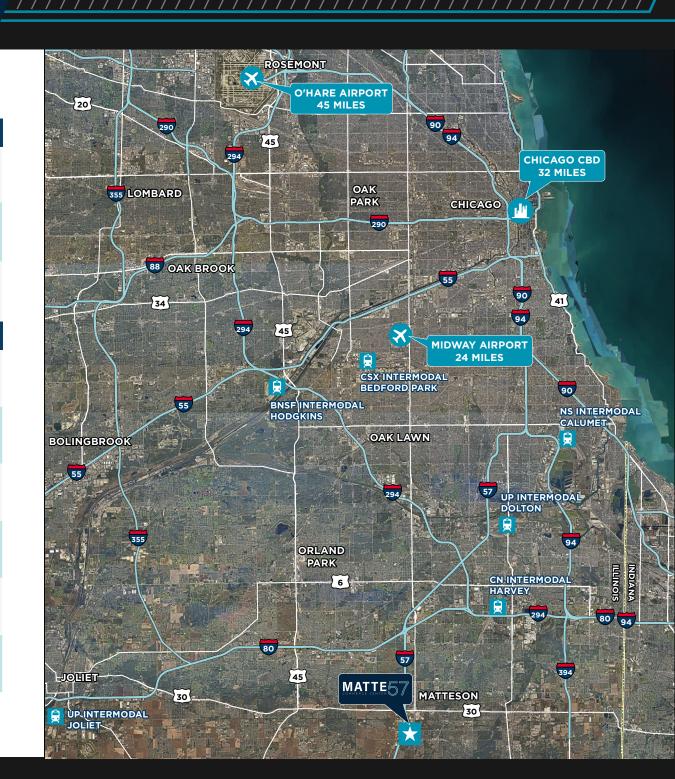

# GREAT ACCESS

STRATEGICALLY LOCATED 5
MINUTES FROM I-57 & I-80
INTERCHANGE

CENTRALLY LOCATED WITH CONVENIENT ACCESS TO 6 INTERMODAL FACILITIES

SURROUNDED BY A RICH COLLECTION OF LOCAL AMENITIES INCLUDING RETAIL, RESTAURANTS AND MORE

## IDEAL LOCATION

### **DRIVE TIMES**

O'HARE INTERNATIONAL AIRPORT 45 miles / 45 minutes

MIDWAY INTERNATIONAL AIRPORT 24 miles / 41 minutes

CHICAGO CBD 32 miles / 37 minutes

#### **INTERMODAL FACILITIES**

**UP INTERMODAL, JOLIET** 24 miles / 40 minutes

CN INTERMODAL, HARVEY 11 miles / 17 minutes

**UP INTERMODAL, DOLTON** 16 miles / 24 minutes

NS INTERMODAL, CALUMET 22 miles / 26 minutes

BNSF INTERMODAL, HODGKINS 25 miles / 28 minutes

CSX INTERMODAL, BEDFORD PARK 24 miles / 35 minutes