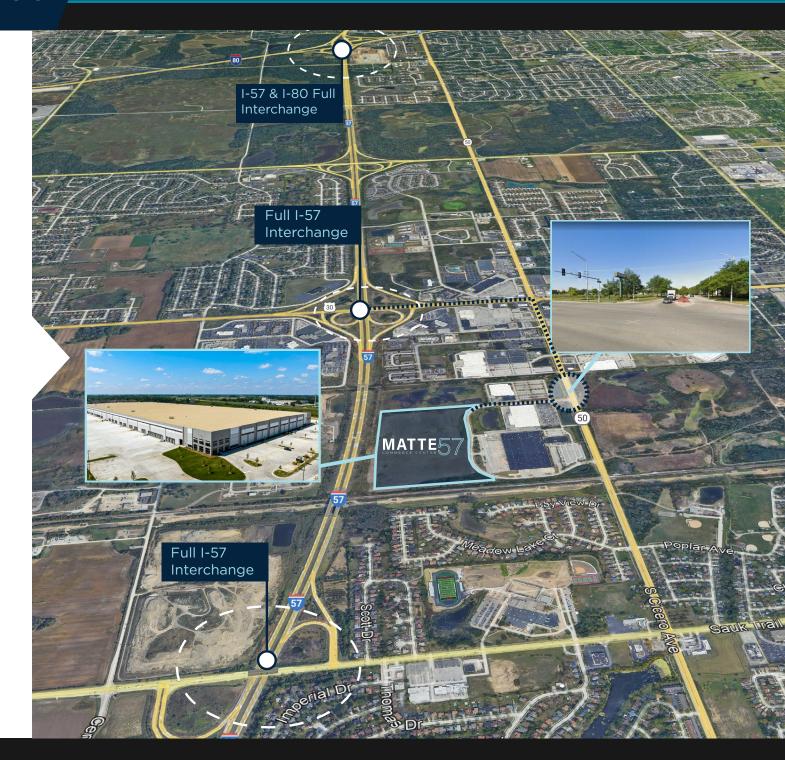

# GREAT ACCESS

STRATEGICALLY LOCATED 5
MINUTES FROM I-57 & I-80
INTERCHANGE

CENTRALLY LOCATED WITH CONVENIENT ACCESS TO 6 INTERMODAL FACILITIES

SURROUNDED BY A RICH COLLECTION OF LOCAL AMENITIES INCLUDING RETAIL, RESTAURANTS AND MORE

# PROMINENT I-57 FRONTAGE

## IDEAL LOCATION

### **DRIVE TIMES**

O'HARE INTERNATIONAL AIRPORT 45 miles / 45 minutes

MIDWAY INTERNATIONAL AIRPORT 24 miles / 41 minutes

CHICAGO CBD 32 miles / 37 minutes

#### **INTERMODAL FACILITIES**

**UP INTERMODAL, JOLIET** 24 miles / 40 minutes

CN INTERMODAL, HARVEY 11 miles / 17 minutes

**UP INTERMODAL, DOLTON** 16 miles / 24 minutes

NS INTERMODAL, CALUMET 22 miles / 26 minutes

BNSF INTERMODAL, HODGKINS 25 miles / 28 minutes

CSX INTERMODAL, BEDFORD PARK 24 miles / 35 minutes

# **DRIVE** TIMES