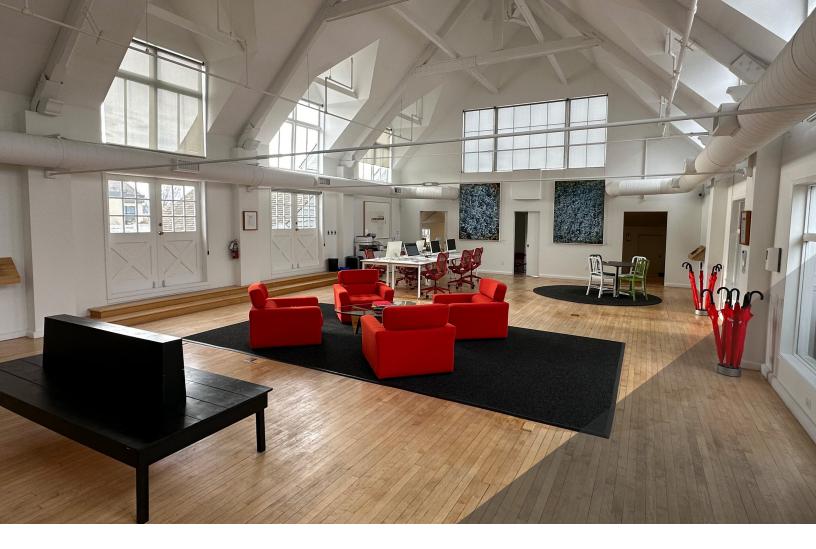

# LOCATION

Located in the heart of Dundarave, this unique A-frame property with vaulted 18 foot cathedral style ceilings is a true rarity both in terms of architecture and availability on the North Shore. The property offers its tenant's convenient shopping, banking, and food options all at it's doorstep. Moreover, quick access to Dundarave beach and the water.

#### FEATURES

Expansive front entry with open plan

Five private and windowed offices

Gallery style kitchen

Massive windows providing abundant natural light