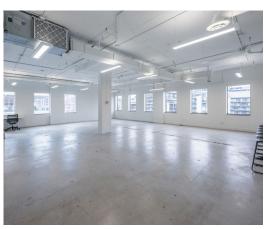

#### **HIGHLIGHTS**

- Beautiful bright and open modern loft space in the heart of trendy King West
- Brand new kitchen with contemporary finishes
- Steps to King Street and Queen Street TTC Streetcar service
- Ample natural light
- Located in Toronto's most energetic and lively neighborhoods with the best restaurant, entertainment and amenities the city has to offer
- Popular Toronto retail concepts nutbar and Othership located on the ground floor of the building