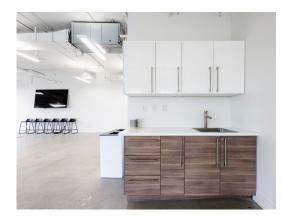

#### **HIGHLIGHTS**

- Beautiful bright and open modern loft space in the heart of trendy King West
- Brand new kitchen with contemporary finishes
- Steps to King Street and Queen Street TTC Streetcar service
- Ample natural light
- Located in Toronto's most energetic and lively neighborhoods with the best restaurant, entertainment and amenities the city has to offer
- Popular Toronto retail concepts nutbar and Othership located on the ground floor of the building