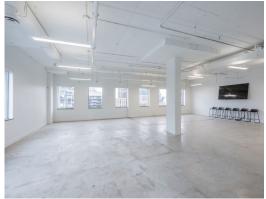

#### SUITE 701 FOR SUBLEASE

1,724 RSF

#### **DETAILS**

AVAILABLE SPACE 1,724 RSF

OCCUPANCY Immediate

**NET RENT** Please call listing agent to discuss

ADDITIONAL RENT \$24.34PSF (2024 estimate)

SUBLEASE TERM EXPIRY November 30, 2030

#### **HIGHLIGHTS**

- Beautiful bright and open modern loft space in the heart of trendy King West
- Brand new kitchen with contemporary finishes
- Steps to King Street and Queen Street TTC Streetcar service
- Ample natural light
- Located in Toronto's most energetic and lively neighborhoods with the best restaurant, entertainment and amenities the city has to offer
- Popular Toronto retail concepts nutbar and Othership located on the ground floor of the building