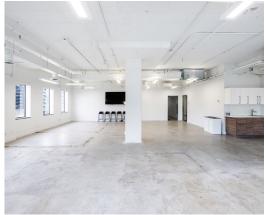

#### **HIGHLIGHTS**

- Beautiful bright and open modern loft space in the heart of trendy King West
- Brand new kitchen with contemporary finishes
- Steps to King Street and Queen Street TTC Streetcar service
- Ample natural light
- Located in Toronto's most energetic and lively neighborhoods with the best restaurant, entertainment and amenities the city has to offer
- Popular Toronto retail concepts nutbar and Othership located on the ground floor of the building