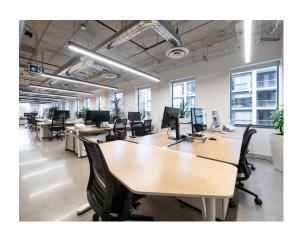

E 4th floor - 8,389 SF

5th floor - 8,411 SF LEASED

Total - 8,389 SF

OCCUPANCY Immediate

NET RENT Please call listing agents to discuss

ADDITIONAL RENT \$25.77 PSF (2023 est.)

SUBLEASE TERM EXPIRY May 30<sup>th</sup>, 2028

#### **HIGHLIGHTS**

- Beautifully built-out modern loft space in the heart of trendy King West
- Ample natural light
- Underground parking available
- Furniture available
- Steps to King Street and Queen Street TTC Streetcar service
- Located in Toronto's most energetic and lively neighborhoods with the best restaurants, entertainment and amenities the city has to offer



# 425

### ADELAIDE STREET WEST

#### **FLOORPLAN**

4<sup>th</sup> floor - 8,389 SF As-built floorplan





OFFICE FOR SUBLEASE

# 425

# ADELAIDE STREET WEST

4<sup>th</sup> Floor Photos



















# 425

## ADELAIDE STREET WEST



### CONTACT

CAMERON MITCHELL\* Vice President (416) 359 2445 cam.mitchell@cushwake.com KATYA SHABANOVA\* Vice President (416) 359 2517 katya.shabanova@ca.cushwake.com

Cushman & Wakefield ULC, Brokerage | 161 Bay Street, Suite 1500 Toronto, ON M5J 2S1 | cushmanwakefield.com