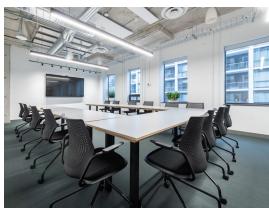

ACE 4th floor - 8,389 SF

5th floor - 8,411 SF LEASED

Total - 8,389 SF

OCCUPANCY Immediate

NET RENT Please call listing agents to discuss

ADDITIONAL RENT \$25.77 PSF (2023 est.)

SUBLEASE TERM EXPIRY May 30<sup>th</sup>, 2028

#### **HIGHLIGHTS**

- Beautifully built-out modern loft space in the heart of trendy King West
- Ample natural light
- Underground parking available
- Furniture available
- Steps to King Street and Queen Street TTC Streetcar service
- Located in Toronto's most energetic and lively neighborhoods with the best restaurants, entertainment and amenities the city has to offer



# 425

### ADELAIDE STREET WEST

#### **FLOORPLAN**

4<sup>th</sup> floor - 8,389 SF As-built floorplan





OFFICE FOR SUBLEASE

# 425

# ADELAIDE STREET WEST

4<sup>th</sup> Floor Photos



















# 425

## ADELAIDE STREET WEST



### CONTACT

CAMERON MITCHELL\* Vice President (416) 359 2445 cam.mitchell@cushwake.com KATYA SHABANOVA\* Vice President (416) 359 2517 katya.shabanova@ca.cushwake.com

Cushman & Wakefield ULC, Brokerage | 161 Bay Street, Suite 1500 Toronto, ON M5J 2S1 | cushmanwakefield.com