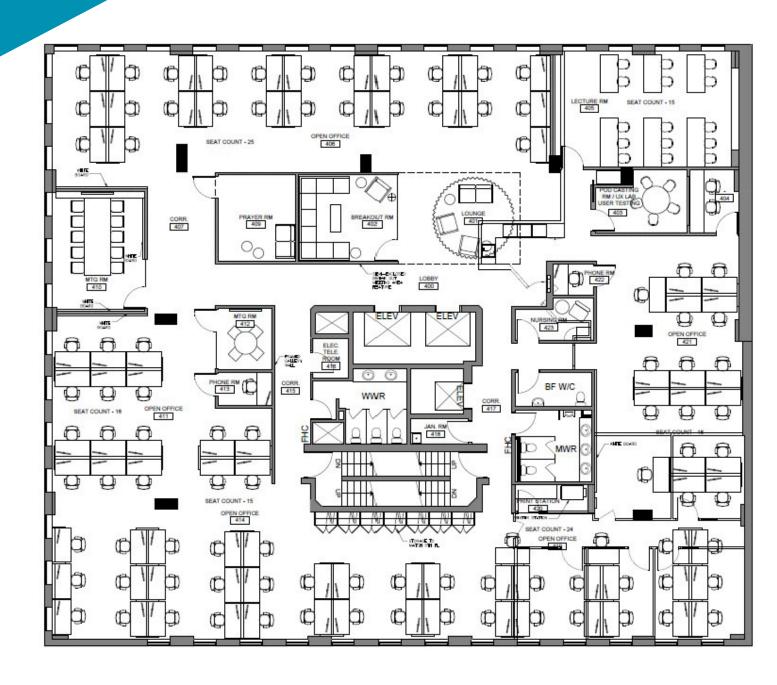

# 425

### ADELAIDE STREET WEST

#### **FLOORPLAN**

4<sup>th</sup> floor - 8,389 SF As-built floorplan

OFFICE FOR SUBLEASE