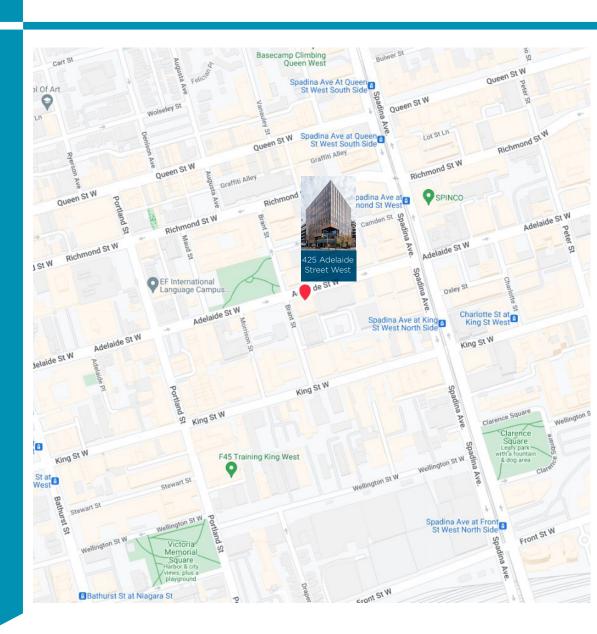

EASED

Total - 8,389 SF

OCCUPANCY Immediate

NET RENT Please call listing agents to discuss

ADDITIONAL RENT \$25.77 PSF (2023 est.)

SUBLEASE TERM EXPIRY May 30<sup>th</sup>, 2028

#### **HIGHLIGHTS**

- Beautifully built-out modern loft space in the heart of trendy King West
- Ample natural light
- Underground parking available
- Furniture available
- Steps to King Street and Queen Street TTC Streetcar service
- Located in Toronto's most energetic and lively neighborhoods with the best restaurants, entertainment and amenities the city has to offer



# 425

### ADELAIDE STREET WEST

#### **FLOORPLAN**

4<sup>th</sup> floor - 8,389 SF As-built floorplan





OFFICE FOR SUBLEASE

# 425

# ADELAIDE STREET WEST

4<sup>th</sup> Floor Photos



















# 425

## ADELAIDE STREET WEST



### CONTACT

CAMERON MITCHELL\* Vice President (416) 359 2445 cam.mitchell@cushwake.com KATYA SHABANOVA\* Vice President (416) 359 2517 katya.shabanova@ca.cushwake.com

Cushman & Wakefield ULC, Brokerage | 161 Bay Street, Suite 1500 Toronto, ON M5J 2S1 | cushmanwakefield.com