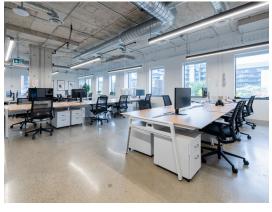

floor - 8,389 SF

5th floor - 8,411 SF LEASED

Total - 8,389 SF

OCCUPANCY Immediate

NET RENT Please call listing agents to discuss

ADDITIONAL RENT \$25.77 PSF (2023 est.)

SUBLEASE TERM EXPIRY May 30<sup>th</sup>, 2028

#### **HIGHLIGHTS**

- Beautifully built-out modern loft space in the heart of trendy King West
- Ample natural light
- Underground parking available
- Furniture available
- Steps to King Street and Queen Street TTC Streetcar service
- Located in Toronto's most energetic and lively neighborhoods with the best restaurants, entertainment and amenities the city has to offer



# 425

### ADELAIDE STREET WEST

#### **FLOORPLAN**

4<sup>th</sup> floor - 8,389 SF As-built floorplan





OFFICE FOR SUBLEASE

# 425

# ADELAIDE STREET WEST

4<sup>th</sup> Floor Photos



















# 425

## ADELAIDE STREET WEST



### CONTACT

CAMERON MITCHELL\* Vice President (416) 359 2445 cam.mitchell@cushwake.com KATYA SHABANOVA\* Vice President (416) 359 2517 katya.shabanova@ca.cushwake.com

Cushman & Wakefield ULC, Brokerage | 161 Bay Street, Suite 1500 Toronto, ON M5J 2S1 | cushmanwakefield.com